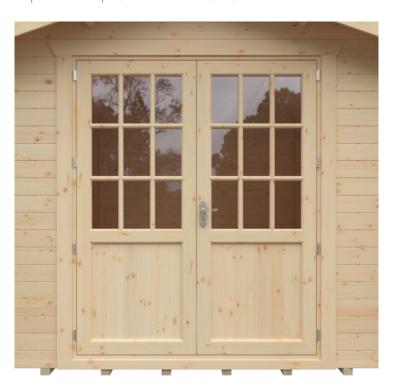

## **Product Summary**

- 3.6m x 4.2m W Forde - Base size 3360mm x 3960mm - External size including roof 4250mm x 4350mm - External size excluding roof 3550mm x 4150mm - Internal size 3272mm x 3872mm - 3 STD georgian windows - Window size w.645mm x h.1045mm - Door size w.1520mm x h.1880mm - Front roof canopy 695mm - 44mm double tongue and groove logs - 19mm floor and roof boards on 44x58mm joists - External eaves height of 2079mm - Internal eaves height of 2126mm - External ridge height of 2822mm - Internal ridge height of 2610mm - Power felt polyester-backed as standard for durability - Felt shingles option available - Double glazing & other options available - Supplied untreated (Pressure treated floor joists) , in kit form - Size of floor on log cabins is 200mm less than stated building size. - Allow 200mm extra than building size for roof - Internal size is 300mm less than total building dimension - Comes with Zinc hinges & brass furniture fittings - Please specify if you have room on your driveway to store the cabin for up to 10 days, as it can take up to 10 days after delivery to come and install. Woodlands Cabins ASSEMBLY INSTRUCTIONS