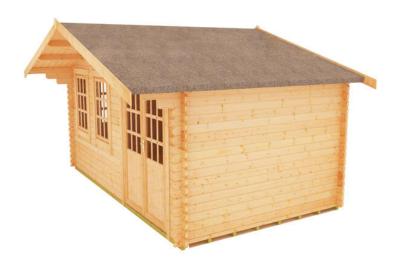

## **Product Summary**

- 3.6m x 4.2m W Forde - Base size 3360mm x 3960mm - External size including roof 4250mm x 4350mm - External size excluding roof 3550mm x 4150mm - Internal size 3272mm x 3872mm - 3 STD georgian windows - Window size w.645mm x h.1045mm - Door size w.1520mm x h.1880mm - Front roof canopy 695mm - 44mm double tongue and groove logs - 19mm floor and roof boards on 44x58mm joists - External eaves height of 2079mm - Internal eaves height of 2126mm - External ridge height of 2822mm - Internal ridge height of 2610mm - Power felt polyester-backed as standard for durability - Felt shingles option available - Double glazing & other options available - Supplied untreated (Pressure treated floor joists) , in kit form - Size of floor on log cabins is 200mm less than stated building size. - Allow 200mm extra than building size for roof - Internal size is 300mm less than total building dimension - Comes with Zinc hinges & brass furniture fittings - Please specify if you have room on your driveway to store the cabin for up to 10 days, as it can take up to 10 days after delivery to come and install. Woodlands Cabins ASSEMBLY INSTRUCTIONS