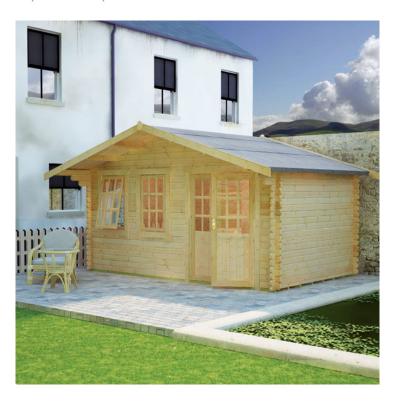

## **Product Summary**

- 3.6m x 4.2m W Forde - Base size 3360mm x 3960mm - External size including roof 4250mm x 4350mm - External size excluding roof 3550mm x 4150mm - Internal size 3272mm x 3872mm - 3 STD georgian windows - Window size w.645mm x h.1045mm - Door size w.1520mm x h.1880mm - Front roof canopy 695mm - 44mm double tongue and groove logs - 19mm floor and roof boards on 44x58mm joists - External eaves height of 2079mm - Internal eaves height of 2126mm - External ridge height of 2822mm - Internal ridge height of 2610mm - Power felt polyester-backed as standard for durability - Felt shingles option available - Double glazing & other options available - Supplied untreated (Pressure treated floor joists) , in kit form - Size of floor on log cabins is 200mm less than stated building size. - Allow 200mm extra than building size for roof - Internal size is 300mm less than total building dimension - Comes with Zinc hinges & brass furniture fittings - Please specify if you have room on your driveway to store the cabin for up to 10 days, as it can take up to 10 days after delivery to come and install. Woodlands Cabins ASSEMBLY INSTRUCTIONS