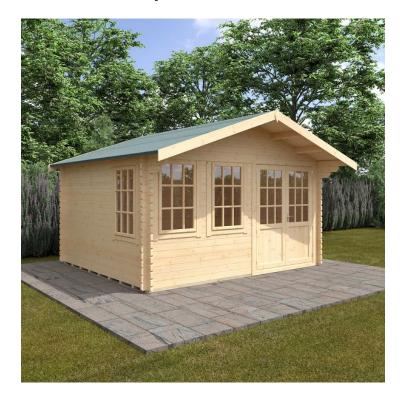

## **Product Summary**

- 3.6m x 4.2m W Forde - Base size 3360mm x 3960mm - External size including roof 4250mm x 4350mm - External size excluding roof 3550mm x 4150mm - Internal size 3272mm x 3872mm - 3 STD georgian windows - Window size w.645mm x h.1045mm - Door size w.1520mm x h.1880mm - Front roof canopy 695mm - 44mm double tongue and groove logs - 19mm floor and roof boards on 44x58mm joists - External eaves height of 2079mm - Internal eaves height of 2126mm - External ridge height of 2822mm - Internal ridge height of 2610mm - Power felt polyester-backed as standard for durability - Felt shingles option available - Double glazing & other options available - Supplied untreated (Pressure treated floor joists) , in kit form - Size of floor on log cabins is 200mm less than stated building size. - Allow 200mm extra than building size for roof - Internal size is 300mm less than total building dimension - Comes with Zinc hinges & brass furniture fittings - Please specify if you have room on your driveway to store the cabin for up to 10 days, as it can take up to 10 days after delivery to come and install. Woodlands Cabins ASSEMBLY INSTRUCTIONS