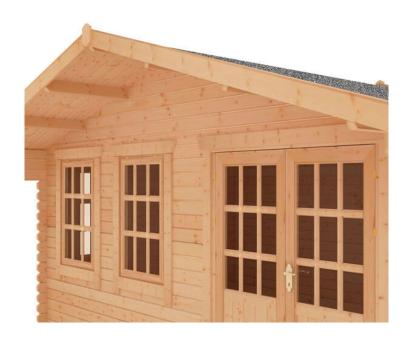

## **Product Summary**

- 3.6m x 4.2m W Forde - Base size 3360mm x 3960mm - External size including roof 4250mm x 4350mm - External size excluding roof 3550mm x 4150mm - Internal size 3272mm x 3872mm - 3 STD georgian windows - Window size w.645mm x h.1045mm - Door size w.1520mm x h.1880mm - Front roof canopy 695mm - 44mm double tongue and groove logs - 19mm floor and roof boards on 44x58mm joists - External eaves height of 2079mm - Internal eaves height of 2126mm - External ridge height of 2822mm - Internal ridge height of 2610mm - Power felt polyester-backed as standard for durability - Felt shingles option available - Double glazing & other options available - Supplied untreated (Pressure treated floor joists) , in kit form - Size of floor on log cabins is 200mm less than stated building size. - Allow 200mm extra than building size for roof - Internal size is 300mm less than total building dimension - Comes with Zinc hinges & brass furniture fittings - Please specify if you have room on your driveway to store the cabin for up to 10 days, as it can take up to 10 days after delivery to come and install. Woodlands Cabins ASSEMBLY INSTRUCTIONS