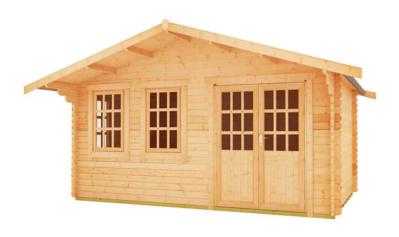

## **Product Summary**

- 3.6m x 4.2m W Forde - Base size 3360mm x 3960mm - External size including roof 4250mm x 4350mm - External size excluding roof 3550mm x 4150mm - Internal size 3272mm x 3872mm - 3 STD georgian windows - Window size w.645mm x h.1045mm - Door size w.1520mm x h.1880mm - Front roof canopy 695mm - 44mm double tongue and groove logs - 19mm floor and roof boards on 44x58mm joists - External eaves height of 2079mm - Internal eaves height of 2126mm - External ridge height of 2822mm - Internal ridge height of 2610mm - Power felt polyester-backed as standard for durability - Felt shingles option available - Double glazing & other options available - Supplied untreated (Pressure treated floor joists) , in kit form - Size of floor on log cabins is 200mm less than stated building size. - Allow 200mm extra than building size for roof - Internal size is 300mm less than total building dimension - Comes with Zinc hinges & brass furniture fittings - Please specify if you have room on your driveway to store the cabin for up to 10 days, as it can take up to 10 days after delivery to come and install. Woodlands Cabins ASSEMBLY INSTRUCTIONS