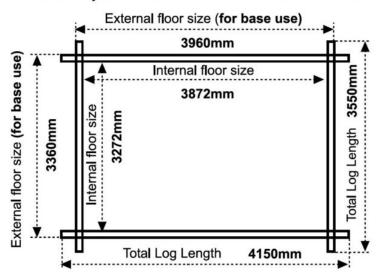

## **Product Summary**

- 3.6m x 4.2m W Forde - Base size 3360mm x 3960mm - External size including roof 4250mm x 4350mm - External size excluding roof 3550mm x 4150mm - Internal size 3272mm x 3872mm - 3 STD georgian windows - Window size w.645mm x h.1045mm - Door size w.1520mm x h.1880mm - Front roof canopy 695mm - 44mm double tongue and groove logs - 19mm floor and roof boards on 44x58mm joists - External eaves height of 2079mm - Internal eaves height of 2126mm - External ridge height of 2822mm - Internal ridge height of 2610mm - Power felt polyester-backed as standard for durability - Felt shingles option available - Double glazing & other options available - Supplied untreated (Pressure treated floor joists) , in kit form - Size of floor on log cabins is 200mm less than stated building size. - Allow 200mm extra than building size for roof - Internal size is 300mm less than total building dimension - Comes with Zinc hinges & brass furniture fittings - Please specify if you have room on your driveway to store the cabin for up to 10 days, as it can take up to 10 days after delivery to come and install. Woodlands Cabins ASSEMBLY INSTRUCTIONS

# 14x12,12x14 FLOORPLAN: