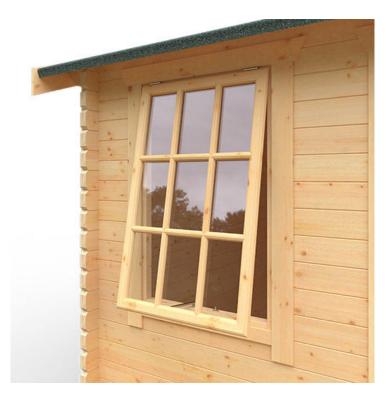

## **Product Summary**

- 3.6m x 4.2m W Forde - Base size 3360mm x 3960mm - External size including roof 4250mm x 4350mm - External size excluding roof 3550mm x 4150mm - Internal size 3272mm x 3872mm - 3 STD georgian windows - Window size w.645mm x h.1045mm - Door size w.1520mm x h.1880mm - Front roof canopy 695mm - 44mm double tongue and groove logs - 19mm floor and roof boards on 44x58mm joists - External eaves height of 2079mm - Internal eaves height of 2126mm - External ridge height of 2822mm - Internal ridge height of 2610mm - Power felt polyester-backed as standard for durability - Felt shingles option available - Double glazing & other options available - Supplied untreated (Pressure treated floor joists) , in kit form - Size of floor on log cabins is 200mm less than stated building size. - Allow 200mm extra than building size for roof - Internal size is 300mm less than total building dimension - Comes with Zinc hinges & brass furniture fittings - Please specify if you have room on your driveway to store the cabin for up to 10 days, as it can take up to 10 days after delivery to come and install. Woodlands Cabins ASSEMBLY INSTRUCTIONS