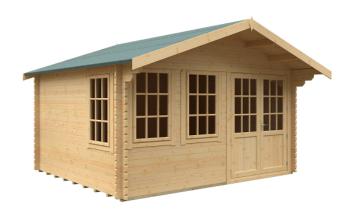

## **Product Summary**

- 3.6m x 4.2m W Forde - Base size 3360mm x 3960mm - External size including roof 4250mm x 4350mm - External size excluding roof 3550mm x 4150mm - Internal size 3272mm x 3872mm - 3 STD georgian windows - Window size w.645mm x h.1045mm - Door size w.1520mm x h.1880mm - Front roof canopy 695mm - 44mm double tongue and groove logs - 19mm floor and roof boards on 44x58mm joists - External eaves height of 2079mm - Internal eaves height of 2126mm - External ridge height of 2822mm - Internal ridge height of 2610mm - Power felt polyester-backed as standard for durability - Felt shingles option available - Double glazing & other options available - Supplied untreated (Pressure treated floor joists) , in kit form - Size of floor on log cabins is 200mm less than stated building size. - Allow 200mm extra than building size for roof - Internal size is 300mm less than total building dimension - Comes with Zinc hinges & brass furniture fittings - Please specify if you have room on your driveway to store the cabin for up to 10 days, as it can take up to 10 days after delivery to come and install. Woodlands Cabins ASSEMBLY INSTRUCTIONS