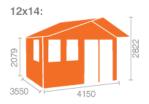

## **Product Summary**

- 3.6m x 4.2m W Forde - Base size 3360mm x 3960mm - External size including roof 4250mm x 4350mm - External size excluding roof 3550mm x 4150mm - Internal size 3272mm x 3872mm - 3 STD georgian windows - Window size w.645mm x h.1045mm - Door size w.1520mm x h.1880mm - Front roof canopy 695mm - 44mm double tongue and groove logs - 19mm floor and roof boards on 44x58mm joists - External eaves height of 2079mm - Internal eaves height of 2126mm - External ridge height of 2822mm - Internal ridge height of 2610mm - Power felt polyester-backed as standard for durability - Felt shingles option available - Double glazing & other options available - Supplied untreated (Pressure treated floor joists) , in kit form - Size of floor on log cabins is 200mm less than stated building size. - Allow 200mm extra than building size for roof - Internal size is 300mm less than total building dimension - Comes with Zinc hinges & brass furniture fittings - Please specify if you have room on your driveway to store the cabin for up to 10 days, as it can take up to 10 days after delivery to come and install. Woodlands Cabins ASSEMBLY INSTRUCTIONS

# 14x12,12x14 FLOORPLAN: