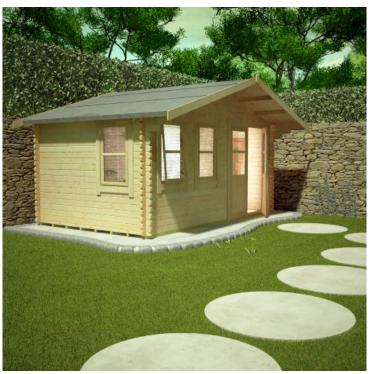

## Forde 3.6m x 4.2m W

Price: £4,357.00FINANCE AVAILABLE

**SKU**: LCFO1214

Product Categories: 44mm, Log Cabins

Product Tags: 44mm Log cabins, Forde, Log Cabins

Product Page: <a href="https://lemonfencing.co.uk/product/forde-3-6m-x-4-2m-w/">https://lemonfencing.co.uk/product/forde-3-6m-x-4-2m-w/</a>

## **Product Summary**

- 3.6m x 4.2m W Forde - Base size 3360mm x 3960mm - External size including roof 4250mm x 4350mm - External size excluding roof 3550mm x 4150mm - Internal size 3272mm x 3872mm - 3 STD georgian windows - Window size w.645mm x h.1045mm - Door size w.1520mm x h.1880mm - Front roof canopy 695mm - 44mm double tongue and groove logs - 19mm floor and roof boards on 44x58mm joists - External eaves height of 2079mm - Internal eaves height of 2126mm - External ridge height of 2822mm - Internal ridge height of 2610mm - Power felt polyester-backed as standard for durability - Felt shingles option available - Double glazing & other options available - Supplied untreated (Pressure treated floor joists) , in kit form - Size of floor on log cabins is 200mm less than stated building size. - Allow 200mm extra than building size for roof - Internal size is 300mm less than total building dimension - Comes with Zinc hinges & brass furniture fittings - Please specify if you have room on your driveway to store the cabin for up to 10 days, as it can take up to 10 days after delivery to come and install. Woodlands Cabins ASSEMBLY INSTRUCTIONS