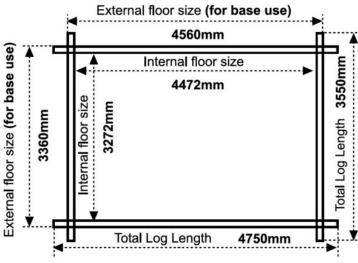

#### Product Summary

- 3.6m x 4.8m W Forde - Base size 3360mm x 4560mm - External size including roof 4250mm x 4950mm - External size excluding roof 3550mm x 4750mm - Internal size 3272mm x 4472mm - 3 STD georgian windows - Window size w.645mm x h.1045mm - Door size w.1520mm x h.1880mm - Front roof canopy 695mm - 44mm double tongue and groove logs - 19mm floor and roof boards on 44x58mm joists - External eaves height of 2079mm - Internal eaves height of 2016mm - External ridge height of 2926mm - Internal ridge height of 2714mm - Power felt polyester-backed as standard for durability - Felt shingles option available - Double glazing & other options available - Supplied untreated (Pressure treated floor joists) , in kit form - Size of floor on log cabins is 200mm less than stated building size. - Allow 200mm extra than building size for roof - Internal size is 300mm less than total building dimension - Comes with Zinc hinges & brass furniture fittings - Please specify if you have room on your driveway to store the cabin for up to 10 days, as it can take up to 10 days after delivery to come and install. <u>Woodlands Cabins ASSEMBLY INSTRUCTIONS</u>

# 16x12, 12x16 FLOORPLAN: