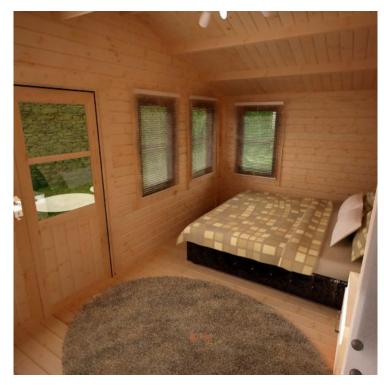

#### Product Summary

- 3.6m x 4.8m W Forde - Base size 3360mm x 4560mm - External size including roof 4250mm x 4950mm - External size excluding roof 3550mm x 4750mm - Internal size 3272mm x 4472mm - 3 STD georgian windows - Window size w.645mm x h.1045mm - Door size w.1520mm x h.1880mm - Front roof canopy 695mm - 44mm double tongue and groove logs - 19mm floor and roof boards on 44x58mm joists - External eaves height of 2079mm - Internal eaves height of 2016mm - External ridge height of 2926mm - Internal ridge height of 2714mm - Power felt polyester-backed as standard for durability - Felt shingles option available - Double glazing & other options available - Supplied untreated (Pressure treated floor joists) , in kit form - Size of floor on log cabins is 200mm less than stated building size. - Allow 200mm extra than building size for roof - Internal size is 300mm less than total building dimension - Comes with Zinc hinges & brass furniture fittings - Please specify if you have room on your driveway to store the cabin for up to 10 days, as it can take up to 10 days after delivery to come and install. <u>Woodlands Cabins ASSEMBLY INSTRUCTIONS</u>