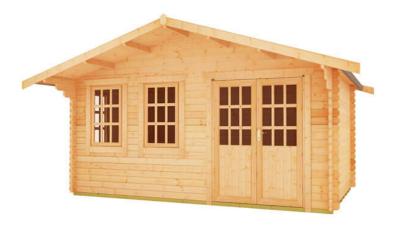

#### Product Summary

- 3.6m x 4.8m W Forde - Base size 3360mm x 4560mm - External size including roof 4250mm x 4950mm - External size excluding roof 3550mm x 4750mm - Internal size 3272mm x 4472mm - 3 STD georgian windows - Window size w.645mm x h.1045mm - Door size w.1520mm x h.1880mm - Front roof canopy 695mm - 44mm double tongue and groove logs - 19mm floor and roof boards on 44x58mm joists - External eaves height of 2079mm - Internal eaves height of 2016mm - External ridge height of 2926mm - Internal ridge height of 2714mm - Power felt polyester-backed as standard for durability - Felt shingles option available - Double glazing & other options available - Supplied untreated (Pressure treated floor joists) , in kit form - Size of floor on log cabins is 200mm less than stated building size. - Allow 200mm extra than building size for roof - Internal size is 300mm less than total building dimension - Comes with Zinc hinges & brass furniture fittings - Please specify if you have room on your driveway to store the cabin for up to 10 days, as it can take up to 10 days after delivery to come and install. <u>Woodlands Cabins ASSEMBLY INSTRUCTIONS</u>