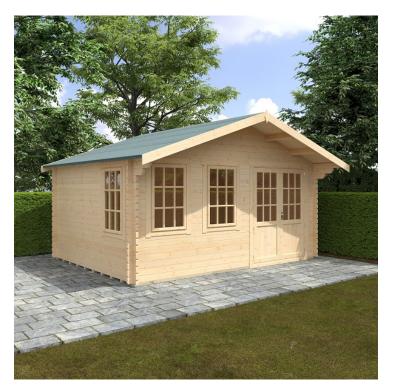

#### Product Summary

- 3.6m x 4.8m W Forde - Base size 3360mm x 4560mm - External size including roof 4250mm x 4950mm - External size excluding roof 3550mm x 4750mm - Internal size 3272mm x 4472mm - 3 STD georgian windows - Window size w.645mm x h.1045mm - Door size w.1520mm x h.1880mm - Front roof canopy 695mm - 44mm double tongue and groove logs - 19mm floor and roof boards on 44x58mm joists - External eaves height of 2079mm - Internal eaves height of 2016mm - External ridge height of 2926mm - Internal ridge height of 2714mm - Power felt polyester-backed as standard for durability - Felt shingles option available - Double glazing & other options available - Supplied untreated (Pressure treated floor joists) , in kit form - Size of floor on log cabins is 200mm less than stated building size. - Allow 200mm extra than building size for roof - Internal size is 300mm less than total building dimension - Comes with Zinc hinges & brass furniture fittings - Please specify if you have room on your driveway to store the cabin for up to 10 days, as it can take up to 10 days after delivery to come and install. <u>Woodlands Cabins ASSEMBLY INSTRUCTIONS</u>