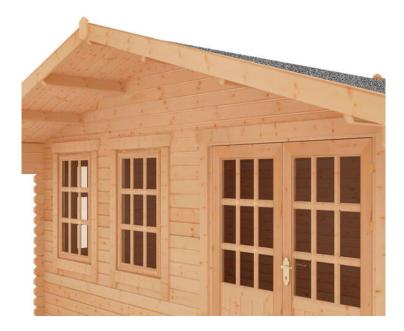

#### Product Summary

- 3.6m x 4.8m W Forde - Base size 3360mm x 4560mm - External size including roof 4250mm x 4950mm - External size excluding roof 3550mm x 4750mm - Internal size 3272mm x 4472mm - 3 STD georgian windows - Window size w.645mm x h.1045mm - Door size w.1520mm x h.1880mm - Front roof canopy 695mm - 44mm double tongue and groove logs - 19mm floor and roof boards on 44x58mm joists - External eaves height of 2079mm - Internal eaves height of 2016mm - External ridge height of 2926mm - Internal ridge height of 2714mm - Power felt polyester-backed as standard for durability - Felt shingles option available - Double glazing & other options available - Supplied untreated (Pressure treated floor joists) , in kit form - Size of floor on log cabins is 200mm less than stated building size. - Allow 200mm extra than building size for roof - Internal size is 300mm less than total building dimension - Comes with Zinc hinges & brass furniture fittings - Please specify if you have room on your driveway to store the cabin for up to 10 days, as it can take up to 10 days after delivery to come and install. <u>Woodlands Cabins ASSEMBLY INSTRUCTIONS</u>