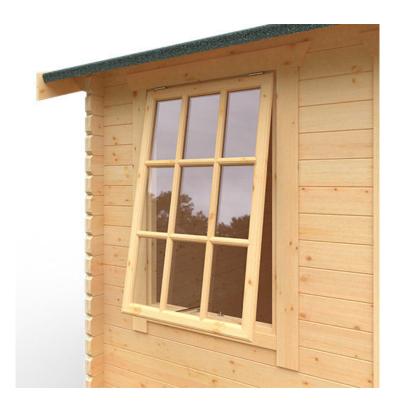

#### Product Summary

- 3.6m x 4.8m W Forde - Base size 3360mm x 4560mm - External size including roof 4250mm x 4950mm - External size excluding roof 3550mm x 4750mm - Internal size 3272mm x 4472mm - 3 STD georgian windows - Window size w.645mm x h.1045mm - Door size w.1520mm x h.1880mm - Front roof canopy 695mm - 44mm double tongue and groove logs - 19mm floor and roof boards on 44x58mm joists - External eaves height of 2079mm - Internal eaves height of 2016mm - External ridge height of 2926mm - Internal ridge height of 2714mm - Power felt polyester-backed as standard for durability - Felt shingles option available - Double glazing & other options available - Supplied untreated (Pressure treated floor joists) , in kit form - Size of floor on log cabins is 200mm less than stated building size. - Allow 200mm extra than building size for roof - Internal size is 300mm less than total building dimension - Comes with Zinc hinges & brass furniture fittings - Please specify if you have room on your driveway to store the cabin for up to 10 days, as it can take up to 10 days after delivery to come and install. <u>Woodlands Cabins ASSEMBLY INSTRUCTIONS</u>

### Product Gallery