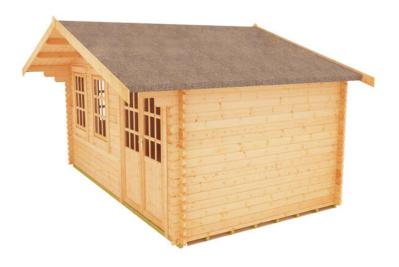

#### Product Summary

- 3.6m x 4.8m W Forde - Base size 3360mm x 4560mm - External size including roof 4250mm x 4950mm - External size excluding roof 3550mm x 4750mm - Internal size 3272mm x 4472mm - 3 STD georgian windows - Window size w.645mm x h.1045mm - Door size w.1520mm x h.1880mm - Front roof canopy 695mm - 44mm double tongue and groove logs - 19mm floor and roof boards on 44x58mm joists - External eaves height of 2079mm - Internal eaves height of 2016mm - External ridge height of 2926mm - Internal ridge height of 2714mm - Power felt polyester-backed as standard for durability - Felt shingles option available - Double glazing & other options available - Supplied untreated (Pressure treated floor joists) , in kit form - Size of floor on log cabins is 200mm less than stated building size. - Allow 200mm extra than building size for roof - Internal size is 300mm less than total building dimension - Comes with Zinc hinges & brass furniture fittings - Please specify if you have room on your driveway to store the cabin for up to 10 days, as it can take up to 10 days after delivery to come and install. <u>Woodlands Cabins ASSEMBLY INSTRUCTIONS</u>