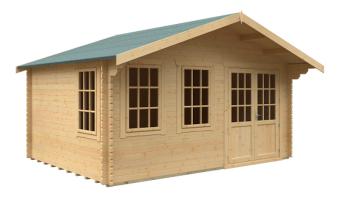

#### Product Summary

- 3.6m x 4.8m W Forde - Base size 3360mm x 4560mm - External size including roof 4250mm x 4950mm - External size excluding roof 3550mm x 4750mm - Internal size 3272mm x 4472mm - 3 STD georgian windows - Window size w.645mm x h.1045mm - Door size w.1520mm x h.1880mm - Front roof canopy 695mm - 44mm double tongue and groove logs - 19mm floor and roof boards on 44x58mm joists - External eaves height of 2079mm - Internal eaves height of 2016mm - External ridge height of 2926mm - Internal ridge height of 2714mm - Power felt polyester-backed as standard for durability - Felt shingles option available - Double glazing & other options available - Supplied untreated (Pressure treated floor joists) , in kit form - Size of floor on log cabins is 200mm less than stated building size. - Allow 200mm extra than building size for roof - Internal size is 300mm less than total building dimension - Comes with Zinc hinges & brass furniture fittings - Please specify if you have room on your driveway to store the cabin for up to 10 days, as it can take up to 10 days after delivery to come and install. <u>Woodlands Cabins ASSEMBLY INSTRUCTIONS</u>