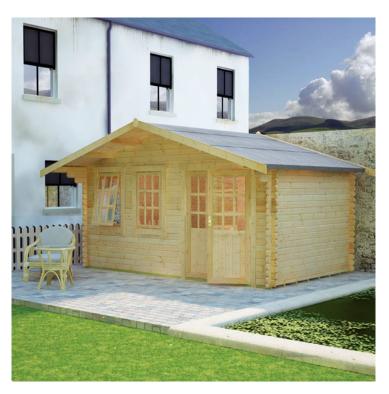

#### Product Summary

- 3.6m x 4.8m W Forde - Base size 3360mm x 4560mm - External size including roof 4250mm x 4950mm - External size excluding roof 3550mm x 4750mm - Internal size 3272mm x 4472mm - 3 STD georgian windows - Window size w.645mm x h.1045mm - Door size w.1520mm x h.1880mm - Front roof canopy 695mm - 44mm double tongue and groove logs - 19mm floor and roof boards on 44x58mm joists - External eaves height of 2079mm - Internal eaves height of 2016mm - External ridge height of 2926mm - Internal ridge height of 2714mm - Power felt polyester-backed as standard for durability - Felt shingles option available - Double glazing & other options available - Supplied untreated (Pressure treated floor joists) , in kit form - Size of floor on log cabins is 200mm less than stated building size. - Allow 200mm extra than building size for roof - Internal size is 300mm less than total building dimension - Comes with Zinc hinges & brass furniture fittings - Please specify if you have room on your driveway to store the cabin for up to 10 days, as it can take up to 10 days after delivery to come and install. <u>Woodlands Cabins ASSEMBLY INSTRUCTIONS</u>