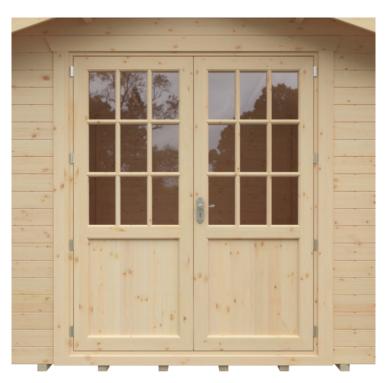

#### Product Summary

- 3.6m x 4.8m W Forde - Base size 3360mm x 4560mm - External size including roof 4250mm x 4950mm - External size excluding roof 3550mm x 4750mm - Internal size 3272mm x 4472mm - 3 STD georgian windows - Window size w.645mm x h.1045mm - Door size w.1520mm x h.1880mm - Front roof canopy 695mm - 44mm double tongue and groove logs - 19mm floor and roof boards on 44x58mm joists - External eaves height of 2079mm - Internal eaves height of 2016mm - External ridge height of 2926mm - Internal ridge height of 2714mm - Power felt polyester-backed as standard for durability - Felt shingles option available - Double glazing & other options available - Supplied untreated (Pressure treated floor joists) , in kit form - Size of floor on log cabins is 200mm less than stated building size. - Allow 200mm extra than building size for roof - Internal size is 300mm less than total building dimension - Comes with Zinc hinges & brass furniture fittings - Please specify if you have room on your driveway to store the cabin for up to 10 days, as it can take up to 10 days after delivery to come and install. <u>Woodlands Cabins ASSEMBLY INSTRUCTIONS</u>