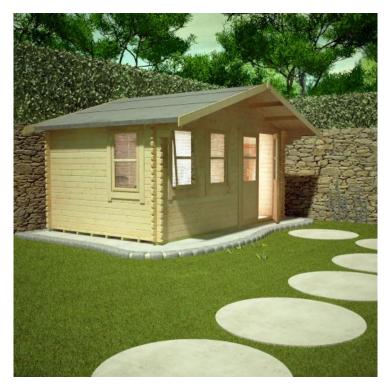

#### Product Summary

- 3.6m x 4.8m W Forde - Base size 3360mm x 4560mm - External size including roof 4250mm x 4950mm - External size excluding roof 3550mm x 4750mm - Internal size 3272mm x 4472mm - 3 STD georgian windows - Window size w.645mm x h.1045mm - Door size w.1520mm x h.1880mm - Front roof canopy 695mm - 44mm double tongue and groove logs - 19mm floor and roof boards on 44x58mm joists - External eaves height of 2079mm - Internal eaves height of 2016mm - External ridge height of 2926mm - Internal ridge height of 2714mm - Power felt polyester-backed as standard for durability - Felt shingles option available - Double glazing & other options available - Supplied untreated (Pressure treated floor joists) , in kit form - Size of floor on log cabins is 200mm less than stated building size. - Allow 200mm extra than building size for roof - Internal size is 300mm less than total building dimension - Comes with Zinc hinges & brass furniture fittings - Please specify if you have room on your driveway to store the cabin for up to 10 days, as it can take up to 10 days after delivery to come and install. <u>Woodlands Cabins ASSEMBLY INSTRUCTIONS</u>