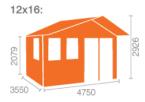

#### Product Summary

- 3.6m x 4.8m W Forde - Base size 3360mm x 4560mm - External size including roof 4250mm x 4950mm - External size excluding roof 3550mm x 4750mm - Internal size 3272mm x 4472mm - 3 STD georgian windows - Window size w.645mm x h.1045mm - Door size w.1520mm x h.1880mm - Front roof canopy 695mm - 44mm double tongue and groove logs - 19mm floor and roof boards on 44x58mm joists - External eaves height of 2079mm - Internal eaves height of 2016mm - External ridge height of 2926mm - Internal ridge height of 2714mm - Power felt polyester-backed as standard for durability - Felt shingles option available - Double glazing & other options available - Supplied untreated (Pressure treated floor joists) , in kit form - Size of floor on log cabins is 200mm less than stated building size. - Allow 200mm extra than building size for roof - Internal size is 300mm less than total building dimension - Comes with Zinc hinges & brass furniture fittings - Please specify if you have room on your driveway to store the cabin for up to 10 days, as it can take up to 10 days after delivery to come and install. <u>Woodlands Cabins ASSEMBLY INSTRUCTIONS</u>

# 16x12, 12x16 FLOORPLAN: