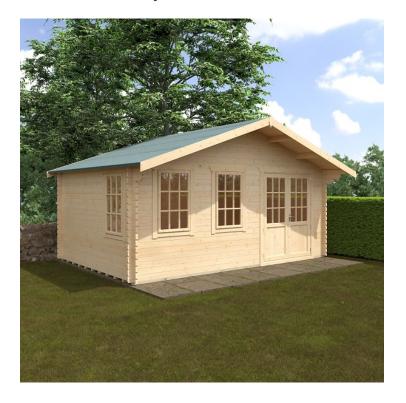

## Forde 3.6m x 5.4m W

Price: £5,190.00FINANCE AVAILABLE

**SKU**: LCFO1218

Product Categories: 44mm, Log Cabins

Product Tags: 44mm Log cabins, Forde, Log Cabins

Product Page: https://lemonfencing.co.uk/product/forde-3-6m-x-5-4m-w/

## **Product Summary**

- 3.6m x 5.4m W Forde - Base size 5160mm x 3360mm - External size including roof 4250mm x 5550mm - External size excluding roof 3550mm x 5350mm - Internal size 3272mm x 5072mm - 3 STD georgian windows - Window size w.645mm x h.1045mm - Door size w.1520mm x h.1880mm - Front roof canopy 695mm - 44mm double tongue and groove logs - 19mm floor and roof boards on 44x58mm joists - External eaves height of 2079mm - Internal eaves height of 2126mm - External ridge height of 3029mm - Internal ridge height of 2817mm - Power felt polyester-backed as standard for durability - Felt shingles option available - Double glazing & other options available - Supplied untreated (Pressure treated floor joists) , in kit form - Size of floor on log cabins is 200mm less than stated building size. - Allow 200mm extra than building size for roof - Internal size is 300mm less than total building dimension - Comes with Zinc hinges & brass furniture fittings - Please specify if you have room on your driveway to store the cabin for up to 10 days, as it can take up to 10 days after delivery to come and install. Woodlands Cabins ASSEMBLY INSTRUCTIONS