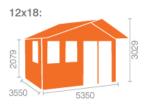

## **Product Summary**

- 3.6m x 5.4m W Forde - Base size 5160mm x 3360mm - External size including roof 4250mm x 5550mm - External size excluding roof 3550mm x 5350mm - Internal size 3272mm x 5072mm - 3 STD georgian windows - Window size w.645mm x h.1045mm - Door size w.1520mm x h.1880mm - Front roof canopy 695mm - 44mm double tongue and groove logs - 19mm floor and roof boards on 44x58mm joists - External eaves height of 2079mm - Internal eaves height of 2126mm - External ridge height of 3029mm - Internal ridge height of 2817mm - Power felt polyester-backed as standard for durability - Felt shingles option available - Double glazing & other options available - Supplied untreated (Pressure treated floor joists) , in kit form - Size of floor on log cabins is 200mm less than stated building size. - Allow 200mm extra than building size for roof - Internal size is 300mm less than total building dimension - Comes with Zinc hinges & brass furniture fittings - Please specify if you have room on your driveway to store the cabin for up to 10 days, as it can take up to 10 days after delivery to come and install. Woodlands Cabins ASSEMBLY INSTRUCTIONS

# 18x12, 12x18 FLOORPLAN: