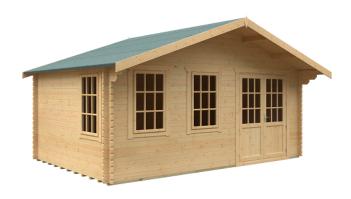

## Forde 3.6m x 5.4m W

Price: £5,190.00FINANCE AVAILABLE

**SKU**: LCFO1218

Product Categories: 44mm, Log Cabins

Product Tags: 44mm Log cabins, Forde, Log Cabins

Product Page: https://lemonfencing.co.uk/product/forde-3-6m-x-5-4m-w/

## **Product Summary**

- 3.6m x 5.4m W Forde - Base size 5160mm x 3360mm - External size including roof 4250mm x 5550mm - External size excluding roof 3550mm x 5350mm - Internal size 3272mm x 5072mm - 3 STD georgian windows - Window size w.645mm x h.1045mm - Door size w.1520mm x h.1880mm - Front roof canopy 695mm - 44mm double tongue and groove logs - 19mm floor and roof boards on 44x58mm joists - External eaves height of 2079mm - Internal eaves height of 2126mm - External ridge height of 3029mm - Internal ridge height of 2817mm - Power felt polyester-backed as standard for durability - Felt shingles option available - Double glazing & other options available - Supplied untreated (Pressure treated floor joists) , in kit form - Size of floor on log cabins is 200mm less than stated building size. - Allow 200mm extra than building size for roof - Internal size is 300mm less than total building dimension - Comes with Zinc hinges & brass furniture fittings - Please specify if you have room on your driveway to store the cabin for up to 10 days, as it can take up to 10 days after delivery to come and install. Woodlands Cabins ASSEMBLY INSTRUCTIONS