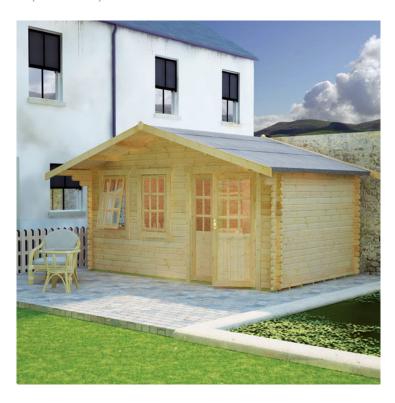

## **Product Summary**

- 3.6m x 5.4m W Forde - Base size 5160mm x 3360mm - External size including roof 4250mm x 5550mm - External size excluding roof 3550mm x 5350mm - Internal size 3272mm x 5072mm - 3 STD georgian windows - Window size w.645mm x h.1045mm - Door size w.1520mm x h.1880mm - Front roof canopy 695mm - 44mm double tongue and groove logs - 19mm floor and roof boards on 44x58mm joists - External eaves height of 2079mm - Internal eaves height of 2126mm - External ridge height of 3029mm - Internal ridge height of 2817mm - Power felt polyester-backed as standard for durability - Felt shingles option available - Double glazing & other options available - Supplied untreated (Pressure treated floor joists) , in kit form - Size of floor on log cabins is 200mm less than stated building size. - Allow 200mm extra than building size for roof - Internal size is 300mm less than total building dimension - Comes with Zinc hinges & brass furniture fittings - Please specify if you have room on your driveway to store the cabin for up to 10 days, as it can take up to 10 days after delivery to come and install. Woodlands Cabins ASSEMBLY INSTRUCTIONS