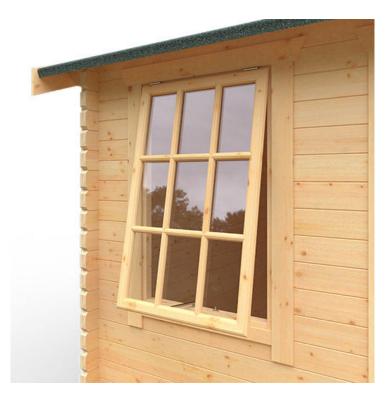

## **Product Summary**

- 3.6m x 5.4m W Forde - Base size 5160mm x 3360mm - External size including roof 4250mm x 5550mm - External size excluding roof 3550mm x 5350mm - Internal size 3272mm x 5072mm - 3 STD georgian windows - Window size w.645mm x h.1045mm - Door size w.1520mm x h.1880mm - Front roof canopy 695mm - 44mm double tongue and groove logs - 19mm floor and roof boards on 44x58mm joists - External eaves height of 2079mm - Internal eaves height of 2126mm - External ridge height of 3029mm - Internal ridge height of 2817mm - Power felt polyester-backed as standard for durability - Felt shingles option available - Double glazing & other options available - Supplied untreated (Pressure treated floor joists) , in kit form - Size of floor on log cabins is 200mm less than stated building size. - Allow 200mm extra than building size for roof - Internal size is 300mm less than total building dimension - Comes with Zinc hinges & brass furniture fittings - Please specify if you have room on your driveway to store the cabin for up to 10 days, as it can take up to 10 days after delivery to come and install. Woodlands Cabins ASSEMBLY INSTRUCTIONS