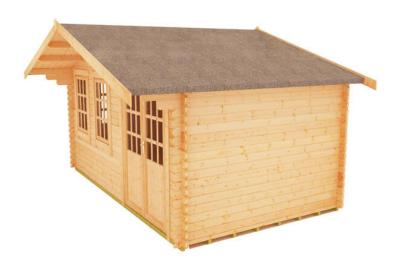

## **Product Summary**

- 3.6m x 5.4m W Forde - Base size 5160mm x 3360mm - External size including roof 4250mm x 5550mm - External size excluding roof 3550mm x 5350mm - Internal size 3272mm x 5072mm - 3 STD georgian windows - Window size w.645mm x h.1045mm - Door size w.1520mm x h.1880mm - Front roof canopy 695mm - 44mm double tongue and groove logs - 19mm floor and roof boards on 44x58mm joists - External eaves height of 2079mm - Internal eaves height of 2126mm - External ridge height of 3029mm - Internal ridge height of 2817mm - Power felt polyester-backed as standard for durability - Felt shingles option available - Double glazing & other options available - Supplied untreated (Pressure treated floor joists) , in kit form - Size of floor on log cabins is 200mm less than stated building size. - Allow 200mm extra than building size for roof - Internal size is 300mm less than total building dimension - Comes with Zinc hinges & brass furniture fittings - Please specify if you have room on your driveway to store the cabin for up to 10 days, as it can take up to 10 days after delivery to come and install. Woodlands Cabins ASSEMBLY INSTRUCTIONS