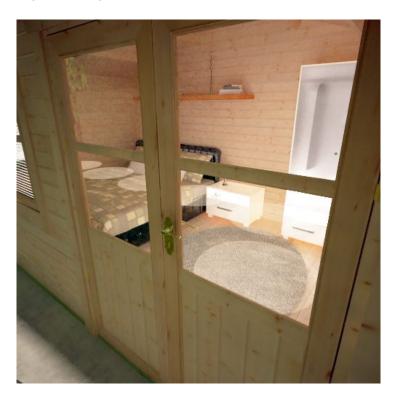

## **Product Summary**

- 3.6m x 5.4m W Forde - Base size 5160mm x 3360mm - External size including roof 4250mm x 5550mm - External size excluding roof 3550mm x 5350mm - Internal size 3272mm x 5072mm - 3 STD georgian windows - Window size w.645mm x h.1045mm - Door size w.1520mm x h.1880mm - Front roof canopy 695mm - 44mm double tongue and groove logs - 19mm floor and roof boards on 44x58mm joists - External eaves height of 2079mm - Internal eaves height of 2126mm - External ridge height of 3029mm - Internal ridge height of 2817mm - Power felt polyester-backed as standard for durability - Felt shingles option available - Double glazing & other options available - Supplied untreated (Pressure treated floor joists) , in kit form - Size of floor on log cabins is 200mm less than stated building size. - Allow 200mm extra than building size for roof - Internal size is 300mm less than total building dimension - Comes with Zinc hinges & brass furniture fittings - Please specify if you have room on your driveway to store the cabin for up to 10 days, as it can take up to 10 days after delivery to come and install. Woodlands Cabins ASSEMBLY INSTRUCTIONS