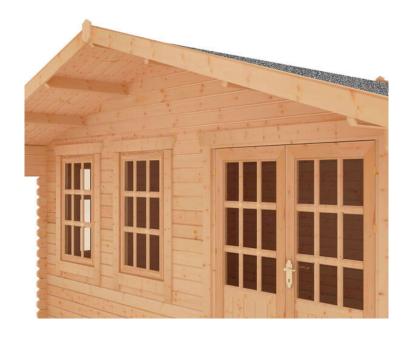

## **Product Summary**

- 3.6m x 5.4m W Forde - Base size 5160mm x 3360mm - External size including roof 4250mm x 5550mm - External size excluding roof 3550mm x 5350mm - Internal size 3272mm x 5072mm - 3 STD georgian windows - Window size w.645mm x h.1045mm - Door size w.1520mm x h.1880mm - Front roof canopy 695mm - 44mm double tongue and groove logs - 19mm floor and roof boards on 44x58mm joists - External eaves height of 2079mm - Internal eaves height of 2126mm - External ridge height of 3029mm - Internal ridge height of 2817mm - Power felt polyester-backed as standard for durability - Felt shingles option available - Double glazing & other options available - Supplied untreated (Pressure treated floor joists) , in kit form - Size of floor on log cabins is 200mm less than stated building size. - Allow 200mm extra than building size for roof - Internal size is 300mm less than total building dimension - Comes with Zinc hinges & brass furniture fittings - Please specify if you have room on your driveway to store the cabin for up to 10 days, as it can take up to 10 days after delivery to come and install. Woodlands Cabins ASSEMBLY INSTRUCTIONS