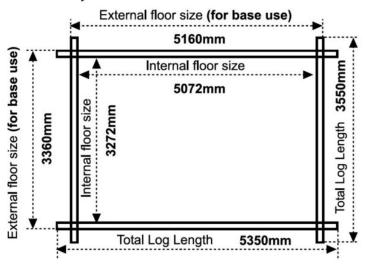

## **Product Summary**

- 3.6m x 5.4m W Forde - Base size 5160mm x 3360mm - External size including roof 4250mm x 5550mm - External size excluding roof 3550mm x 5350mm - Internal size 3272mm x 5072mm - 3 STD georgian windows - Window size w.645mm x h.1045mm - Door size w.1520mm x h.1880mm - Front roof canopy 695mm - 44mm double tongue and groove logs - 19mm floor and roof boards on 44x58mm joists - External eaves height of 2079mm - Internal eaves height of 2126mm - External ridge height of 3029mm - Internal ridge height of 2817mm - Power felt polyester-backed as standard for durability - Felt shingles option available - Double glazing & other options available - Supplied untreated (Pressure treated floor joists) , in kit form - Size of floor on log cabins is 200mm less than stated building size. - Allow 200mm extra than building size for roof - Internal size is 300mm less than total building dimension - Comes with Zinc hinges & brass furniture fittings - Please specify if you have room on your driveway to store the cabin for up to 10 days, as it can take up to 10 days after delivery to come and install. Woodlands Cabins ASSEMBLY INSTRUCTIONS

# 18x12, 12x18 FLOORPLAN: