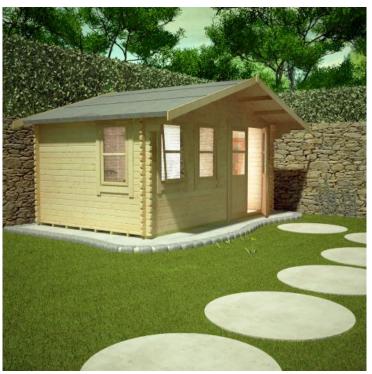

## Forde 3.6m x 5.4m W

Price: £5,190.00FINANCE AVAILABLE

**SKU**: LCFO1218

Product Categories: 44mm, Log Cabins

Product Tags: 44mm Log cabins, Forde, Log Cabins

Product Page: https://lemonfencing.co.uk/product/forde-3-6m-x-5-4m-w/

## **Product Summary**

- 3.6m x 5.4m W Forde - Base size 5160mm x 3360mm - External size including roof 4250mm x 5550mm - External size excluding roof 3550mm x 5350mm - Internal size 3272mm x 5072mm - 3 STD georgian windows - Window size w.645mm x h.1045mm - Door size w.1520mm x h.1880mm - Front roof canopy 695mm - 44mm double tongue and groove logs - 19mm floor and roof boards on 44x58mm joists - External eaves height of 2079mm - Internal eaves height of 2126mm - External ridge height of 3029mm - Internal ridge height of 2817mm - Power felt polyester-backed as standard for durability - Felt shingles option available - Double glazing & other options available - Supplied untreated (Pressure treated floor joists) , in kit form - Size of floor on log cabins is 200mm less than stated building size. - Allow 200mm extra than building size for roof - Internal size is 300mm less than total building dimension - Comes with Zinc hinges & brass furniture fittings - Please specify if you have room on your driveway to store the cabin for up to 10 days, as it can take up to 10 days after delivery to come and install. Woodlands Cabins ASSEMBLY INSTRUCTIONS

#### **Product Attributes**

- Dimensions: 3600 × 5400 × 3050 mm