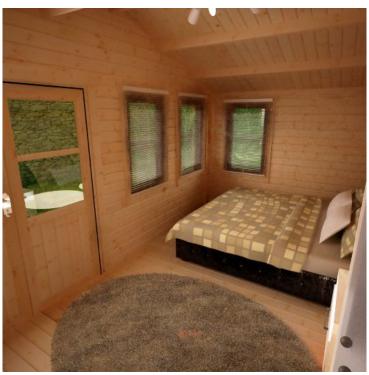

## **Product Summary**

- 3.6m x 5.4m W Forde - Base size 5160mm x 3360mm - External size including roof 4250mm x 5550mm - External size excluding roof 3550mm x 5350mm - Internal size 3272mm x 5072mm - 3 STD georgian windows - Window size w.645mm x h.1045mm - Door size w.1520mm x h.1880mm - Front roof canopy 695mm - 44mm double tongue and groove logs - 19mm floor and roof boards on 44x58mm joists - External eaves height of 2079mm - Internal eaves height of 2126mm - External ridge height of 3029mm - Internal ridge height of 2817mm - Power felt polyester-backed as standard for durability - Felt shingles option available - Double glazing & other options available - Supplied untreated (Pressure treated floor joists) , in kit form - Size of floor on log cabins is 200mm less than stated building size. - Allow 200mm extra than building size for roof - Internal size is 300mm less than total building dimension - Comes with Zinc hinges & brass furniture fittings - Please specify if you have room on your driveway to store the cabin for up to 10 days, as it can take up to 10 days after delivery to come and install. Woodlands Cabins ASSEMBLY INSTRUCTIONS