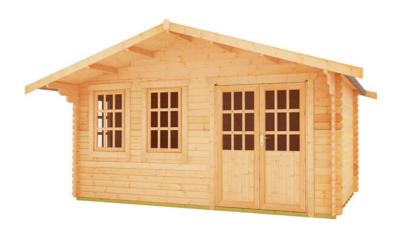

## **Product Summary**

- 3.6m x 5.4m W Forde - Base size 5160mm x 3360mm - External size including roof 4250mm x 5550mm - External size excluding roof 3550mm x 5350mm - Internal size 3272mm x 5072mm - 3 STD georgian windows - Window size w.645mm x h.1045mm - Door size w.1520mm x h.1880mm - Front roof canopy 695mm - 44mm double tongue and groove logs - 19mm floor and roof boards on 44x58mm joists - External eaves height of 2079mm - Internal eaves height of 2126mm - External ridge height of 3029mm - Internal ridge height of 2817mm - Power felt polyester-backed as standard for durability - Felt shingles option available - Double glazing & other options available - Supplied untreated (Pressure treated floor joists) , in kit form - Size of floor on log cabins is 200mm less than stated building size. - Allow 200mm extra than building size for roof - Internal size is 300mm less than total building dimension - Comes with Zinc hinges & brass furniture fittings - Please specify if you have room on your driveway to store the cabin for up to 10 days, as it can take up to 10 days after delivery to come and install. Woodlands Cabins ASSEMBLY INSTRUCTIONS