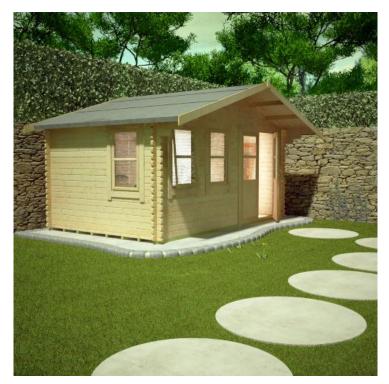

## Forde 4.2m x 4.8m W

#### Product Summary

- 4.2m x 4.8m W Forde - Base size 3960mm x 4560mm - External size including roof 4850mm x 4950mm - External size excluding roof 4150mm x 4750mm - Internal size 3872mm x 4472mm - 3 STD georgian windows - Window size w.645mm x h.1045mm - Door size w.1520mm x h.1880mm - Front roof canopy 695mm - 44mm double tongue and groove logs - 19mm floor and roof boards on 44x58mm joists - External eaves height of 2079mm - Internal eaves height of 2126mm - External ridge height of 2926mm - Internal ridge height of 2714mm - Power felt polyester-backed as standard for durability - Felt shingles option available - Double glazing & other options available - Supplied untreated (Pressure treated floor joists) , in kit form - Size of floor on log cabins is 200mm less than stated building size. - Allow 200mm extra than building size for roof - Internal size is 300mm less than total building dimension - Comes with Zinc hinges & brass furniture fittings - Please specify if you have room on your driveway to store the cabin for up to 10 days, as it can take up to 10 days after delivery to come and install. <u>Woodlands Cabins ASSEMBLY INSTRUCTIONS</u>