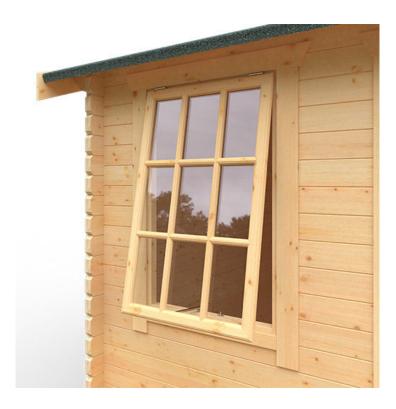

#### Product Summary

- 4.2m x 4.8m W Forde - Base size 3960mm x 4560mm - External size including roof 4850mm x 4950mm - External size excluding roof 4150mm x 4750mm - Internal size 3872mm x 4472mm - 3 STD georgian windows - Window size w.645mm x h.1045mm - Door size w.1520mm x h.1880mm - Front roof canopy 695mm - 44mm double tongue and groove logs - 19mm floor and roof boards on 44x58mm joists - External eaves height of 2079mm - Internal eaves height of 2126mm - External ridge height of 2926mm - Internal ridge height of 2714mm - Power felt polyester-backed as standard for durability - Felt shingles option available - Double glazing & other options available - Supplied untreated (Pressure treated floor joists) , in kit form - Size of floor on log cabins is 200mm less than stated building size. - Allow 200mm extra than building size for roof - Internal size is 300mm less than total building dimension - Comes with Zinc hinges & brass furniture fittings - Please specify if you have room on your driveway to store the cabin for up to 10 days, as it can take up to 10 days after delivery to come and install. <u>Woodlands Cabins ASSEMBLY INSTRUCTIONS</u>