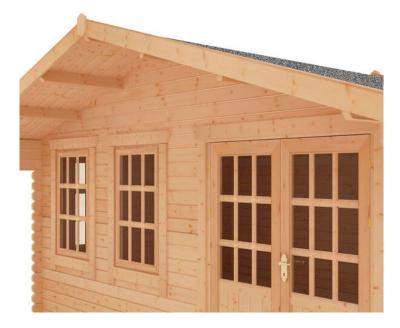

#### Product Summary

- 4.2m x 4.8m W Forde - Base size 3960mm x 4560mm - External size including roof 4850mm x 4950mm - External size excluding roof 4150mm x 4750mm - Internal size 3872mm x 4472mm - 3 STD georgian windows - Window size w.645mm x h.1045mm - Door size w.1520mm x h.1880mm - Front roof canopy 695mm - 44mm double tongue and groove logs - 19mm floor and roof boards on 44x58mm joists - External eaves height of 2079mm - Internal eaves height of 2126mm - External ridge height of 2926mm - Internal ridge height of 2714mm - Power felt polyester-backed as standard for durability - Felt shingles option available - Double glazing & other options available - Supplied untreated (Pressure treated floor joists) , in kit form - Size of floor on log cabins is 200mm less than stated building size. - Allow 200mm extra than building size for roof - Internal size is 300mm less than total building dimension - Comes with Zinc hinges & brass furniture fittings - Please specify if you have room on your driveway to store the cabin for up to 10 days, as it can take up to 10 days after delivery to come and install. <u>Woodlands Cabins ASSEMBLY INSTRUCTIONS</u>