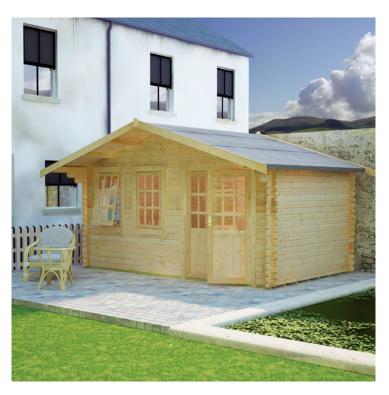

#### Product Summary

- 4.2m x 4.8m W Forde - Base size 3960mm x 4560mm - External size including roof 4850mm x 4950mm - External size excluding roof 4150mm x 4750mm - Internal size 3872mm x 4472mm - 3 STD georgian windows - Window size w.645mm x h.1045mm - Door size w.1520mm x h.1880mm - Front roof canopy 695mm - 44mm double tongue and groove logs - 19mm floor and roof boards on 44x58mm joists - External eaves height of 2079mm - Internal eaves height of 2126mm - External ridge height of 2926mm - Internal ridge height of 2714mm - Power felt polyester-backed as standard for durability - Felt shingles option available - Double glazing & other options available - Supplied untreated (Pressure treated floor joists) , in kit form - Size of floor on log cabins is 200mm less than stated building size. - Allow 200mm extra than building size for roof - Internal size is 300mm less than total building dimension - Comes with Zinc hinges & brass furniture fittings - Please specify if you have room on your driveway to store the cabin for up to 10 days, as it can take up to 10 days after delivery to come and install. <u>Woodlands Cabins ASSEMBLY INSTRUCTIONS</u>