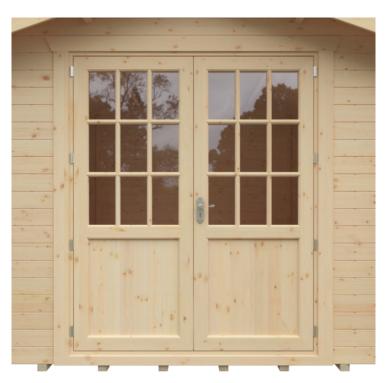

#### Product Summary

- 4.2m x 4.8m W Forde - Base size 3960mm x 4560mm - External size including roof 4850mm x 4950mm - External size excluding roof 4150mm x 4750mm - Internal size 3872mm x 4472mm - 3 STD georgian windows - Window size w.645mm x h.1045mm - Door size w.1520mm x h.1880mm - Front roof canopy 695mm - 44mm double tongue and groove logs - 19mm floor and roof boards on 44x58mm joists - External eaves height of 2079mm - Internal eaves height of 2126mm - External ridge height of 2926mm - Internal ridge height of 2714mm - Power felt polyester-backed as standard for durability - Felt shingles option available - Double glazing & other options available - Supplied untreated (Pressure treated floor joists) , in kit form - Size of floor on log cabins is 200mm less than stated building size. - Allow 200mm extra than building size for roof - Internal size is 300mm less than total building dimension - Comes with Zinc hinges & brass furniture fittings - Please specify if you have room on your driveway to store the cabin for up to 10 days, as it can take up to 10 days after delivery to come and install. <u>Woodlands Cabins ASSEMBLY INSTRUCTIONS</u>