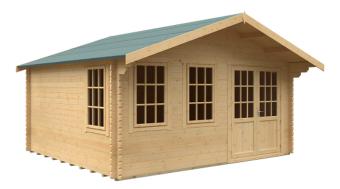

#### Product Summary

- 4.2m x 4.8m W Forde - Base size 3960mm x 4560mm - External size including roof 4850mm x 4950mm - External size excluding roof 4150mm x 4750mm - Internal size 3872mm x 4472mm - 3 STD georgian windows - Window size w.645mm x h.1045mm - Door size w.1520mm x h.1880mm - Front roof canopy 695mm - 44mm double tongue and groove logs - 19mm floor and roof boards on 44x58mm joists - External eaves height of 2079mm - Internal eaves height of 2126mm - External ridge height of 2926mm - Internal ridge height of 2714mm - Power felt polyester-backed as standard for durability - Felt shingles option available - Double glazing & other options available - Supplied untreated (Pressure treated floor joists) , in kit form - Size of floor on log cabins is 200mm less than stated building size. - Allow 200mm extra than building size for roof - Internal size is 300mm less than total building dimension - Comes with Zinc hinges & brass furniture fittings - Please specify if you have room on your driveway to store the cabin for up to 10 days, as it can take up to 10 days after delivery to come and install. <u>Woodlands Cabins ASSEMBLY INSTRUCTIONS</u>