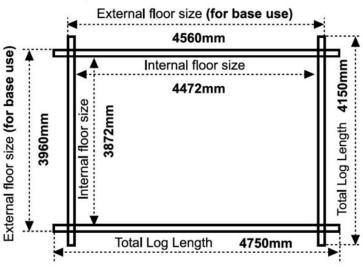

#### Product Summary

- 4.2m x 4.8m W Forde - Base size 3960mm x 4560mm - External size including roof 4850mm x 4950mm - External size excluding roof 4150mm x 4750mm - Internal size 3872mm x 4472mm - 3 STD georgian windows - Window size w.645mm x h.1045mm - Door size w.1520mm x h.1880mm - Front roof canopy 695mm - 44mm double tongue and groove logs - 19mm floor and roof boards on 44x58mm joists - External eaves height of 2079mm - Internal eaves height of 2126mm - External ridge height of 2926mm - Internal ridge height of 2714mm - Power felt polyester-backed as standard for durability - Felt shingles option available - Double glazing & other options available - Supplied untreated (Pressure treated floor joists) , in kit form - Size of floor on log cabins is 200mm less than stated building size. - Allow 200mm extra than building size for roof - Internal size is 300mm less than total building dimension - Comes with Zinc hinges & brass furniture fittings - Please specify if you have room on your driveway to store the cabin for up to 10 days, as it can take up to 10 days after delivery to come and install. <u>Woodlands Cabins ASSEMBLY INSTRUCTIONS</u>

# 16x14, 14x16 FLOORPLAN: