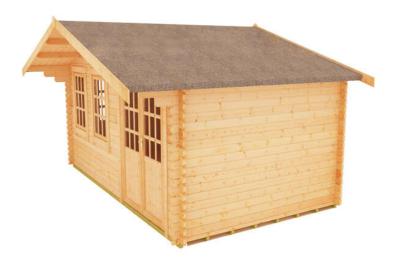

#### Product Summary

- 4.2m x 4.8m W Forde - Base size 3960mm x 4560mm - External size including roof 4850mm x 4950mm - External size excluding roof 4150mm x 4750mm - Internal size 3872mm x 4472mm - 3 STD georgian windows - Window size w.645mm x h.1045mm - Door size w.1520mm x h.1880mm - Front roof canopy 695mm - 44mm double tongue and groove logs - 19mm floor and roof boards on 44x58mm joists - External eaves height of 2079mm - Internal eaves height of 2126mm - External ridge height of 2926mm - Internal ridge height of 2714mm - Power felt polyester-backed as standard for durability - Felt shingles option available - Double glazing & other options available - Supplied untreated (Pressure treated floor joists) , in kit form - Size of floor on log cabins is 200mm less than stated building size. - Allow 200mm extra than building size for roof - Internal size is 300mm less than total building dimension - Comes with Zinc hinges & brass furniture fittings - Please specify if you have room on your driveway to store the cabin for up to 10 days, as it can take up to 10 days after delivery to come and install. <u>Woodlands Cabins ASSEMBLY INSTRUCTIONS</u>