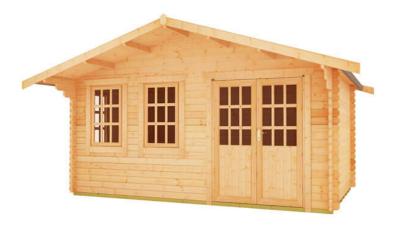

#### Product Summary

- 4.2m x 4.8m W Forde - Base size 3960mm x 4560mm - External size including roof 4850mm x 4950mm - External size excluding roof 4150mm x 4750mm - Internal size 3872mm x 4472mm - 3 STD georgian windows - Window size w.645mm x h.1045mm - Door size w.1520mm x h.1880mm - Front roof canopy 695mm - 44mm double tongue and groove logs - 19mm floor and roof boards on 44x58mm joists - External eaves height of 2079mm - Internal eaves height of 2126mm - External ridge height of 2926mm - Internal ridge height of 2714mm - Power felt polyester-backed as standard for durability - Felt shingles option available - Double glazing & other options available - Supplied untreated (Pressure treated floor joists) , in kit form - Size of floor on log cabins is 200mm less than stated building size. - Allow 200mm extra than building size for roof - Internal size is 300mm less than total building dimension - Comes with Zinc hinges & brass furniture fittings - Please specify if you have room on your driveway to store the cabin for up to 10 days, as it can take up to 10 days after delivery to come and install. <u>Woodlands Cabins ASSEMBLY INSTRUCTIONS</u>