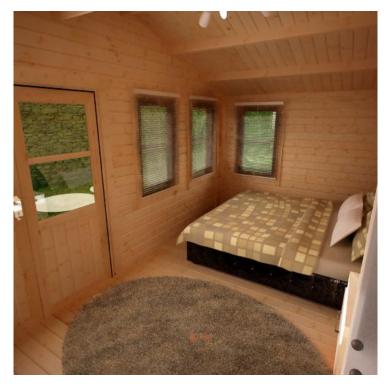

#### Product Summary

- 4.2m x 4.8m W Forde - Base size 3960mm x 4560mm - External size including roof 4850mm x 4950mm - External size excluding roof 4150mm x 4750mm - Internal size 3872mm x 4472mm - 3 STD georgian windows - Window size w.645mm x h.1045mm - Door size w.1520mm x h.1880mm - Front roof canopy 695mm - 44mm double tongue and groove logs - 19mm floor and roof boards on 44x58mm joists - External eaves height of 2079mm - Internal eaves height of 2126mm - External ridge height of 2926mm - Internal ridge height of 2714mm - Power felt polyester-backed as standard for durability - Felt shingles option available - Double glazing & other options available - Supplied untreated (Pressure treated floor joists) , in kit form - Size of floor on log cabins is 200mm less than stated building size. - Allow 200mm extra than building size for roof - Internal size is 300mm less than total building dimension - Comes with Zinc hinges & brass furniture fittings - Please specify if you have room on your driveway to store the cabin for up to 10 days, as it can take up to 10 days after delivery to come and install. <u>Woodlands Cabins ASSEMBLY INSTRUCTIONS</u>