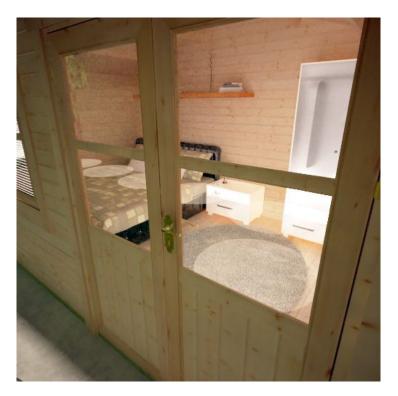

#### Product Summary

- 4.2m x 4.8m W Forde - Base size 3960mm x 4560mm - External size including roof 4850mm x 4950mm - External size excluding roof 4150mm x 4750mm - Internal size 3872mm x 4472mm - 3 STD georgian windows - Window size w.645mm x h.1045mm - Door size w.1520mm x h.1880mm - Front roof canopy 695mm - 44mm double tongue and groove logs - 19mm floor and roof boards on 44x58mm joists - External eaves height of 2079mm - Internal eaves height of 2126mm - External ridge height of 2926mm - Internal ridge height of 2714mm - Power felt polyester-backed as standard for durability - Felt shingles option available - Double glazing & other options available - Supplied untreated (Pressure treated floor joists) , in kit form - Size of floor on log cabins is 200mm less than stated building size. - Allow 200mm extra than building size for roof - Internal size is 300mm less than total building dimension - Comes with Zinc hinges & brass furniture fittings - Please specify if you have room on your driveway to store the cabin for up to 10 days, as it can take up to 10 days after delivery to come and install. <u>Woodlands Cabins ASSEMBLY INSTRUCTIONS</u>