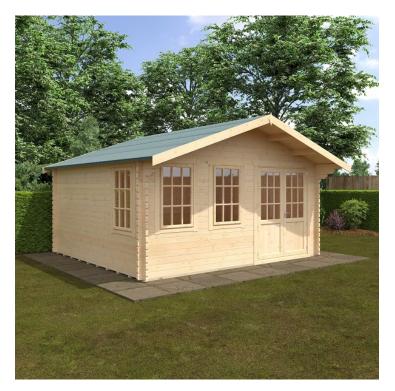

#### Product Summary

- 4.2m x 4.8m W Forde - Base size 3960mm x 4560mm - External size including roof 4850mm x 4950mm - External size excluding roof 4150mm x 4750mm - Internal size 3872mm x 4472mm - 3 STD georgian windows - Window size w.645mm x h.1045mm - Door size w.1520mm x h.1880mm - Front roof canopy 695mm - 44mm double tongue and groove logs - 19mm floor and roof boards on 44x58mm joists - External eaves height of 2079mm - Internal eaves height of 2126mm - External ridge height of 2926mm - Internal ridge height of 2714mm - Power felt polyester-backed as standard for durability - Felt shingles option available - Double glazing & other options available - Supplied untreated (Pressure treated floor joists) , in kit form - Size of floor on log cabins is 200mm less than stated building size. - Allow 200mm extra than building size for roof - Internal size is 300mm less than total building dimension - Comes with Zinc hinges & brass furniture fittings - Please specify if you have room on your driveway to store the cabin for up to 10 days, as it can take up to 10 days after delivery to come and install. <u>Woodlands Cabins ASSEMBLY INSTRUCTIONS</u>