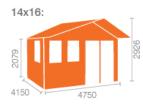

#### Product Summary

- 4.2m x 4.8m W Forde - Base size 3960mm x 4560mm - External size including roof 4850mm x 4950mm - External size excluding roof 4150mm x 4750mm - Internal size 3872mm x 4472mm - 3 STD georgian windows - Window size w.645mm x h.1045mm - Door size w.1520mm x h.1880mm - Front roof canopy 695mm - 44mm double tongue and groove logs - 19mm floor and roof boards on 44x58mm joists - External eaves height of 2079mm - Internal eaves height of 2126mm - External ridge height of 2926mm - Internal ridge height of 2714mm - Power felt polyester-backed as standard for durability - Felt shingles option available - Double glazing & other options available - Supplied untreated (Pressure treated floor joists) , in kit form - Size of floor on log cabins is 200mm less than stated building size. - Allow 200mm extra than building size for roof - Internal size is 300mm less than total building dimension - Comes with Zinc hinges & brass furniture fittings - Please specify if you have room on your driveway to store the cabin for up to 10 days, as it can take up to 10 days after delivery to come and install. <u>Woodlands Cabins ASSEMBLY INSTRUCTIONS</u>

# 16x14, 14x16 FLOORPLAN: