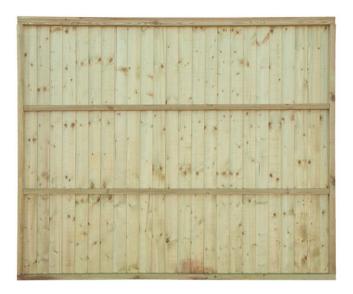

## **Product Summary**

- 1.83m x 1.5m framed feather edge panel green - All panels are (6ft) wide as standard - A robust panel manufactured from 100mm square edged vertical boards - Pressure treated green - 47mm x 31mm rails - Fully framed construction - Please note the shade/colour of panels can vary from each batch, also panels may look lighter or darker in colour when they are dry or damp. - 24 no. 100mm wide boards per panel - Twice weathered panel capping as standard - No minimum order quantity for Del Area A. Delivery charge applies based on Postcode. - Not available for delivery in Del Area B