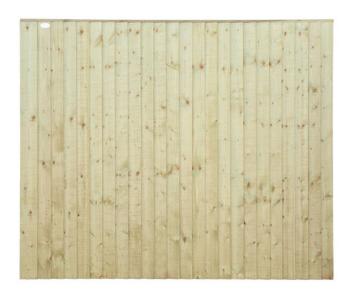

# Feather edge panel 1.83m x 1.5m - Green FRAMED

Price: £63.00

SKU: FEP150G

Product Categories: Fence Panels, Fencing, Framed Feather Edge

Product Tags: feather edge panel, fence panel, timber

Product Page: https://lemonfencing.co.uk/product/framed-feather-edge-panel-green-1-83m-w-x-1-5m-h/

## **Product Summary**

- 1.83m x 1.5m framed feather edge panel green - All panels are (6ft) wide as standard - A robust panel manufactured from 100mm square edged vertical boards - Pressure treated green - 47mm x 31mm rails - Fully framed construction - Please note the shade/colour of panels can vary from each batch, also panels may look lighter or darker in colour when they are dry or damp. - 24 no. 100mm wide boards per panel - Twice weathered panel capping as standard - No minimum order quantity for Del Area A. Delivery charge applies based on Postcode. - Not available for delivery in Del Area B

### **Product Attributes**

- Dimensions: 45 × 1830 × 1500 mm

- Weight: 0.0000 kg

- Size: Framed feather egde panel Green 1.83 x 1.5M

- Fence panel Type: Feather edge panel

- Colour: Green - Material: Wood