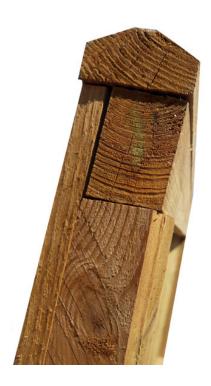

## **Product Summary**

- 1.83m x 1.5m framed feather edge panel green - All panels are (6ft) wide as standard - A robust panel manufactured from 100mm square edged vertical boards - Pressure treated green - 47mm x 31mm rails - Fully framed construction - Please note the shade/colour of panels can vary from each batch, also panels may look lighter or darker in colour when they are dry or damp. - 24 no. 100mm wide boards per panel - Twice weathered panel capping as standard - No minimum order quantity for Del Area A. Delivery charge applies based on Postcode. - Not available for delivery in Del Area B