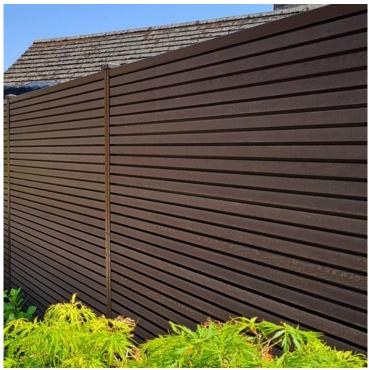

# HORIZONTAL URBAN PANEL WITH RAILS 1.83M X 1.5M

#### Product Summary

- HORIZONTAL Urban Panel with rails 1.83m wide x 1.5m high - Comes with individual urban composite boards and steel rails to create this size panel. Customer to install.

Includes:

- 5 no urban composite boards 1.83m x 0.3m to stack to create panel height - 1 pk of 2 steel rails (one for top and bottom).

#### **Product Attributes**

- Dimensions: 1830 × 1500 mm

## **Product Gallery**

Product data have been exported from - <u>Lemon Fencing | Specialist in Essex</u> Export date: Tue Sep 16 18:36:40 2025 / +0000 GMT