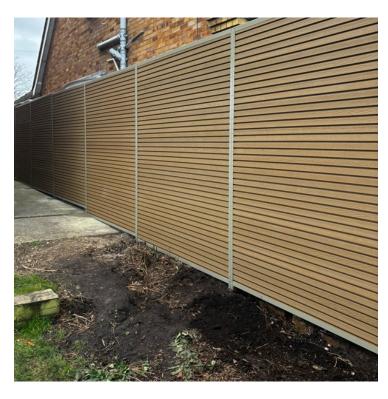

# HORIZONTAL URBAN PANEL WITH RAILS 1.83M X 1.5M

#### Product Summary

- HORIZONTAL Urban Panel with rails 1.83m wide x 1.5m high - Comes with individual urban composite boards and steel rails to create this size panel. Customer to install.

Includes:

- 5 no urban composite boards 1.83m x 0.3m to stack to create panel height - 1 pk of 2 steel rails (one for top and bottom).

#### **Product Attributes**

- Dimensions: 1830 × 1500 mm

## **Product Gallery**

Product data have been exported from - <u>Lemon Fencing | Specialist in Essex</u> Export date: Tue Sep 16 18:36:40 2025 / +0000 GMT