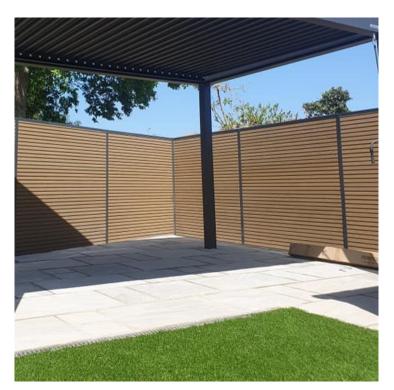

# HORIZONTAL URBAN PANEL WITH RAILS 1.83M X 1.5M

#### Product Summary

- HORIZONTAL Urban Panel with rails 1.83m wide x 1.5m high - Comes with individual urban composite boards and steel rails to create this size panel. Customer to install.

Includes:

- 5 no urban composite boards 1.83m x 0.3m to stack to create panel height - 1 pk of 2 steel rails (one for top and bottom).

#### **Product Attributes**

- Dimensions: 1830 × 1500 mm

## **Product Gallery**

Product data have been exported from - <u>Lemon Fencing | Specialist in Essex</u> Export date: Tue Sep 16 18:36:40 2025 / +0000 GMT