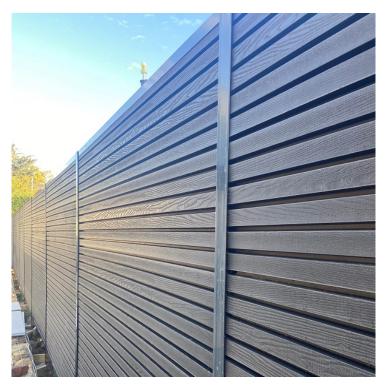

# HORIZONTAL URBAN PANEL WITH RAILS 1.83M X 1.5M

#### Product Summary

- HORIZONTAL Urban Panel with rails 1.83m wide x 1.5m high - Comes with individual urban composite boards and steel rails to create this size panel. Customer to install.

Includes:

- 5 no urban composite boards 1.83m x 0.3m to stack to create panel height - 1 pk of 2 steel rails (one for top and bottom).

#### **Product Attributes**

- Dimensions: 1830 × 1500 mm

## **Product Gallery**

Product data have been exported from - <u>Lemon Fencing | Specialist in Essex</u> Export date: Tue Sep 16 18:36:40 2025 / +0000 GMT