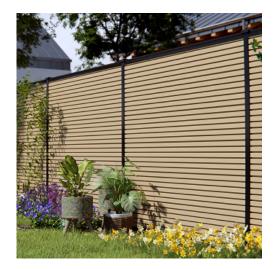

# HORIZONTAL URBAN PANEL WITH RAILS 1.83M X 1.5M

#### Product Summary

- HORIZONTAL Urban Panel with rails 1.83m wide x 1.5m high - Comes with individual urban composite boards and steel rails to create this size panel. Customer to install.

Includes:

- 5 no urban composite boards 1.83m x 0.3m to stack to create panel height - 1 pk of 2 steel rails (one for top and bottom).