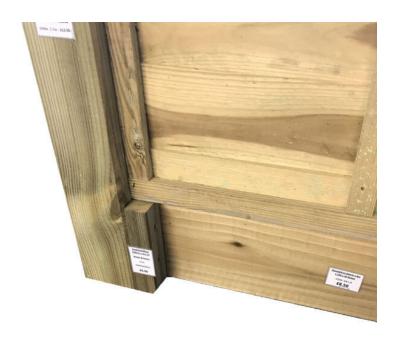

### **Product Summary**

- Kickboard block 150 x 32 x 44 - To attach kickboard to the post - Great for wooden fencing - No minimum order for Del Area A. Delivery charge applies based on Postcode.

Not available for delivery in Del Area B CHECK MY DELIVERY AREA