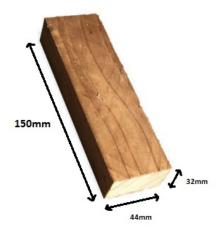

## Kickboard Block 150x32x44mm

Price: £0.50

**Product Categories**: <u>Traditional Closeboard Fencing</u>

Product Tags: brown, green, Kickboard block, timber, traditional fe

Product Page: https://lemonfencing.co.uk/product/kickboard-block-150x32x44mm/

### **Product Summary**

- Kickboard block 150 x 32 x 44 - To attach kickboard to the post - Great for wooden fencing - No minimum order for Del Area A. Delivery charge applies based on Postcode.

Not available for delivery in Del Area B CHECK MY DELIVERY AREA