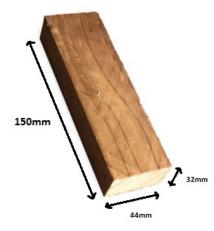

#### Product Summary

 Kickboard block 150 x 32 x 44 - To attach kickboard to the post - Great for wooden fencing - No minimum order for Del Area A. Delivery charge applies based on Postcode.
Not available for delivery in Del Area B
CHECK MY DELIVERY AREA

#### **Product Attributes**

- Dimensions: 150 × 44 × 32 mm