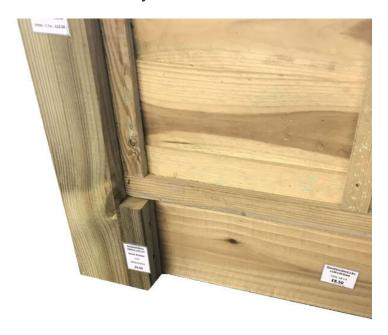

## **Product Summary**

- Kickboard block 150 x 32 x 44 - To attach kickboard to post - Great for wooden fencing - No minimum order for Del Area A. Delivery charge applies based on Postcode.

Not available for delivery in Del Area B CHECK MY DELIVERY AREA