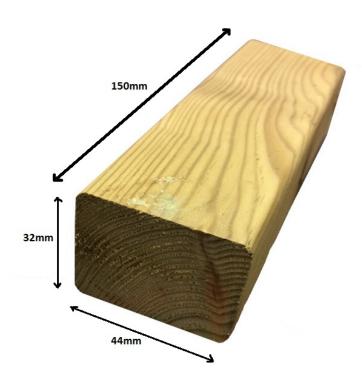

## **Product Summary**

- Kickboard block 150 x 32 x 44 - To attach kickboard to post - Great for wooden fencing - No minimum order for Del Area A. Delivery charge applies based on Postcode.

Not available for delivery in Del Area B CHECK MY DELIVERY AREA

### **Product Attributes**

- Dimensions: 150 × 44 × 32 mm