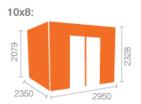

## **Product Summary**

- 3.0m x 2.4m Kingsley - Base size 2760mm x 2160mm - External size including roof 3150mm x 2550mm - External size excluding roof 2950mm x 2350mm - Internal size 2704mm x 2104mm - no windows - Double doors w.1520mm x h.1880mm - 28mm single tongue and groove logs - 19mm floor and roof boards on 44x58mm joists - External ridge height 2328mm - Internal ridge height 2236mm - External eaves height 2079mm - Internal eaves height 2016mm - Power felt polyester-backed as standard for durability - Felt shingles option available - Double glazing option available - Supplied untreated (Pressure treated floor joists) , in kit form - Size of floor on log cabins is 200mm less than stated building size. - Allow 200m extra than building size for roof - Internal size is 300mm less than total building dimension - Comes with Zinc hinges & brass furniture fittings - Please specify if you have room on your driveway to store the cabin for up to 10 days, as it can take up to 10 days after delivery to come and install. Woodlands Cabins ASSEMBLY INSTRUCTIONS

# **10X8, 8x10 FLOORPLAN:**