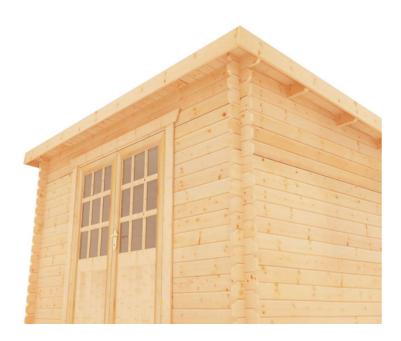

## **Product Summary**

- 3.0m x 2.4m Kingsley - Base size 2760mm x 2160mm - External size including roof 3150mm x 2550mm - External size excluding roof 2950mm x 2350mm - Internal size 2704mm x 2104mm - no windows - Double doors w.1520mm x h.1880mm - 28mm single tongue and groove logs - 19mm floor and roof boards on 44x58mm joists - External ridge height 2328mm - Internal ridge height 2236mm - External eaves height 2079mm - Internal eaves height 2016mm - Power felt polyester-backed as standard for durability - Felt shingles option available - Double glazing option available - Supplied untreated (Pressure treated floor joists) , in kit form - Size of floor on log cabins is 200mm less than stated building size. - Allow 200m extra than building size for roof - Internal size is 300mm less than total building dimension - Comes with Zinc hinges & brass furniture fittings - Please specify if you have room on your driveway to store the cabin for up to 10 days, as it can take up to 10 days after delivery to come and install. Woodlands Cabins ASSEMBLY INSTRUCTIONS