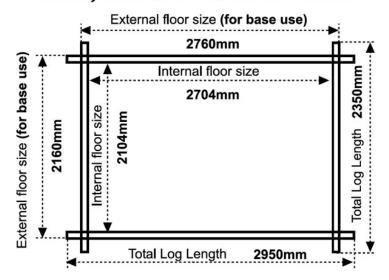

## **Product Summary**

- 3.0m x 2.4m Kingsley - Base size 2760mm x 2160mm - External size including roof 3150mm x 2550mm - External size excluding roof 2950mm x 2350mm - Internal size 2704mm x 2104mm - no windows - Double doors w.1520mm x h.1880mm - 28mm single tongue and groove logs - 19mm floor and roof boards on 44x58mm joists - External ridge height 2328mm - Internal ridge height 2236mm - External eaves height 2079mm - Internal eaves height 2016mm - Power felt polyester-backed as standard for durability - Felt shingles option available - Double glazing option available - Supplied untreated (Pressure treated floor joists) , in kit form - Size of floor on log cabins is 200mm less than stated building size. - Allow 200m extra than building size for roof - Internal size is 300mm less than total building dimension - Comes with Zinc hinges & brass furniture fittings - Please specify if you have room on your driveway to store the cabin for up to 10 days, as it can take up to 10 days after delivery to come and install. Woodlands Cabins ASSEMBLY INSTRUCTIONS

# **10X8, 8x10 FLOORPLAN:**