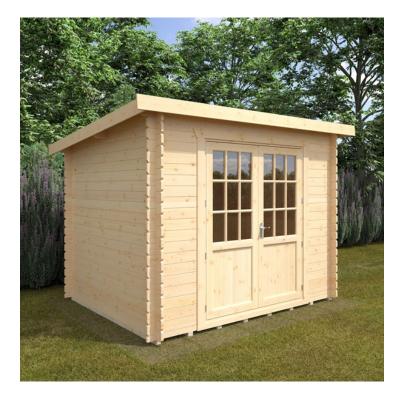

## **Product Summary**

- 3.0m x 2.4m Kingsley - Base size 2760mm x 2160mm - External size including roof 3150mm x 2550mm - External size excluding roof 2950mm x 2350mm - Internal size 2704mm x 2104mm - no windows - Double doors w.1520mm x h.1880mm - 28mm single tongue and groove logs - 19mm floor and roof boards on 44x58mm joists - External ridge height 2328mm - Internal ridge height 2236mm - External eaves height 2079mm - Internal eaves height 2016mm - Power felt polyester-backed as standard for durability - Felt shingles option available - Double glazing option available - Supplied untreated (Pressure treated floor joists) , in kit form - Size of floor on log cabins is 200mm less than stated building size. - Allow 200m extra than building size for roof - Internal size is 300mm less than total building dimension - Comes with Zinc hinges & brass furniture fittings - Please specify if you have room on your driveway to store the cabin for up to 10 days, as it can take up to 10 days after delivery to come and install. Woodlands Cabins ASSEMBLY INSTRUCTIONS