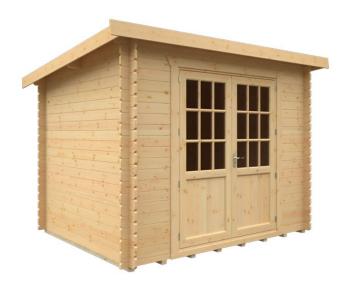

## **Product Summary**

- 3.0m x 2.4m Kingsley - Base size 2760mm x 2160mm - External size including roof 3150mm x 2550mm - External size excluding roof 2950mm x 2350mm - Internal size 2704mm x 2104mm - no windows - Double doors w.1520mm x h.1880mm - 28mm single tongue and groove logs - 19mm floor and roof boards on 44x58mm joists - External ridge height 2328mm - Internal ridge height 2236mm - External eaves height 2079mm - Internal eaves height 2016mm - Power felt polyester-backed as standard for durability - Felt shingles option available - Double glazing option available - Supplied untreated (Pressure treated floor joists) , in kit form - Size of floor on log cabins is 200mm less than stated building size. - Allow 200m extra than building size for roof - Internal size is 300mm less than total building dimension - Comes with Zinc hinges & brass furniture fittings - Please specify if you have room on your driveway to store the cabin for up to 10 days, as it can take up to 10 days after delivery to come and install. Woodlands Cabins ASSEMBLY INSTRUCTIONS