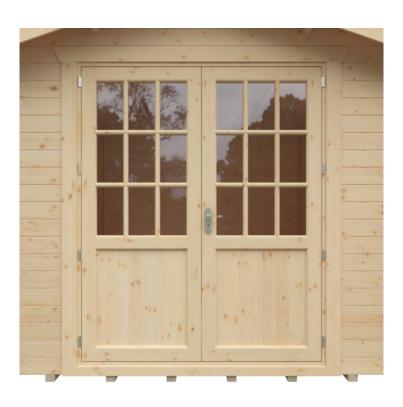

## **Product Summary**

- 3.0m x 2.4m Kingsley - Base size 2760mm x 2160mm - External size including roof 3150mm x 2550mm - External size excluding roof 2950mm x 2350mm - Internal size 2704mm x 2104mm - no windows - Double doors w.1520mm x h.1880mm - 28mm single tongue and groove logs - 19mm floor and roof boards on 44x58mm joists - External ridge height 2328mm - Internal ridge height 2236mm - External eaves height 2079mm - Internal eaves height 2016mm - Power felt polyester-backed as standard for durability - Felt shingles option available - Double glazing option available - Supplied untreated (Pressure treated floor joists) , in kit form - Size of floor on log cabins is 200mm less than stated building size. - Allow 200m extra than building size for roof - Internal size is 300mm less than total building dimension - Comes with Zinc hinges & brass furniture fittings - Please specify if you have room on your driveway to store the cabin for up to 10 days, as it can take up to 10 days after delivery to come and install. Woodlands Cabins ASSEMBLY INSTRUCTIONS