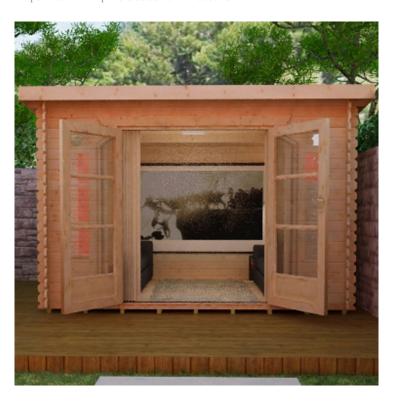

## **Product Summary**

- 3.0m x 2.4m Kingsley - Base size 2760mm x 2160mm - External size including roof 3150mm x 2550mm - External size excluding roof 2950mm x 2350mm - Internal size 2704mm x 2104mm - no windows - Double doors w.1520mm x h.1880mm - 28mm single tongue and groove logs - 19mm floor and roof boards on 44x58mm joists - External ridge height 2328mm - Internal ridge height 2236mm - External eaves height 2079mm - Internal eaves height 2016mm - Power felt polyester-backed as standard for durability - Felt shingles option available - Double glazing option available - Supplied untreated (Pressure treated floor joists) , in kit form - Size of floor on log cabins is 200mm less than stated building size. - Allow 200m extra than building size for roof - Internal size is 300mm less than total building dimension - Comes with Zinc hinges & brass furniture fittings - Please specify if you have room on your driveway to store the cabin for up to 10 days, as it can take up to 10 days after delivery to come and install. Woodlands Cabins ASSEMBLY INSTRUCTIONS