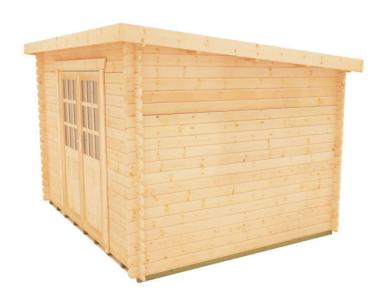

## **Product Summary**

- 3.0m x 2.4m Kingsley - Base size 2760mm x 2160mm - External size including roof 3150mm x 2550mm - External size excluding roof 2950mm x 2350mm - Internal size 2704mm x 2104mm - no windows - Double doors w.1520mm x h.1880mm - 28mm single tongue and groove logs - 19mm floor and roof boards on 44x58mm joists - External ridge height 2328mm - Internal ridge height 2236mm - External eaves height 2079mm - Internal eaves height 2016mm - Power felt polyester-backed as standard for durability - Felt shingles option available - Double glazing option available - Supplied untreated (Pressure treated floor joists) , in kit form - Size of floor on log cabins is 200mm less than stated building size. - Allow 200m extra than building size for roof - Internal size is 300mm less than total building dimension - Comes with Zinc hinges & brass furniture fittings - Please specify if you have room on your driveway to store the cabin for up to 10 days, as it can take up to 10 days after delivery to come and install. Woodlands Cabins ASSEMBLY INSTRUCTIONS