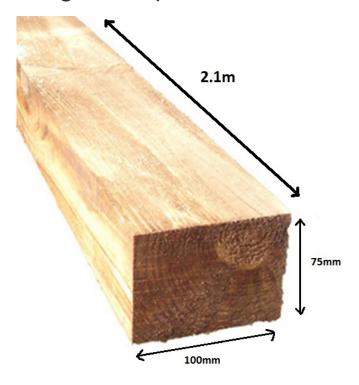

# Large Wall plate 2.1m x 100 x 75 Green

Price: £17.00

**SKU**: SP743G

Product Categories: Fence Posts, Fencing, Timber gate posts

Product Tags: gate post, wall plate, wooden post

Product Page: <a href="https://lemonfencing.co.uk/product/large-wall-plate-2-1m-x-100-x-75-green/">https://lemonfencing.co.uk/product/large-wall-plate-2-1m-x-100-x-75-green/</a>

## **Product Summary**

- 2.1m 100 x 75 wooden post green - Pressure treated - Fix to wall to hang gates on. - No minimum order quantity for Del Area A - Not available for delivery in Del Area B

ANY ORDERS FOR AREA B WILL BE REFUNDED AND CANCELLED CHECK MY DELIVERY AREA

#### **Product Attributes**

- Dimensions: 2100 × 100 × 75 mm

Weight: 0.0000 kgSize: 2.1m 100 x 75

- Colour: Green