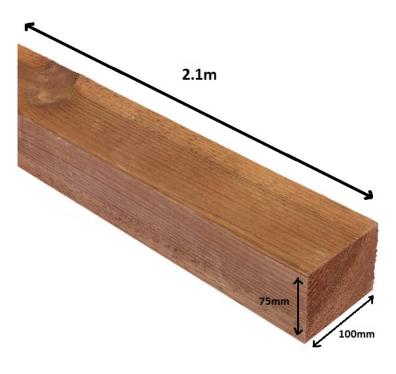

# Large Wall plate 2.1m x 100 x 75 Brown

Price: £17.00

**SKU**: SP743

Product Categories: Fence Posts, Fencing
Product Tags: gate post, wall plate, wooden post

Product Page: https://lemonfencing.co.uk/product/large-wall-plate-2-1m-x-100-x-75/

## **Product Summary**

- 2.1m 100 x 75 wooden post brown - Pressure treated - Fix to wall to hang gates on. - No minimum order quantity for Del Area A - Not available for delivery in Del Area B

ANY ORDERS FOR AREA B WILL BE REFUNDED AND CANCELLED CHECK MY DELIVERY AREA

## **Product Description**

- Pressure treated brown 100 x 75 wall plate post. - Ideal for attaching to brickwork for first fence post - Or for attaching to gate post for hanging a gate. - Or as horizontal rail for post and rail fencing

#### **Product Attributes**

- Dimensions: 2100 × 100 × 75 mm

- Weight: 0.0000 kg - Size: 2.1m x 100 x 75

- Colour: Brown