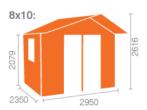

## **Product Summary**

- 2.4m x 3.0m Lotherton - Base size 2160mm x 2760mm - External size including roof 3050mm x 3150mm - External size excluding roof 2350mm x 2950mm - Internal size 2104mm x 2704mm - 1 STD georgian window - Double doors w.1520mm x h.1880mm - Windows w.645mm x h.1045mm - 28mm single tongue and groove logs - 19mm floor and roof boards on 44x58mm joists - External ridge height 2616mm - Internal ridge height 2404mm - External eaves height 2079mm - Internal eaves height 2016mm - Power felt polyester-backed as standard for durability - Felt shingles option available - Double glazing option available - Supplied untreated (Pressure treated floor joists) , in kit form - Size of floor on log cabins is 200mm less than stated building size. - Allow 200m extra than building size for roof - Internal size is 300mm less than total building dimension - Comes with Zinc hinges & brass furniture fittings - Please specify if you have room on your driveway to store the cabin for up to 10 days, as it can take up to 10 days after delivery to come and install. Woodlands Cabins ASSEMBLY INSTRUCTIONS

# 10X8, 8x10 FLOORPLAN: