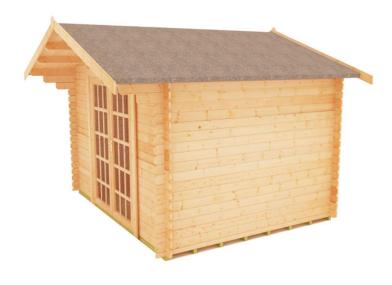

### Lotherton 2.4m x 3.0m

Price: £2,269.00FINANCE AVAILABLE

SKU: LCLO810

Product Categories: 28mm, Log Cabins

Product Tags: 28mm Log cabins, Log Cabins, Lotherton

Product Page: https://lemonfencing.co.uk/product/lotherton-2-4m-x-3-0m/

## **Product Summary**

- 2.4m x 3.0m Lotherton - Base size 2160mm x 2760mm - External size including roof 3050mm x 3150mm - External size excluding roof 2350mm x 2950mm - Internal size 2104mm x 2704mm - 1 STD georgian window - Double doors w.1520mm x h.1880mm - Windows w.645mm x h.1045mm - 28mm single tongue and groove logs - 19mm floor and roof boards on 44x58mm joists - External ridge height 2616mm - Internal ridge height 2404mm - External eaves height 2079mm - Internal eaves height 2016mm - Power felt polyester-backed as standard for durability - Felt shingles option available - Double glazing option available - Supplied untreated (Pressure treated floor joists) , in kit form - Size of floor on log cabins is 200mm less than stated building size. - Allow 200m extra than building size for roof - Internal size is 300mm less than total building dimension - Comes with Zinc hinges & brass furniture fittings - Please specify if you have room on your driveway to store the cabin for up to 10 days, as it can take up to 10 days after delivery to come and install. Woodlands Cabins ASSEMBLY INSTRUCTIONS