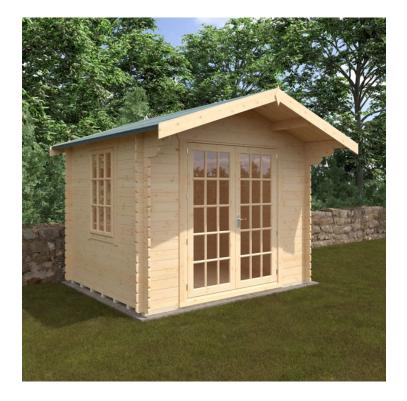

### Lotherton 2.4m x 3.0m

Price: £2,269.00FINANCE AVAILABLE

SKU: LCLO810

Product Categories: 28mm, Log Cabins

Product Tags: 28mm Log cabins, Log Cabins, Lotherton

Product Page: https://lemonfencing.co.uk/product/lotherton-2-4m-x-3-0m/

## **Product Summary**

- 2.4m x 3.0m Lotherton - Base size 2160mm x 2760mm - External size including roof 3050mm x 3150mm - External size excluding roof 2350mm x 2950mm - Internal size 2104mm x 2704mm - 1 STD georgian window - Double doors w.1520mm x h.1880mm - Windows w.645mm x h.1045mm - 28mm single tongue and groove logs - 19mm floor and roof boards on 44x58mm joists - External ridge height 2616mm - Internal ridge height 2404mm - External eaves height 2079mm - Internal eaves height 2016mm - Power felt polyester-backed as standard for durability - Felt shingles option available - Double glazing option available - Supplied untreated (Pressure treated floor joists) , in kit form - Size of floor on log cabins is 200mm less than stated building size. - Allow 200m extra than building size for roof - Internal size is 300mm less than total building dimension - Comes with Zinc hinges & brass furniture fittings - Please specify if you have room on your driveway to store the cabin for up to 10 days, as it can take up to 10 days after delivery to come and install. Woodlands Cabins ASSEMBLY INSTRUCTIONS