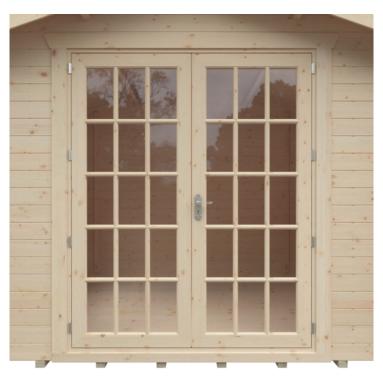

## **Product Summary**

- 2.4m x 3.0m Lotherton - Base size 2160mm x 2760mm - External size including roof 3050mm x 3150mm - External size excluding roof 2350mm x 2950mm - Internal size 2104mm x 2704mm - 1 STD georgian window - Double doors w.1520mm x h.1880mm - Windows w.645mm x h.1045mm - 28mm single tongue and groove logs - 19mm floor and roof boards on 44x58mm joists - External ridge height 2616mm - Internal ridge height 2404mm - External eaves height 2079mm - Internal eaves height 2016mm - Power felt polyester-backed as standard for durability - Felt shingles option available - Double glazing option available - Supplied untreated (Pressure treated floor joists) , in kit form - Size of floor on log cabins is 200mm less than stated building size. - Allow 200m extra than building size for roof - Internal size is 300mm less than total building dimension - Comes with Zinc hinges & brass furniture fittings - Please specify if you have room on your driveway to store the cabin for up to 10 days, as it can take up to 10 days after delivery to come and install. Woodlands Cabins ASSEMBLY INSTRUCTIONS