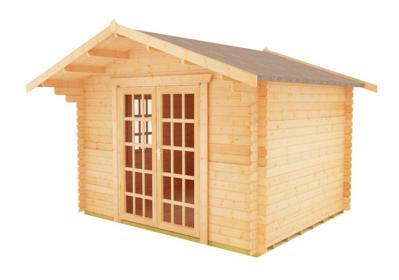

### Lotherton 2.4m x 3.0m

Price: £2,269.00FINANCE AVAILABLE

SKU: LCLO810

Product Categories: 28mm, Log Cabins

Product Tags: 28mm Log cabins, Log Cabins, Lotherton

Product Page: https://lemonfencing.co.uk/product/lotherton-2-4m-x-3-0m/

## **Product Summary**

- 2.4m x 3.0m Lotherton - Base size 2160mm x 2760mm - External size including roof 3050mm x 3150mm - External size excluding roof 2350mm x 2950mm - Internal size 2104mm x 2704mm - 1 STD georgian window - Double doors w.1520mm x h.1880mm - Windows w.645mm x h.1045mm - 28mm single tongue and groove logs - 19mm floor and roof boards on 44x58mm joists - External ridge height 2616mm - Internal ridge height 2404mm - External eaves height 2079mm - Internal eaves height 2016mm - Power felt polyester-backed as standard for durability - Felt shingles option available - Double glazing option available - Supplied untreated (Pressure treated floor joists) , in kit form - Size of floor on log cabins is 200mm less than stated building size. - Allow 200m extra than building size for roof - Internal size is 300mm less than total building dimension - Comes with Zinc hinges & brass furniture fittings - Please specify if you have room on your driveway to store the cabin for up to 10 days, as it can take up to 10 days after delivery to come and install. Woodlands Cabins ASSEMBLY INSTRUCTIONS