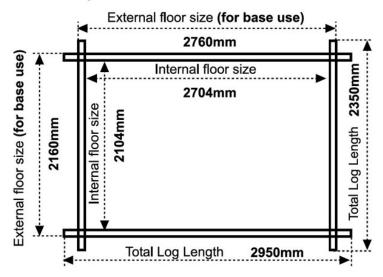

## **Product Summary**

- 2.4m x 3.0m Lotherton - Base size 2160mm x 2760mm - External size including roof 3050mm x 3150mm - External size excluding roof 2350mm x 2950mm - Internal size 2104mm x 2704mm - 1 STD georgian window - Double doors w.1520mm x h.1880mm - Windows w.645mm x h.1045mm - 28mm single tongue and groove logs - 19mm floor and roof boards on 44x58mm joists - External ridge height 2616mm - Internal ridge height 2404mm - External eaves height 2079mm - Internal eaves height 2016mm - Power felt polyester-backed as standard for durability - Felt shingles option available - Double glazing option available - Supplied untreated (Pressure treated floor joists) , in kit form - Size of floor on log cabins is 200mm less than stated building size. - Allow 200m extra than building size for roof - Internal size is 300mm less than total building dimension - Comes with Zinc hinges & brass furniture fittings - Please specify if you have room on your driveway to store the cabin for up to 10 days, as it can take up to 10 days after delivery to come and install. Woodlands Cabins ASSEMBLY INSTRUCTIONS

# 10X8, 8x10 FLOORPLAN: