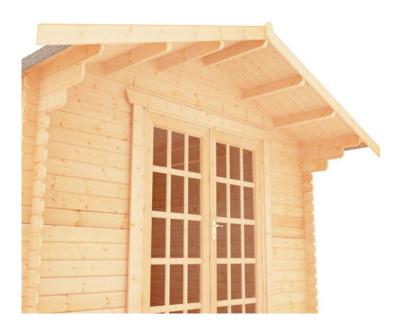

## **Product Summary**

- 2.4m x 3.0m Lotherton - Base size 2160mm x 2760mm - External size including roof 3050mm x 3150mm - External size excluding roof 2350mm x 2950mm - Internal size 2104mm x 2704mm - 1 STD georgian window - Double doors w.1520mm x h.1880mm - Windows w.645mm x h.1045mm - 28mm single tongue and groove logs - 19mm floor and roof boards on 44x58mm joists - External ridge height 2616mm - Internal ridge height 2404mm - External eaves height 2079mm - Internal eaves height 2016mm - Power felt polyester-backed as standard for durability - Felt shingles option available - Double glazing option available - Supplied untreated (Pressure treated floor joists) , in kit form - Size of floor on log cabins is 200mm less than stated building size. - Allow 200m extra than building size for roof - Internal size is 300mm less than total building dimension - Comes with Zinc hinges & brass furniture fittings - Please specify if you have room on your driveway to store the cabin for up to 10 days, as it can take up to 10 days after delivery to come and install. Woodlands Cabins ASSEMBLY INSTRUCTIONS