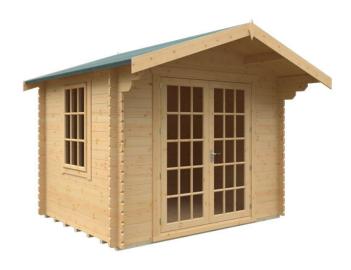

### Lotherton 2.4m x 3.0m

Price: £2,269.00FINANCE AVAILABLE

SKU: LCLO810

Product Categories: 28mm, Log Cabins

Product Tags: 28mm Log cabins, Log Cabins, Lotherton

Product Page: https://lemonfencing.co.uk/product/lotherton-2-4m-x-3-0m/

## **Product Summary**

- 2.4m x 3.0m Lotherton - Base size 2160mm x 2760mm - External size including roof 3050mm x 3150mm - External size excluding roof 2350mm x 2950mm - Internal size 2104mm x 2704mm - 1 STD georgian window - Double doors w.1520mm x h.1880mm - Windows w.645mm x h.1045mm - 28mm single tongue and groove logs - 19mm floor and roof boards on 44x58mm joists - External ridge height 2616mm - Internal ridge height 2404mm - External eaves height 2079mm - Internal eaves height 2016mm - Power felt polyester-backed as standard for durability - Felt shingles option available - Double glazing option available - Supplied untreated (Pressure treated floor joists) , in kit form - Size of floor on log cabins is 200mm less than stated building size. - Allow 200m extra than building size for roof - Internal size is 300mm less than total building dimension - Comes with Zinc hinges & brass furniture fittings - Please specify if you have room on your driveway to store the cabin for up to 10 days, as it can take up to 10 days after delivery to come and install. Woodlands Cabins ASSEMBLY INSTRUCTIONS