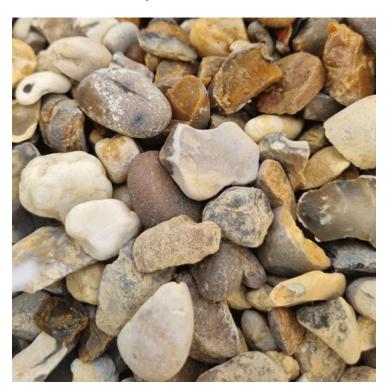

## Moonstone 20mm

Price: £7.00

SKU: MSHS

Product Categories: Decorative Aggregates, Landscaping, Multi-buy decorative aggregates & paving

Product Tags: Moonstone, Stones

Product Page: <a href="https://lemonfencing.co.uk/product/moonstone-20mm/">https://lemonfencing.co.uk/product/moonstone-20mm/</a>

## **Product Summary**

- Moonstone 20mm - An ideal aggregate for landscaping and garden needs. - Long lasting and low maintenance - Perfect for all driveways, garden borders and paths.