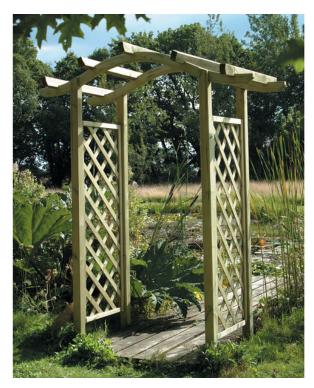

# Omega Top Arch

### **Product Summary**

 Arch size: 60cm depth x 125cm wide x 260cm high - Dimensions of upright posts = 70mm x 70mm with a ribbed finish

No minimum order quantity for Del Area A

Not available for delivery in Del Area B