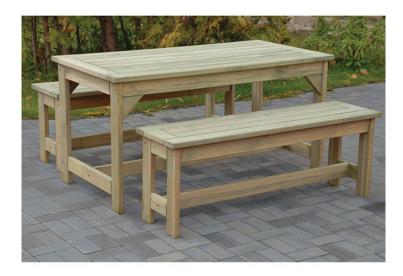

### **Product Summary**

- Patio Dining Set - Table dimensions: 1500mm length x 750mm wide x 750mm high - Bench dimensions: 1400mm length x 370mm wide x 500mm high - Comes flat packed. Customer required to install - Green No minimum order quantity for Del Area A

### **Product Attributes**

Colour: GreenMaterial: Wood