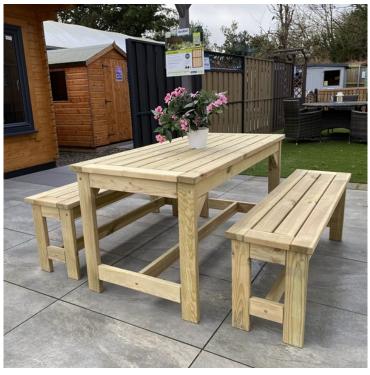

### **Product Summary**

- Patio Dining Set - Table dimensions: 1500mm length x 750mm wide x 750mm high - Bench dimensions: 1400mm length x 370mm wide x 500mm high - Comes flat packed. Customer required to install - Green No minimum order quantity for Del Area A

### **Product Attributes**

Colour: GreenMaterial: Wood