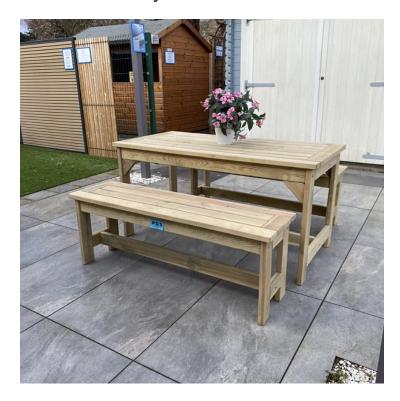

### **Product Summary**

- Patio Dining Set - Table dimensions: 1500mm length x 750mm wide x 750mm high - Bench dimensions: 1400mm length x 370mm wide x 500mm high - Comes flat packed. Customer required to install - Green No minimum order quantity for Del Area A

### **Product Attributes**

Colour: GreenMaterial: Wood