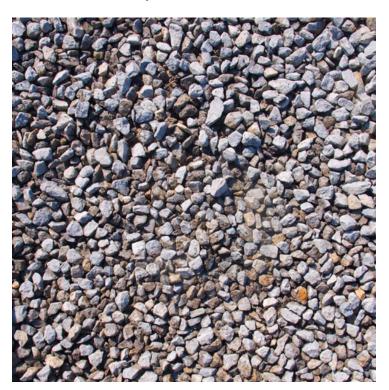

## Pearl Grey 20mm

Price: £5.99

**SKU**: PGPHS

Product Categories: Decorative Aggregates, Landscaping, Multi-buy decorative aggregates & paving

Product Tags: Pearl Grey, Stones

Product Page: https://lemonfencing.co.uk/product/pearl-grey-20mm/

## **Product Summary**

- Pearl Grey 20mm - An ideal aggregate for landscaping and garden needs. - Long lasting and low maintenance - Perfect for all driveways, garden borders and paths.