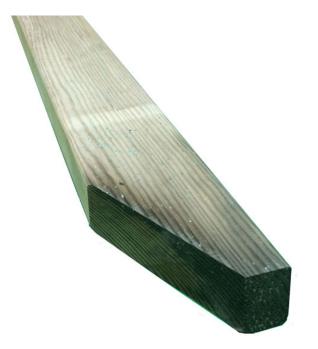

### **Product Summary**

Design your own sized pergola with different length rails. 2.7m x 100 x 50 pergola rail Profiled both ends Tanalised

### **Product Attributes**

- Dimensions: 2700 × 95 × 45 mm
- Weight: 0.0000 kg
- Size: 2.7m Pergola rail
- Colour: Green
- Material: Wood