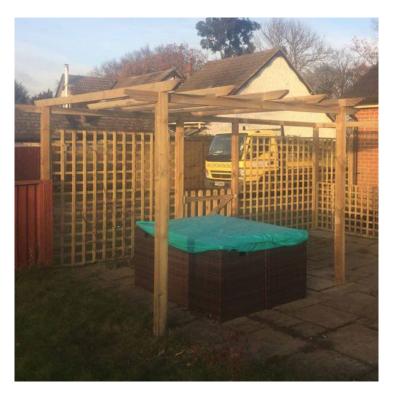

### **Product Summary**

Design your own sized pergola with different length rails. 2.7m x 100 x 50 pergola rail Profiled both ends Tanalised