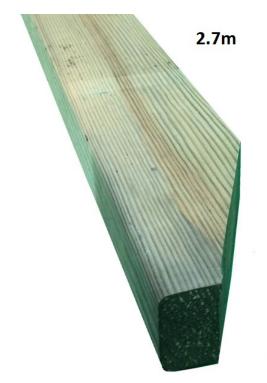

### **Product Summary**

Design your own sized pergola with different length rails. 2.7m x 100 x 50 pergola rail Profiled both ends Tanalised

### **Product Attributes**

- Dimensions: 2700 × 95 × 45 mm
- Weight: 0.0000 kg
- Size: 2.7m Pergola rail
- Colour: Green
- Material: Wood