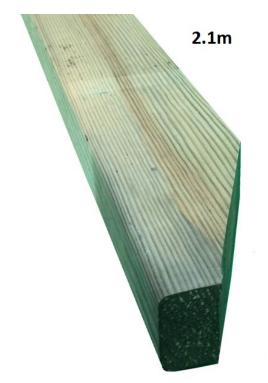

### **Product Summary**

Design your own sized pergola with different length rails. 2.1m x 100 x 50 pergola rail Profiled both ends Tanalised

### **Product Attributes**

- Dimensions: 2100 × 95 × 45 mm
- Weight: 0.0000 kg
- Size: 2.1m Pergola rail
- Material: Wood
- Colour: Green