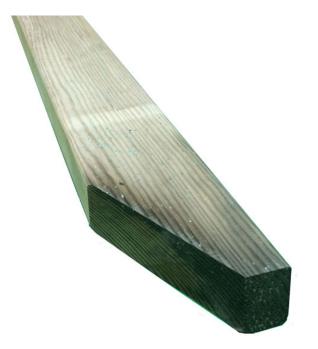

### **Product Summary**

Design your own sized pergola with different length rails. 2.1m x 100 x 50 pergola rail Profiled both ends Tanalised

### **Product Attributes**

- Dimensions: 2100 × 95 × 45 mm
- Weight: 0.0000 kg
- Size: 2.1m Pergola rail
- Material: Wood
- Colour: Green