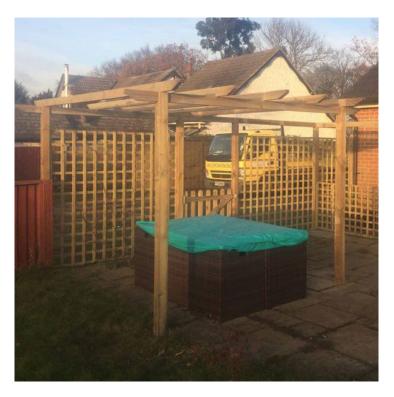

### **Product Summary**

Design your own sized pergola with different length rails. 2.1m x 100 x 50 pergola rail Profiled both ends Tanalised