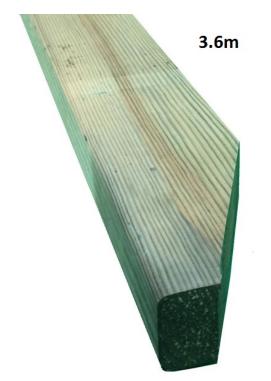

### **Product Summary**

Design your own sized pergola with different length rails. 3.6m x 100 x 50 pergola rail Profiled both ends Tanalised

### **Product Attributes**

- Dimensions: 3600 × 95 × 45 mm
- Weight: 0.0000 kg
- Size: 3.6m Pergola rail
- Colour: Green
- Material: Wood