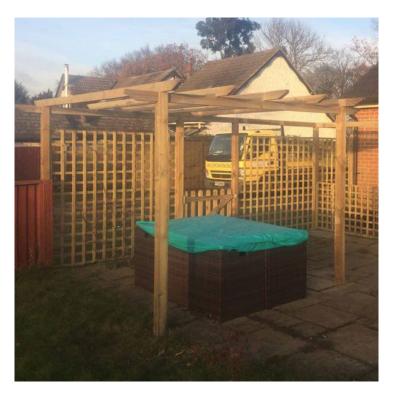

### **Product Summary**

Design your own sized pergola with different length rails. 3.6m x 100 x 50 pergola rail Profiled both ends Tanalised