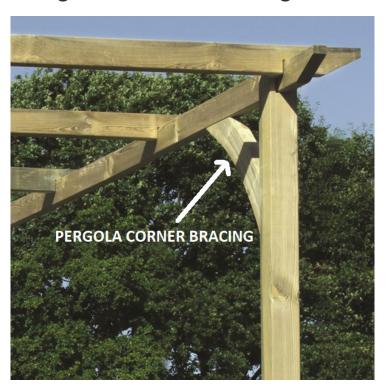

## Pergola Corner Bracing 650mm

£19.00][200,200,200][14]

Current Sale Price: £16.15

SKU: CB1 In stock: 1

Product Categories: Arches & Pergolas, Sale pergola materials Product Tags: Corner bracing, Pergola, Pergola accessories

## **Product Summary**

- Pergola corner bracing 650mm green