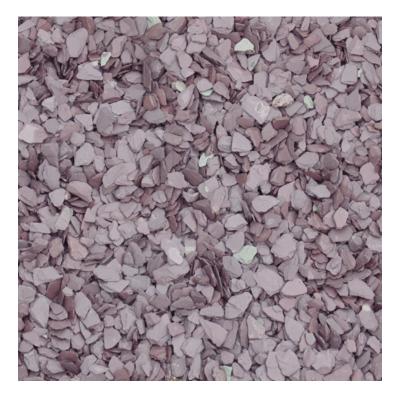

# Plum slate 40mm (30-50mm)

#### Product Summary

- Plum slate 40mm - An ideal aggregate for landscaping and garden needs. - Long lasting and low maintenance - Perfect for all driveways, garden borders and paths.