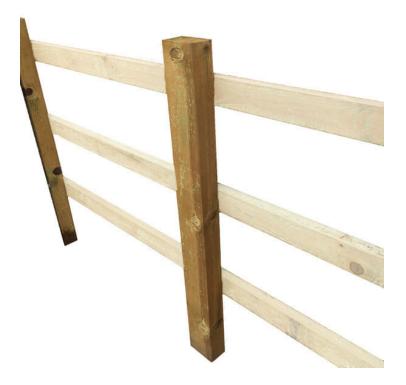

#### Product Summary

- 1.8 x 75 x 125 square edge post - Pressure treated Green - Square edged post for post and rail fencing No minimum order quantity for Del Area A

Not available for delivery in Del Area B CHECK MY DELIVERY AREA