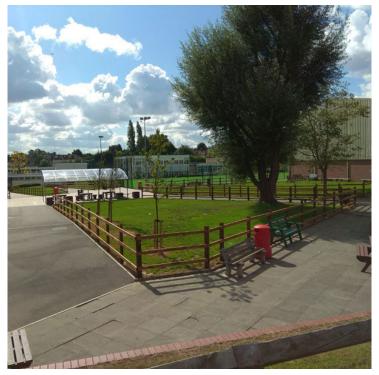

#### Product Summary

- 1.8 x 75 x 125 square edge post - Pressure treated Green - Square edged post for post and rail fencing No minimum order quantity for Del Area A

Not available for delivery in Del Area B CHECK MY DELIVERY AREA