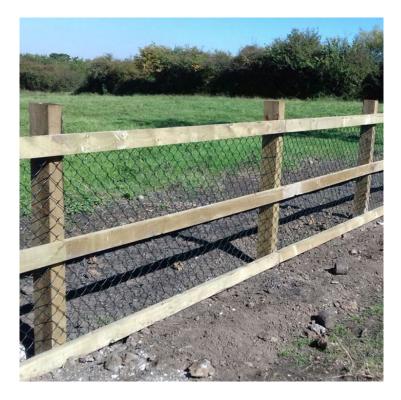

#### Product Summary

- 1.8 x 75 x 125 square edge post - Pressure treated Green - Square edged post for post and rail fencing No minimum order quantity for Del Area A

Not available for delivery in Del Area B CHECK MY DELIVERY AREA

# **Product Attributes**

- Dimensions: 1800 × 125 × 75 mm
- Weight: 6.900 kg
- Colour: Green
- Material: Wood
- Post type: Fence posts

# **Product Gallery**

Product data have been exported from - <u>Lemon Fencing | Specialist in Essex</u> Export date: Sat Apr 27 0:22:16 2024 / +0000 GMT

Product data have been exported from - <u>Lemon Fencing | Specialist in Essex</u> Export date: Sat Apr 27 0:22:16 2024 / +0000 GMT