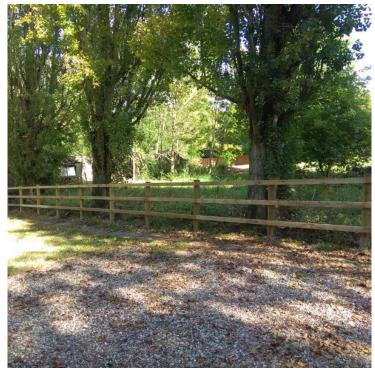

#### Product Summary

- 1.8 x 75 x 125 square edge post - Pressure treated Green - Square edged post for post and rail fencing No minimum order quantity for Del Area A

Not available for delivery in Del Area B CHECK MY DELIVERY AREA

# **Product Gallery**

Product data have been exported from - <u>Lemon Fencing | Specialist in Essex</u> Export date: Sat Apr 27 0:22:16 2024 / +0000 GMT

Product data have been exported from - <u>Lemon Fencing | Specialist in Essex</u> Export date: Sat Apr 27 0:22:16 2024 / +0000 GMT