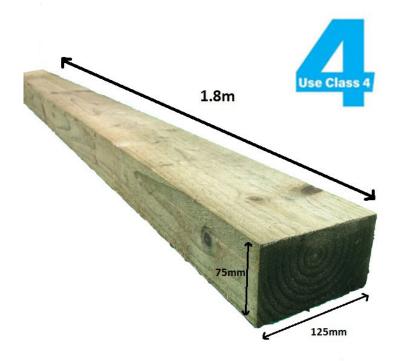

#### Product Summary

- 1.8 x 75 x 125 square edge post - Pressure treated Green - Square edged post for post and rail fencing No minimum order quantity for Del Area A

Not available for delivery in Del Area B CHECK MY DELIVERY AREA

# **Product Attributes**

- Dimensions: 1800 × 125 × 75 mm
- Weight: 6.900 kg
- Colour: Green
- Material: Wood
- Post type: Fence posts