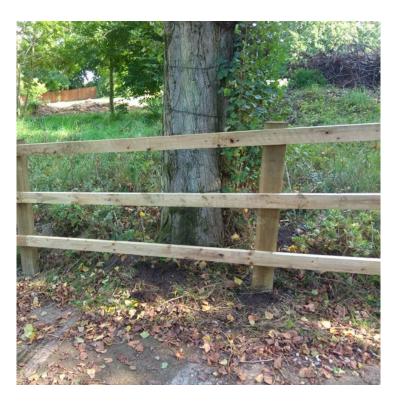

#### Product Summary

- 1.8 x 75 x 125 square edge post - Pressure treated Green - Square edged post for post and rail fencing No minimum order quantity for Del Area A

Not available for delivery in Del Area B CHECK MY DELIVERY AREA