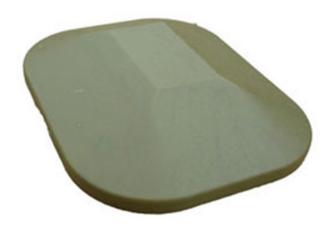

# Post cap natural

Price: £2.20

SKU: COMPCN In stock: 13

Product Categories: Composite Fencing, Fencing
Product Tags: composite, Natural, Post cap

Product Page: https://lemonfencing.co.uk/product/post-cap-natural/

### **Product Summary**

- Natural composite post cap - To finish off composite post - Quick and easy to install - Will not rot - Maintenance free - Environmentally friendly