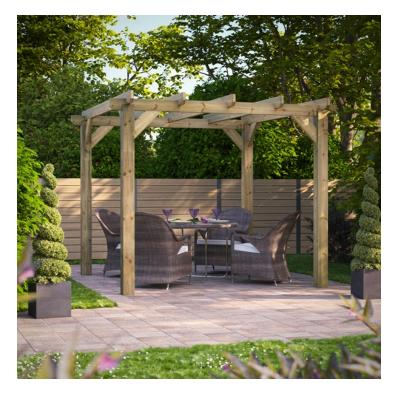

# Power Pergola Kit 3.0m x 3.0m

#### Product Summary

Power Pergola Kit 3.0m x 3.0m - External Length 2696mm - External Width 2696mm - External Length (inc overhang) 2990mm - External Width (inc overhang) 2990mm - Internal Length 2320mm - Internal Width 2416mm
Internal Eaves Height 2200mm - External Ridge Height 2420mm - Crafted from premium-grade timber - Extra Thick 140x140mm thick upright posts - Purlin size: 44mm x 145mm - Pressure treated timber used throughout - Every kit is designed for ease of assembly, complete with step-by-step instructions - Under 2.5m to typically avoid planning permission - Supplied with additional feet and bolt-down post supports to bolt the structure to the ground