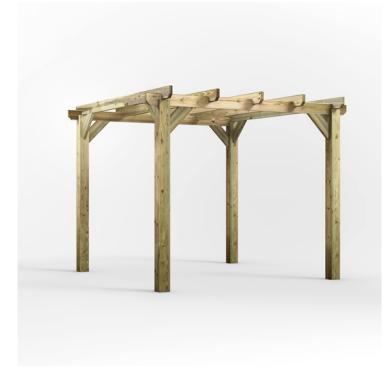

# Power Pergola Kit 3.0m x 3.0m

#### Product Summary

Power Pergola Kit 3.0m x 3.0m - External Length 2696mm - External Width 2696mm - External Length (inc overhang) 2990mm - External Width (inc overhang) 2990mm - Internal Length 2320mm - Internal Width 2416mm
Internal Eaves Height 2200mm - External Ridge Height 2420mm - Crafted from premium-grade timber - Extra Thick 140x140mm thick upright posts - Purlin size: 44mm x 145mm - Pressure treated timber used throughout - Every kit is designed for ease of assembly, complete with step-by-step instructions - Under 2.5m to typically avoid planning permission - Supplied with additional feet and bolt-down post supports to bolt the structure to the ground