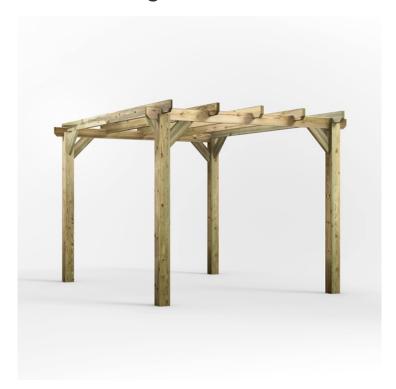

## Power Pergola Kit 3.0m x 3.6m

Price: £1,010.00FINANCE AVAILABLE

SKU: POWPK1012

**Product Categories**: Arches & Pergolas

**Product Tags**: Pergola

Product Page: <a href="https://lemonfencing.co.uk/product/power-pergola-kit-3-0m-x-3-6m/">https://lemonfencing.co.uk/product/power-pergola-kit-3-0m-x-3-6m/</a>

### **Product Summary**

- Power Pergola Kit 3.0m x 3.6m External Length 2696mm External Width 3296mm External Length (inc overhang) 2990mm External Width (inc overhang) 3590mm Internal Length 2320mm Internal Width 3016mm
- Internal Eaves Height 2200mm External Ridge Height 2420mm Crafted from premium-grade timber Extra Thick 140x140mm thick upright posts Purlin size: 44mm x 145mm Pressure treated timber used throughout Every kit is designed for ease of assembly, complete with step-by-step instructions Under 2.5m to typically avoid planning permission Supplied with additional feet and bolt-down post supports to bolt the structure to the ground