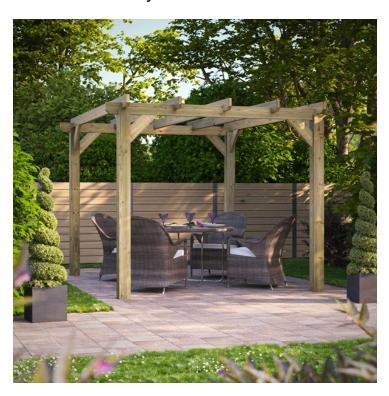

## Power Pergola Kit 3.0m x 3.6m

Price: £1,010.00FINANCE AVAILABLE

SKU: POWPK1012

**Product Categories**: Arches & Pergolas

**Product Tags**: Pergola

Product Page: <a href="https://lemonfencing.co.uk/product/power-pergola-kit-3-0m-x-3-6m/">https://lemonfencing.co.uk/product/power-pergola-kit-3-0m-x-3-6m/</a>

### **Product Summary**

- Power Pergola Kit 3.0m x 3.6m External Length 2696mm External Width 3296mm External Length (inc overhang) 2990mm External Width (inc overhang) 3590mm Internal Length 2320mm Internal Width 3016mm
- Internal Eaves Height 2200mm External Ridge Height 2420mm Crafted from premium-grade timber Extra Thick 140x140mm thick upright posts Purlin size: 44mm x 145mm Pressure treated timber used throughout Every kit is designed for ease of assembly, complete with step-by-step instructions Under 2.5m to typically avoid planning permission Supplied with additional feet and bolt-down post supports to bolt the structure to the ground