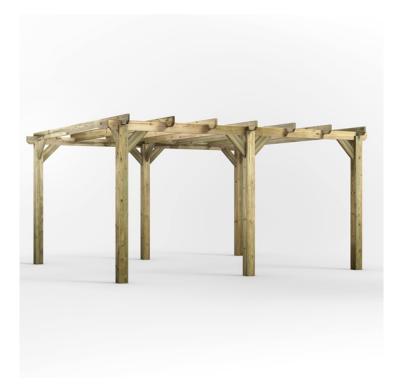

### **Product Summary**

- Power Pergola Kit 4.8m x 4.2m External Length 4496mm External Width 3896mm External Length (inc overhang) 4780mm External Width (inc overhang) 4190mm Internal Length 4120mm Internal Width 3616mm
- Internal Eaves Height 2200mm External Ridge Height 2420mm Crafted from premium-grade timber Extra Thick 140x140mm thick upright posts Purlin size: 44mm x 145mm Pressure treated timber used throughout Every kit is designed for ease of assembly, complete with step-by-step instructions Under 2.5m to typically avoid planning permission Supplied with additional feet and bolt-down post supports to bolt the structure to the ground