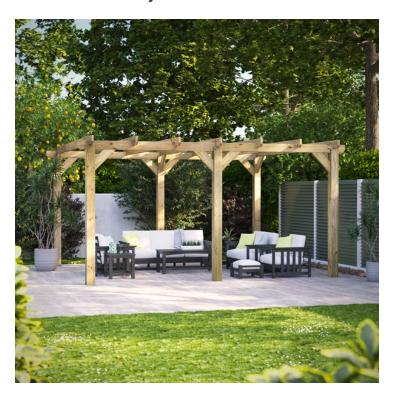

### **Product Summary**

- Power Pergola Kit 4.8m x 4.2m External Length 4496mm External Width 3896mm External Length (inc overhang) 4780mm External Width (inc overhang) 4190mm Internal Length 4120mm Internal Width 3616mm
- Internal Eaves Height 2200mm External Ridge Height 2420mm Crafted from premium-grade timber Extra Thick 140x140mm thick upright posts Purlin size: 44mm x 145mm Pressure treated timber used throughout Every kit is designed for ease of assembly, complete with step-by-step instructions Under 2.5m to typically avoid planning permission Supplied with additional feet and bolt-down post supports to bolt the structure to the ground