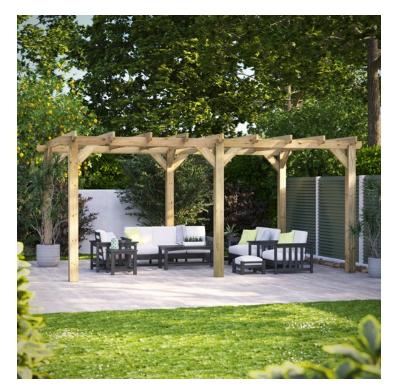

# Power Pergola Kit 5.4m x 3.6m

#### Product Summary

Power Pergola Kit 5.4m x 3.6m - External Length 5096mm - External Width 3296mm - External Length (inc overhang) 5380mm - External Width (inc overhang) 3590mm - Internal Length 4720mm - Internal Width 3016mm
Internal Eaves Height 2200mm - External Ridge Height 2420mm - Crafted from premium-grade timber - Extra Thick 140x140mm thick upright posts - Purlin size: 44mm x 145mm - Pressure treated timber used throughout - Every kit is designed for ease of assembly, complete with step-by-step instructions - Under 2.5m to typically avoid planning permission - Supplied with additional feet and bolt-down post supports to bolt the structure to the ground