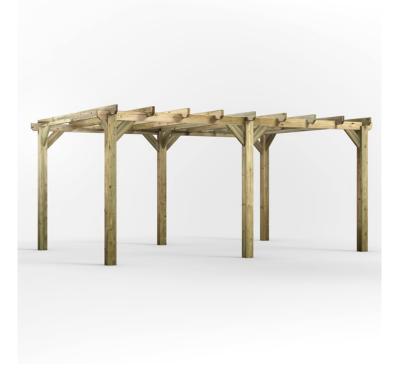

# Power Pergola Kit 5.4m x 3.6m

#### Product Summary

Power Pergola Kit 5.4m x 3.6m - External Length 5096mm - External Width 3296mm - External Length (inc overhang) 5380mm - External Width (inc overhang) 3590mm - Internal Length 4720mm - Internal Width 3016mm
Internal Eaves Height 2200mm - External Ridge Height 2420mm - Crafted from premium-grade timber - Extra Thick 140x140mm thick upright posts - Purlin size: 44mm x 145mm - Pressure treated timber used throughout - Every kit is designed for ease of assembly, complete with step-by-step instructions - Under 2.5m to typically avoid planning permission - Supplied with additional feet and bolt-down post supports to bolt the structure to the ground