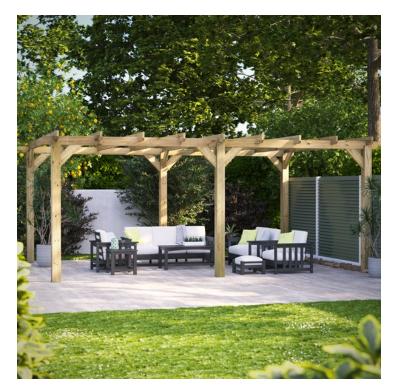

### Product Summary

Power Pergola Kit 6.0m x 4.2m - External Length 5696mm - External Width 3896mm - External Length (inc overhang) 5980mm - External Width (inc overhang) 4190mm - Internal Length 5320mm - Internal Width 3616mm
Internal Eaves Height 2200mm - External Ridge Height 2420mm - Crafted from premium-grade timber - Extra Thick 140x140mm thick upright posts - Purlin size: 44mm x 145mm - Pressure treated timber used throughout - Every kit is designed for ease of assembly, complete with step-by-step instructions - Under 2.5m to typically avoid planning permission - Supplied with additional feet and bolt-down post supports to bolt the structure to the ground