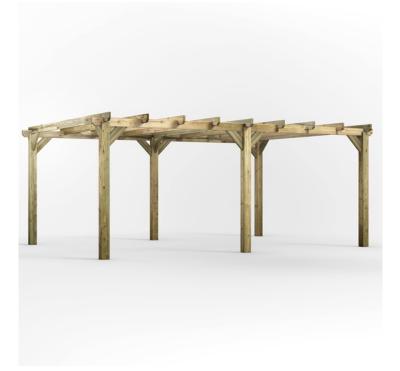

### Product Summary

Power Pergola Kit 6.0m x 4.2m - External Length 5696mm - External Width 3896mm - External Length (inc overhang) 5980mm - External Width (inc overhang) 4190mm - Internal Length 5320mm - Internal Width 3616mm
Internal Eaves Height 2200mm - External Ridge Height 2420mm - Crafted from premium-grade timber - Extra Thick 140x140mm thick upright posts - Purlin size: 44mm x 145mm - Pressure treated timber used throughout - Every kit is designed for ease of assembly, complete with step-by-step instructions - Under 2.5m to typically avoid planning permission - Supplied with additional feet and bolt-down post supports to bolt the structure to the ground