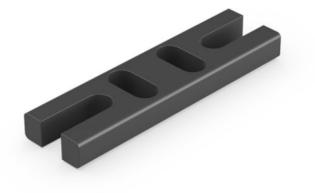

### Product Summary

- Prima composite panel 1.83m wide x 0.9m high - Comes with individual Prima composite boards to create this size panel. Customer to install.

Includes:

- 6 no Prima gravel boards 1.83m x 0.15m to stack to create panel height - 3 no reinforcement rods (1 for top, middle and bottom of panel) - 1 pk of 10 panel cap rail packers - 1 pk of 10 metal panel cap clips - 1 no panel cap

## **Product Gallery**

DURAPOST CAP RAIL PACKER

Product data have been exported from - <u>Lemon Fencing | Specialist in Essex</u> Export date: Mon May 20 9:16:36 2024 / +0000 GMT