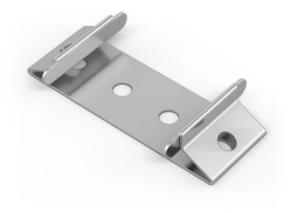

### Product Summary

- Prima composite panel 1.83m wide x 0.9m high - Comes with individual Prima composite boards to create this size panel. Customer to install.

Includes:

- 6 no Prima gravel boards 1.83m x 0.15m to stack to create panel height - 3 no reinforcement rods (1 for top, middle and bottom of panel) - 1 pk of 10 panel cap rail packers - 1 pk of 10 metal panel cap clips - 1 no panel cap