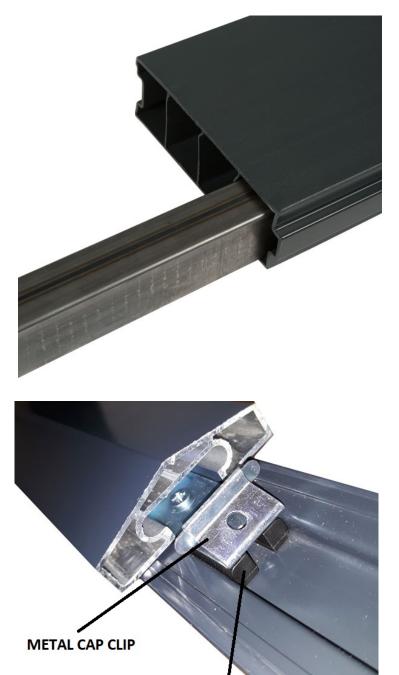

### Product Summary

- Prima composite panel 1.83m wide x 0.9m high - Comes with individual Prima composite boards to create this size panel. Customer to install.

Includes:

- 6 no Prima gravel boards 1.83m x 0.15m to stack to create panel height - 3 no reinforcement rods (1 for top, middle and bottom of panel) - 1 pk of 10 panel cap rail packers - 1 pk of 10 metal panel cap clips - 1 no panel cap