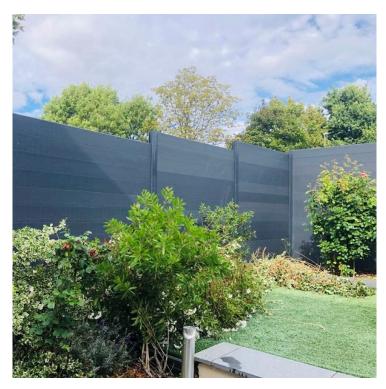

### Product Summary

- Prima composite panel 1.83m wide x 0.9m high - Comes with individual Prima composite boards to create this size panel. Customer to install.

Includes:

- 6 no Prima gravel boards 1.83m x 0.15m to stack to create panel height - 3 no reinforcement rods (1 for top, middle and bottom of panel) - 1 pk of 10 panel cap rail packers - 1 pk of 10 metal panel cap clips - 1 no panel cap

## **Product Attributes**

- Dimensions: 1830 × 900 mm