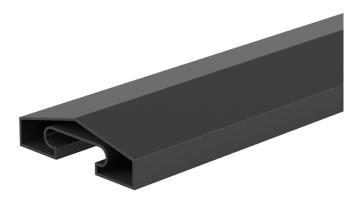

#### Includes:

- 8 no Prima gravel boards 1.83m x 0.15m to stack to create panel height - 3 no reinforcement rods (1 for top, middle and bottom of panel) - 1 pk of 10 panel cap rail packers - 1 pk of 10 metal panel cap clips - 1 no panel cap