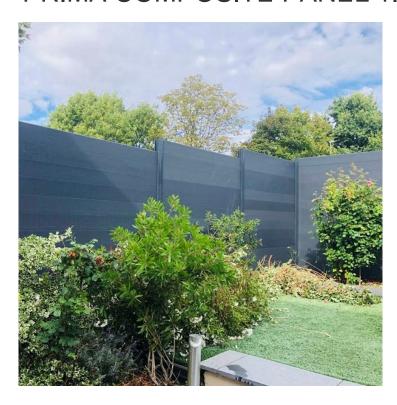

# PRIMA COMPOSITE PANEL 1.83M X 1.2M

Price: £239.00

**Product Categories**: Prima Panels

Product Tags: Anthracite Grey, Black, composite, Durapost, Horizontal, olive grey, Prima, sepia brown

Product Page: <a href="https://lemonfencing.co.uk/product/prima-composite-panel-1-83m-x-1-2m/">https://lemonfencing.co.uk/product/prima-composite-panel-1-83m-x-1-2m/</a>

#### **Product Summary**

- Prima composite panel 1.83m wide x 1.2m high - Comes with individual Prima composite boards to create this size panel. Customer to install.

#### Includes:

- 8 no Prima gravel boards 1.83m x 0.15m to stack to create panel height - 3 no reinforcement rods (1 for top, middle and bottom of panel) - 1 pk of 10 panel cap rail packers - 1 pk of 10 metal panel cap clips - 1 no panel cap