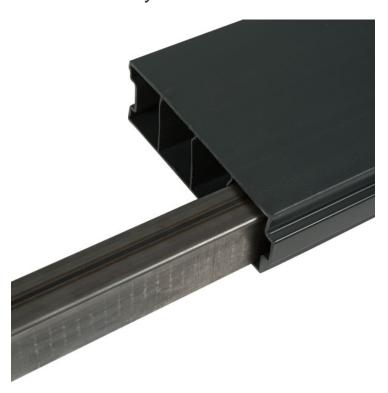

#### Includes:

- 8 no Prima gravel boards 1.83m x 0.15m to stack to create panel height - 3 no reinforcement rods (1 for top, middle and bottom of panel) - 1 pk of 10 panel cap rail packers - 1 pk of 10 metal panel cap clips - 1 no panel cap