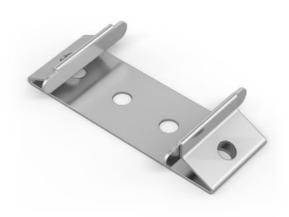

#### Includes:

- 8 no Prima gravel boards 1.83m x 0.15m to stack to create panel height - 3 no reinforcement rods (1 for top, middle and bottom of panel) - 1 pk of 10 panel cap rail packers - 1 pk of 10 metal panel cap clips - 1 no panel cap