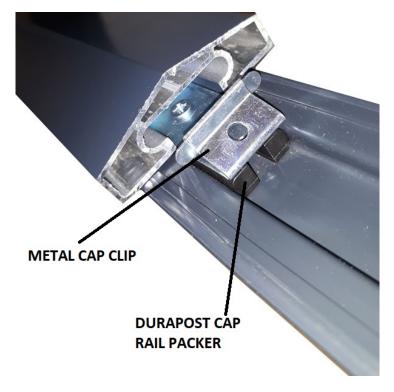

#### Includes:

- 8 no Prima gravel boards 1.83m x 0.15m to stack to create panel height - 3 no reinforcement rods (1 for top, middle and bottom of panel) - 1 pk of 10 panel cap rail packers - 1 pk of 10 metal panel cap clips - 1 no panel cap