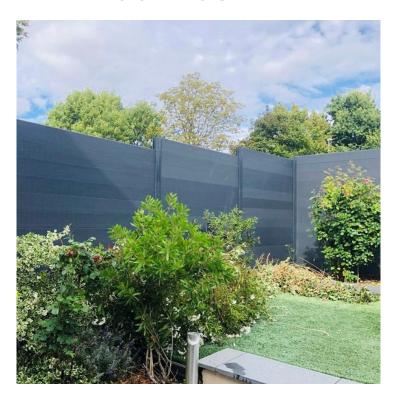

# PRIMA COMPOSITE PANEL 1.83M X 1.5M

Price: £281.00

**Product Categories**: Prima Panels

Product Tags: Anthracite Grey, Black, composite, Durapost, Horizontal, olive grey, Prima, sepia brown

Product Page: <a href="https://lemonfencing.co.uk/product/prima-composite-panel-1-83m-x-1-5m/">https://lemonfencing.co.uk/product/prima-composite-panel-1-83m-x-1-5m/</a>

#### **Product Summary**

- Prima composite panel 1.83m wide x 1.5m high - Comes with individual Prima composite boards to create this size panel. Customer to install.

#### Includes:

- 10 no Prima gravel boards 1.83m x 0.15m to stack to create panel height - 3 no reinforcement rods (1 for top, middle and bottom of panel) - 1 pk of 10 panel cap rail packers - 1 pk of 10 metal panel cap clips - 1 no panel cap

# **Product Attributes**

- Dimensions: 1830 × 1500 mm