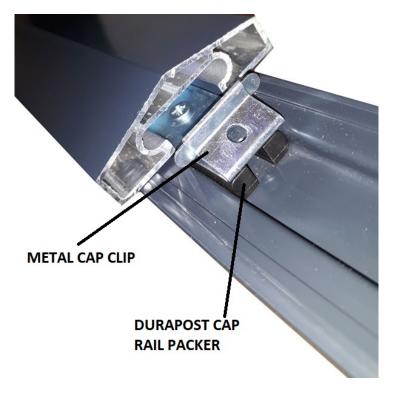

#### Includes:

- 10 no Prima gravel boards 1.83m x 0.15m to stack to create panel height - 3 no reinforcement rods (1 for top, middle and bottom of panel) - 1 pk of 10 panel cap rail packers - 1 pk of 10 metal panel cap clips - 1 no panel cap