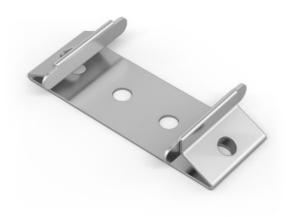

#### Includes:

- 10 no Prima gravel boards 1.83m x 0.15m to stack to create panel height - 3 no reinforcement rods (1 for top, middle and bottom of panel) - 1 pk of 10 panel cap rail packers - 1 pk of 10 metal panel cap clips - 1 no panel cap