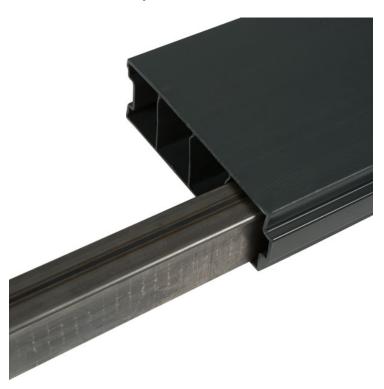

#### Includes:

- 10 no Prima gravel boards 1.83m x 0.15m to stack to create panel height - 3 no reinforcement rods (1 for top, middle and bottom of panel) - 1 pk of 10 panel cap rail packers - 1 pk of 10 metal panel cap clips - 1 no panel cap