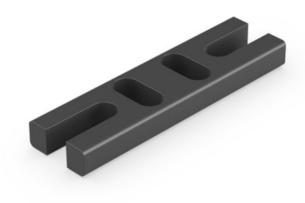

#### Includes:

- 10 no Prima gravel boards 1.83m x 0.15m to stack to create panel height - 3 no reinforcement rods (1 for top, middle and bottom of panel) - 1 pk of 10 panel cap rail packers - 1 pk of 10 metal panel cap clips - 1 no panel cap