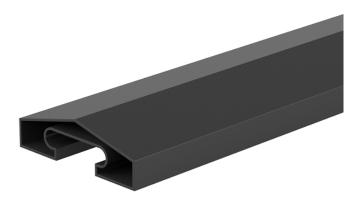

#### Includes:

- 10 no Prima gravel boards 1.83m x 0.15m to stack to create panel height - 3 no reinforcement rods (1 for top, middle and bottom of panel) - 1 pk of 10 panel cap rail packers - 1 pk of 10 metal panel cap clips - 1 no panel cap