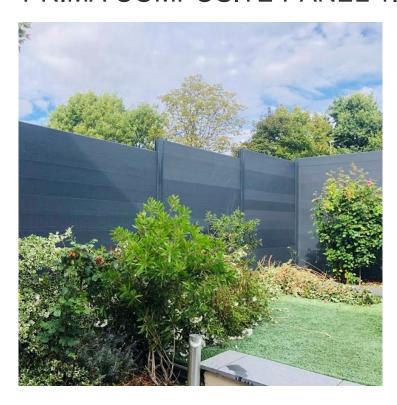

# PRIMA COMPOSITE PANEL 1.83M X 1.65M

Price: £302.00

**Product Categories**: Prima Panels

Product Tags: Anthracite Grey, Black, composite, Durapost, Horizontal, olive grey, Prima, sepia brown

Product Page: https://lemonfencing.co.uk/product/prima-composite-panel-1-83m-x-1-65m/

#### **Product Summary**

- Prima composite panel 1.83m wide x 1.65m high - Comes with individual Prima composite boards to create this size panel. Customer to install.

#### Includes:

- 11 no Prima gravel boards 1.83m x 0.15m to stack to create panel height - 3 no reinforcement rods (1 for top, middle and bottom of panel) - 1 pk of 10 panel cap rail packers - 1 pk of 10 metal panel cap clips - 1 no panel cap