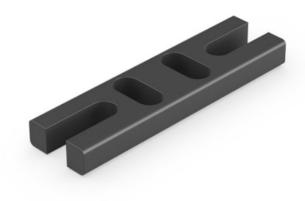

#### Includes:

- 11 no Prima gravel boards 1.83m x 0.15m to stack to create panel height - 3 no reinforcement rods (1 for top, middle and bottom of panel) - 1 pk of 10 panel cap rail packers - 1 pk of 10 metal panel cap clips - 1 no panel cap