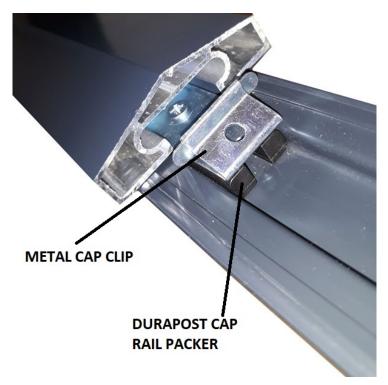

#### Includes:

- 11 no Prima gravel boards 1.83m x 0.15m to stack to create panel height - 3 no reinforcement rods (1 for top, middle and bottom of panel) - 1 pk of 10 panel cap rail packers - 1 pk of 10 metal panel cap clips - 1 no panel cap