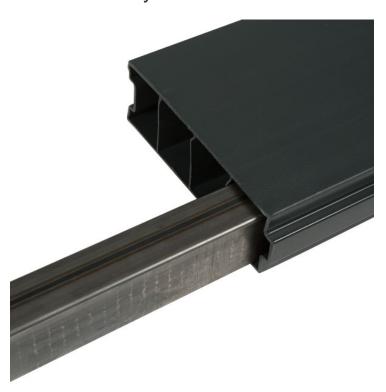

#### Includes:

- 11 no Prima gravel boards 1.83m x 0.15m to stack to create panel height - 3 no reinforcement rods (1 for top, middle and bottom of panel) - 1 pk of 10 panel cap rail packers - 1 pk of 10 metal panel cap clips - 1 no panel cap