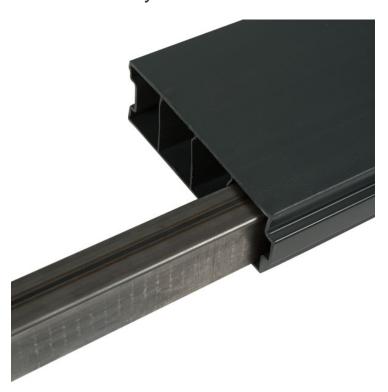

#### Includes:

- 12 no Prima gravel boards 1.83m x 0.15m to stack to create panel height - 3 no reinforcement rods (1 for top, middle and bottom of panel) - 1 pk of 10 panel cap rail packers - 1 pk of 10 metal panel cap clips - 1 no panel cap