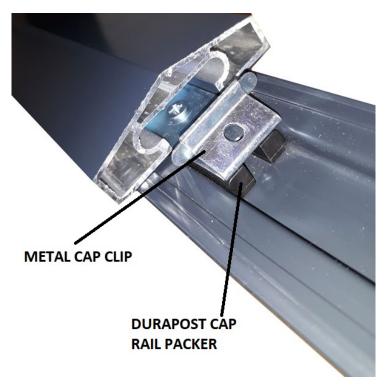

#### Includes:

- 12 no Prima gravel boards 1.83m x 0.15m to stack to create panel height - 3 no reinforcement rods (1 for top, middle and bottom of panel) - 1 pk of 10 panel cap rail packers - 1 pk of 10 metal panel cap clips - 1 no panel cap