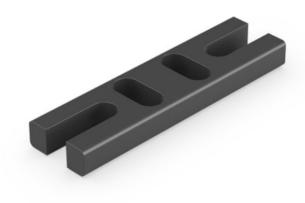

#### Includes:

- 12 no Prima gravel boards 1.83m x 0.15m to stack to create panel height - 3 no reinforcement rods (1 for top, middle and bottom of panel) - 1 pk of 10 panel cap rail packers - 1 pk of 10 metal panel cap clips - 1 no panel cap