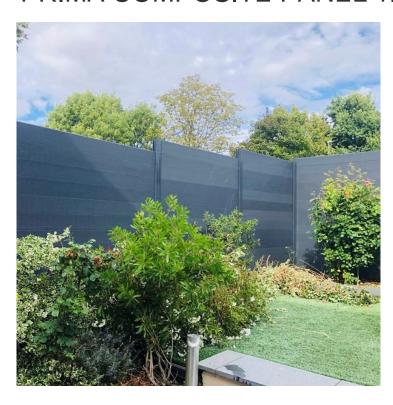

# PRIMA COMPOSITE PANEL 1.83M X 1.8M

Price: £323.00

**Product Categories**: Prima Panels

Product Tags: Anthracite Grey, Black, composite, Durapost, Horizontal, olive grey, Prima, sepia brown

Product Page: <a href="https://lemonfencing.co.uk/product/prima-composite-panel-1-83m-x-1-8m-anthracite-grey-boards/">https://lemonfencing.co.uk/product/prima-composite-panel-1-83m-x-1-8m-anthracite-grey-boards/</a>

#### **Product Summary**

- Prima composite panel 1.83m wide x 1.8m high - Comes with individual Prima composite boards to create this size panel. Customer to install.

#### Includes:

- 12 no Prima gravel boards 1.83m x 0.15m to stack to create panel height - 3 no reinforcement rods (1 for top, middle and bottom of panel) - 1 pk of 10 panel cap rail packers - 1 pk of 10 metal panel cap clips - 1 no panel cap