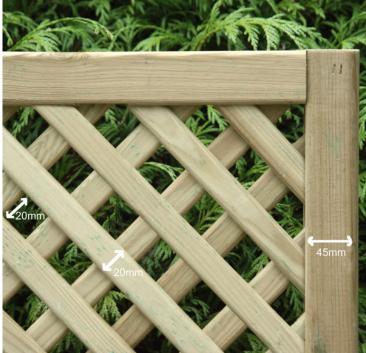

#### Product Summary

Privacy lattice 1.83m x 1.8m - Pressure treated green - Planed all round - Framing - 45x45mm - Lattice gap - 20mm x 20mm lattice gap - Lattice width - 20mm - Lattice thickness - 8mm - Imperial 6' wide.
No minimum order quantity for Del Area A. Delivery charge applies based on Postcode.
Not available for delivery in Del Area B
CHECK MY DELIVERY AREA