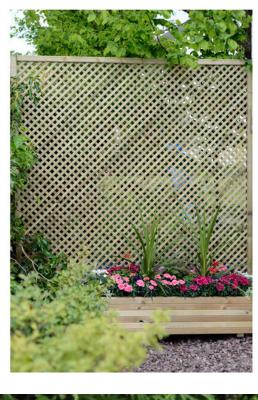

#### Product Summary

Privacy lattice 1.83m x 1.8m - Pressure treated green - Planed all round - Framing - 45x45mm - Lattice gap - 20mm x 20mm lattice gap - Lattice width - 20mm - Lattice thickness - 8mm - Imperial 6' wide.
No minimum order quantity for Del Area A. Delivery charge applies based on Postcode.
Not available for delivery in Del Area B
CHECK MY DELIVERY AREA