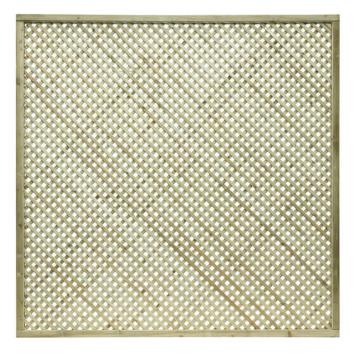

#### Product Summary

Privacy lattice 1.83m x 1.8m - Pressure treated green - Planed all round - Framing - 45x45mm - Lattice gap - 20mm x 20mm lattice gap - Lattice width - 20mm - Lattice thickness - 8mm - Imperial 6' wide.
No minimum order quantity for Del Area A. Delivery charge applies based on Postcode.
Not available for delivery in Del Area B
CHECK MY DELIVERY AREA