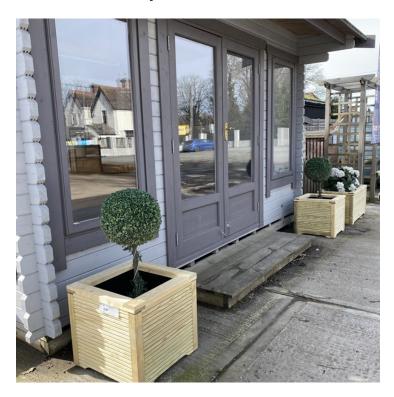

## Profiled Square Planter 45x50mm

Price: £85.00

SKU: PSP50

Product Categories: <u>Landscaping</u>, <u>Planters</u> Product Tags: <u>Planter</u>, <u>timber</u>, <u>Wooden</u>

Product Page: https://lemonfencing.co.uk/product/profiled-square-planter-45x50mm/

### **Product Summary**

- Profiled Square Planter 45x50mm - Dimensions: 500mm length x 500mm wide x 450mm high - Supplied with liner - Green

No minimum order quantity for Del Area A

Not available for delivery in Del Area B