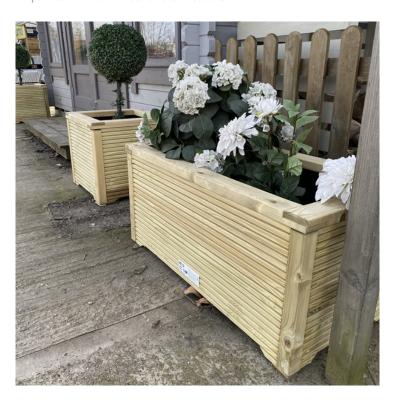

## Profiled Square Planter 45x50mm

Price: £85.00

SKU: PSP50

Product Categories: <u>Landscaping</u>, <u>Planters</u> Product Tags: <u>Planter</u>, <u>timber</u>, <u>Wooden</u>

Product Page: https://lemonfencing.co.uk/product/profiled-square-planter-45x50mm/

### **Product Summary**

- Profiled Square Planter 45x50mm - Dimensions: 500mm length x 500mm wide x 450mm high - Supplied with liner - Green

No minimum order quantity for Del Area A

Not available for delivery in Del Area B