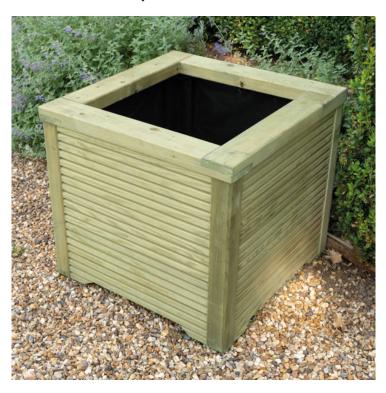

## Profiled Square Planter 45x50mm

Price: £85.00

SKU: PSP50

Product Categories: <u>Landscaping</u>, <u>Planters</u> Product Tags: <u>Planter</u>, <u>timber</u>, <u>Wooden</u>

Product Page: https://lemonfencing.co.uk/product/profiled-square-planter-45x50mm/

### **Product Summary**

- Profiled Square Planter 45x50mm - Dimensions: 500mm length x 500mm wide x 450mm high - Supplied with liner - Green

No minimum order quantity for Del Area A

Not available for delivery in Del Area B