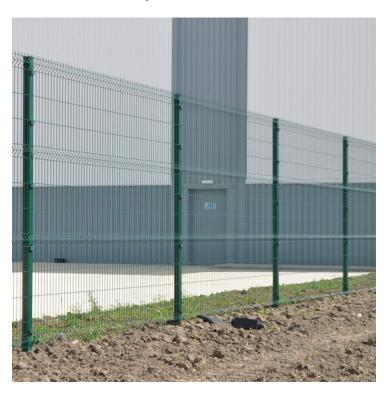

## 1.8m H Protek 1000 post + fixings

Price: £35.00

**SKU**: P10006PI

Product Categories: Fencing, Security fencing systems

Product Tags: Dig in, Fencing, green, Mesh, Metal Post, Protek 1000 mesh, Security, V mesh

### **Product Summary**

- 1.8m H Protek 1000 post + fixings Can be used as an inter/end or internal corner post (please specify in notes)
- To suit a 1.2m protek 1000 panel 1.8m x 60mm x 60mm SHS post Holes for additional insert top and bottom for stepping purposes Powder coated green Includes fixings and caps to suit