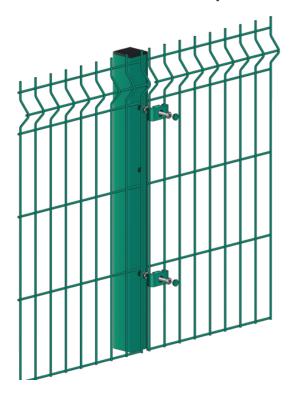

## 1.8m H Protek 1000 post + fixings

Price: £35.00

**SKU**: P10006PI

Product Categories: Fencing, Security fencing systems

Product Tags: Dig in, Fencing, green, Mesh, Metal Post, Protek 1000 mesh, Security, V mesh

### **Product Summary**

- 1.8m H Protek 1000 post + fixings Can be used as an inter/end or internal corner post (please specify in notes)
- To suit a 1.2m protek 1000 panel 1.8m x 60mm x 60mm SHS post Holes for additional insert top and bottom for stepping purposes Powder coated green Includes fixings and caps to suit

### **Product Attributes**

- Dimensions: 1800 × 60 × 60 mm

- Weight: 20 kg