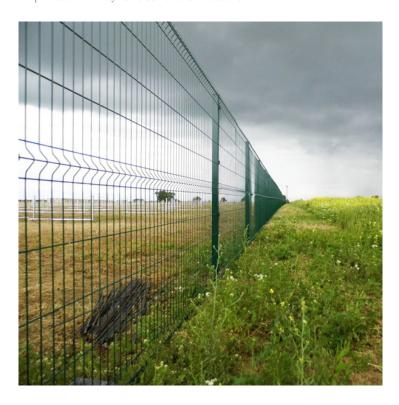

## 1.8m H Protek 1000 post + fixings

Price: £35.00

**SKU**: P10006PI

Product Categories: Fencing, Security fencing systems

Product Tags: Dig in, Fencing, green, Mesh, Metal Post, Protek 1000 mesh, Security, V mesh

### **Product Summary**

- 1.8m H Protek 1000 post + fixings Can be used as an inter/end or internal corner post (please specify in notes)
- To suit a 1.2m protek 1000 panel 1.8m x 60mm x 60mm SHS post Holes for additional insert top and bottom for stepping purposes Powder coated green Includes fixings and caps to suit