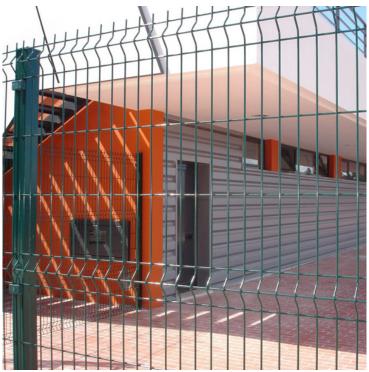

## 1.8m H Protek 1000 post + fixings

Price: £35.00

**SKU**: P10006PI

Product Categories: Fencing, Security fencing systems

Product Tags: Dig in, Fencing, green, Mesh, Metal Post, Protek 1000 mesh, Security, V mesh

### **Product Summary**

- 1.8m H Protek 1000 post + fixings Can be used as an inter/end or internal corner post (please specify in notes)
- To suit a 1.2m protek 1000 panel 1.8m x 60mm x 60mm SHS post Holes for additional insert top and bottom for stepping purposes Powder coated green Includes fixings and caps to suit