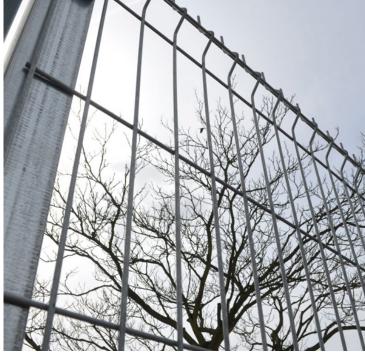

#### Product Summary

- 3005mm wide x 1230mm high panel size - 2 no 'V' bars per panel - Mesh size = 200 x 55m - 5mm horizontal wire - 4mm vertical wire - Powder coated green

## Product Gallery

Product data have been exported from - <u>Lemon Fencing | Specialist in Essex</u> Export date: Sun Jun 1 14:51:41 2025 / +0000 GMT

Product data have been exported from - <u>Lemon Fencing | Specialist in Essex</u> Export date: Sun Jun 1 14:51:41 2025 / +0000 GMT