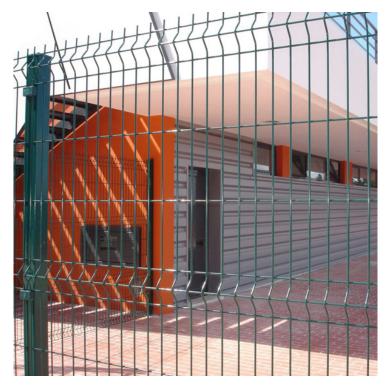

#### Product Summary

- 3005mm wide x 1230mm high panel size - 2 no 'V' bars per panel - Mesh size = 200 x 55m - 5mm horizontal wire - 4mm vertical wire - Powder coated green

## Product Gallery

Product data have been exported from - <u>Lemon Fencing | Specialist in Essex</u> Export date: Sun Jun 1 14:51:41 2025 / +0000 GMT

Product data have been exported from - <u>Lemon Fencing | Specialist in Essex</u> Export date: Sun Jun 1 14:51:41 2025 / +0000 GMT