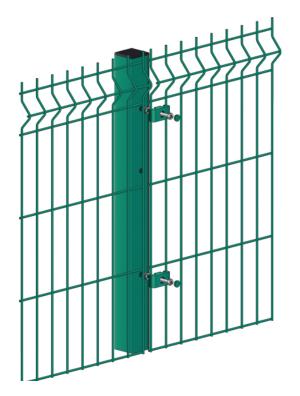

#### Product Summary

- 3005mm wide x 1230mm high panel size - 2 no 'V' bars per panel - Mesh size = 200 x 55m - 5mm horizontal wire - 4mm vertical wire - Powder coated green

## Product Gallery

Product data have been exported from - <u>Lemon Fencing | Specialist in Essex</u> Export date: Sun Jun 1 14:51:41 2025 / +0000 GMT

Product data have been exported from - <u>Lemon Fencing | Specialist in Essex</u> Export date: Sun Jun 1 14:51:41 2025 / +0000 GMT