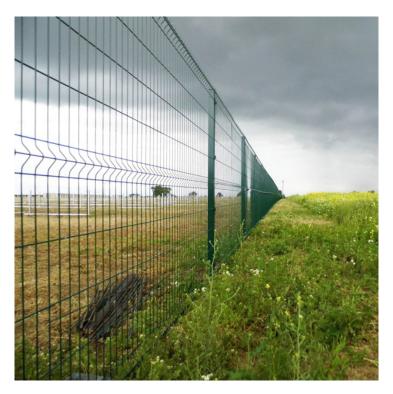

#### Product Summary

- 3005mm wide x 1230mm high panel size - 2 no 'V' bars per panel - Mesh size = 200 x 55m - 5mm horizontal wire - 4mm vertical wire - Powder coated green

## Product Gallery

Product data have been exported from - <u>Lemon Fencing | Specialist in Essex</u> Export date: Sun Jun 1 14:51:41 2025 / +0000 GMT

Product data have been exported from - <u>Lemon Fencing | Specialist in Essex</u> Export date: Sun Jun 1 14:51:41 2025 / +0000 GMT