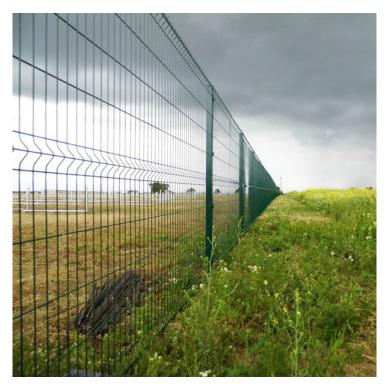

#### Product Summary

- 3005mm wide x 1230mm high panel size - 2 no 'V' bars per panel - Mesh size = 200 x 55m - 5mm horizontal wire - 4mm vertical wire - Powder coated green

## Product Gallery

Product data have been exported from - <u>Lemon Fencing | Specialist in Essex</u> Export date: Sun Jun 1 14:51:41 2025 / +0000 GMT

Product data have been exported from - <u>Lemon Fencing | Specialist in Essex</u> Export date: Sun Jun 1 14:51:41 2025 / +0000 GMT