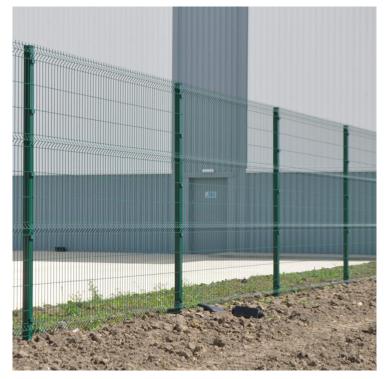

#### Product Summary

- 3005mm wide x 1230mm high panel size - 2 no 'V' bars per panel - Mesh size = 200 x 55m - 5mm horizontal wire - 4mm vertical wire - Powder coated green

## Product Gallery

Product data have been exported from - <u>Lemon Fencing | Specialist in Essex</u> Export date: Sun Jun 1 14:51:41 2025 / +0000 GMT

Product data have been exported from - <u>Lemon Fencing | Specialist in Essex</u> Export date: Sun Jun 1 14:51:41 2025 / +0000 GMT