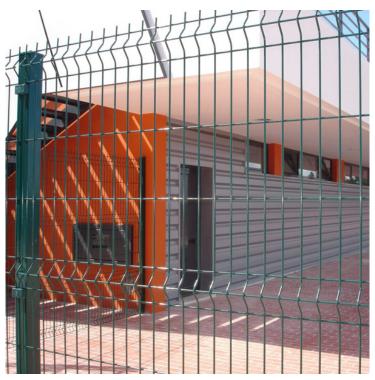

### **Product Summary**

- Protek 1000 post + fixings - Can be used as an inter/end or internal corner post (please specify in notes) - To go with protek 1000 mesh panels (SOLD SEPERATELY) - 60mm x 60mm SHS post - Holes for additional insert top and bottom for stepping purposes - Powder coated green - Includes fixings and caps to suit - Drill bit NOT included (SOLD SEPERATELY)