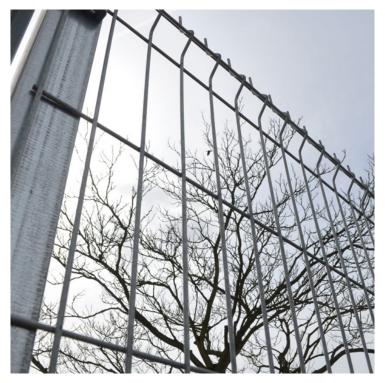

### **Product Summary**

- Protek 1000 post + fixings - Can be used as an inter/end or internal corner post (please specify in notes) - To go with protek 1000 mesh panels (SOLD SEPERATELY) - 60mm x 60mm SHS post - Holes for additional insert top and bottom for stepping purposes - Powder coated green - Includes fixings and caps to suit - Drill bit NOT included (SOLD SEPERATELY)