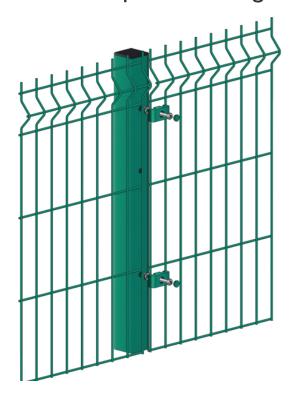

### **Product Summary**

- Protek 1000 post + fixings - Can be used as an inter/end or internal corner post (please specify in notes) - To go with protek 1000 mesh panels (SOLD SEPERATELY) - 60mm x 60mm SHS post - Holes for additional insert top and bottom for stepping purposes - Powder coated green - Includes fixings and caps to suit - Drill bit NOT included (SOLD SEPERATELY)