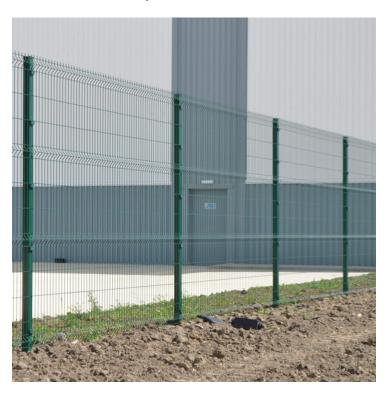

### **Product Summary**

- Protek 1000 post + fixings - Can be used as an inter/end or internal corner post (please specify in notes) - To go with protek 1000 mesh panels (SOLD SEPERATELY) - 60mm x 60mm SHS post - Holes for additional insert top and bottom for stepping purposes - Powder coated green - Includes fixings and caps to suit - Drill bit NOT included (SOLD SEPERATELY)