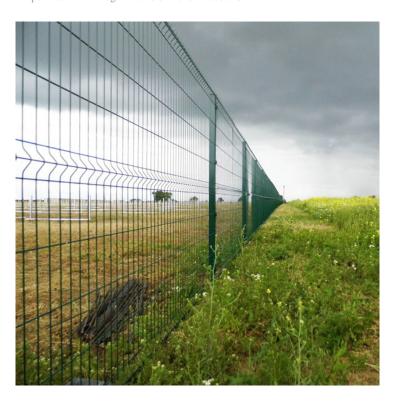

### **Product Summary**

- Protek 1000 post + fixings - Can be used as an inter/end or internal corner post (please specify in notes) - To go with protek 1000 mesh panels (SOLD SEPERATELY) - 60mm x 60mm SHS post - Holes for additional insert top and bottom for stepping purposes - Powder coated green - Includes fixings and caps to suit - Drill bit NOT included (SOLD SEPERATELY)