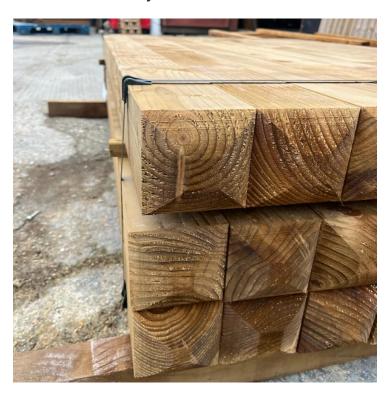

## **Product Summary**

- Planed smooth post 1.35m - 4 way rounded - PAR to 90mm x 90mm - Pressure treated to allow treatment further through the post - No minimum order QTY for Delivery Area A - Not available in Delivery area B - ANY ORDERS FOR AREA B WILL BE REFUNDED AND CANCELLED

### **Product Attributes**

- Dimensions: 1800 × 90 × 90 mm

- Weight: 6 kg