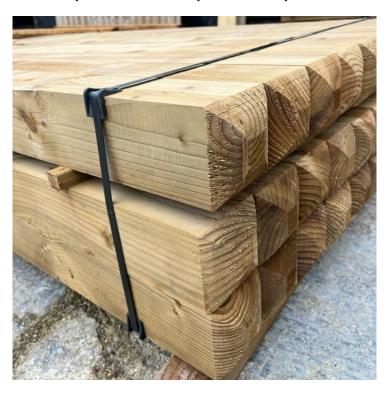

## **Product Summary**

- Planed smooth post 1.35m - 4 way rounded - PAR to 90mm x 90mm - Pressure treated to allow treatment further through the post - No minimum order QTY for Delivery Area A - Not available in Delivery area B - ANY ORDERS FOR AREA B WILL BE REFUNDED AND CANCELLED

### **Product Attributes**

- Dimensions: 1800 × 90 × 90 mm

- Weight: 6 kg