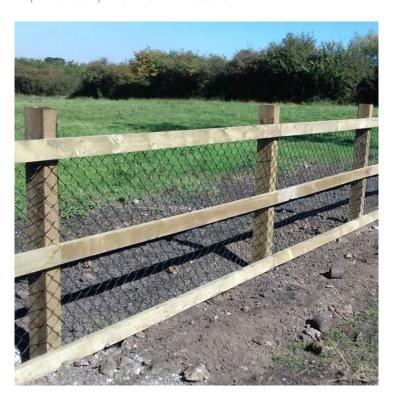

### **Product Summary**

- 3.6 x 38 x 87 - Pressure treated Green - Square edged rail for post and rail fencing - No minimum order quantity for Del Area A - Not available for delivery in Del Area B CHECK MY DELIVERY AREA

#### **Product Attributes**

- Dimensions: 3600 × 38 × 87 mm

- Weight: 6.900 kg - Colour: Green

- Post type: Fence posts

- Material: Wood