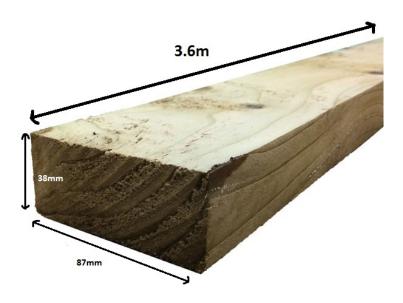

### **Product Summary**

- 3.6 x 38 x 87 - Pressure treated Green - Square edged rail for post and rail fencing - No minimum order quantity for Del Area A - Not available for delivery in Del Area B CHECK MY DELIVERY AREA

#### **Product Attributes**

- Dimensions: 3600 × 38 × 87 mm

- Weight: 6.900 kg - Colour: Green

- Post type: Fence posts

- Material: Wood