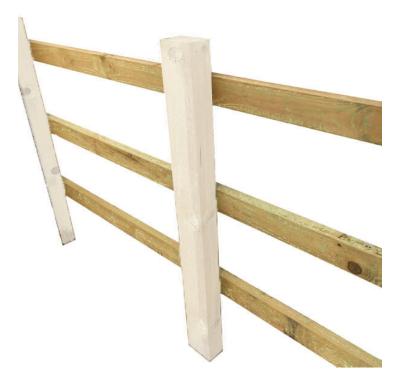

### **Product Summary**

- 3.6 x 38 x 87 - Pressure treated Green - Square edged rail for post and rail fencing - No minimum order quantity for Del Area A - Not available for delivery in Del Area B CHECK MY DELIVERY AREA