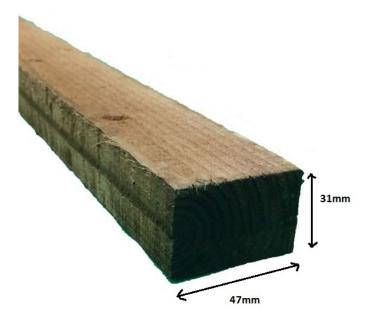

## Rail 31x47mm

Price: £3.50 - £7.00

Product Categories: Fencing, Fencing Materials

Product Tags: brown, FE rail, Feather Edge Rail, Fencing Rails, Panel batten, Panel rail, Rail

Product Page: <a href="https://lemonfencing.co.uk/product/rail-31x47mm/">https://lemonfencing.co.uk/product/rail-31x47mm/</a>

## **Product Summary**

- Rail 31x47mm Pressure treated rail for use with feather edge panels or as door stops for a gate. Sawn timber
- No minimum order quantity for Del Area A

Not available for delivery in Del Area B CHECK MY DELIVERY AREA