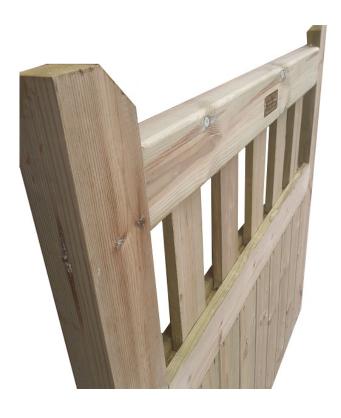

## **Product Summary**

- A sturdy regency style gate with a strong morticed and tenon frame. - With a flat wide regency bar suited to front small gates. - Cladding is TGV. - Bespoke sizes and designs available. Framing = 80 x 45mm Bracing = 95 x
35mm TGV = 90mm wide - Top horizontal bar set 65mm down from shoulder height - No minimum order quantity for Del Area A - Not available for delivery in Del Area B
CHECK MY DELIVERY AREA