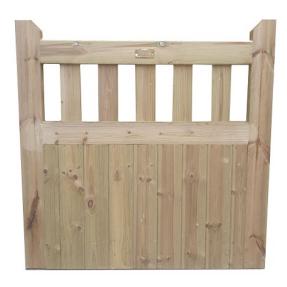

## **Product Summary**

- A sturdy regency style gate with a strong morticed and tenon frame. - With a flat wide regency bar suited to front small gates. - Cladding is TGV. - Bespoke sizes and designs available. Framing = 80 x 45mm Bracing = 95 x
35mm TGV = 90mm wide - Top horizontal bar set 65mm down from shoulder height - No minimum order quantity for Del Area A - Not available for delivery in Del Area B
CHECK MY DELIVERY AREA