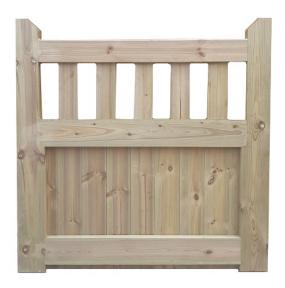

## **Product Summary**

- A sturdy regency style gate with a strong morticed and tenon frame. - With a flat wide regency bar suited to front small gates. - Cladding is TGV. - Bespoke sizes and designs available. Framing = 80 x 45mm Bracing = 95 x
35mm TGV = 90mm wide - Top horizontal bar set 65mm down from shoulder height - No minimum order quantity for Del Area A - Not available for delivery in Del Area B
CHECK MY DELIVERY AREA