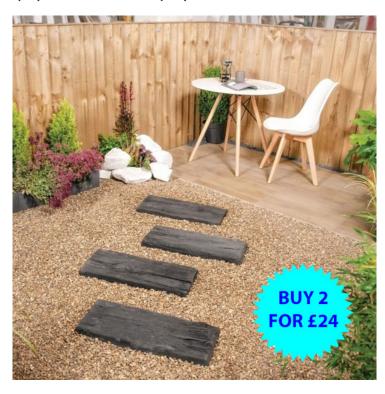

# Rustic Stone Sleeper - Chardwood 225mm (W) x 600mm (L) x 50mm (D)

Price: £13.00

SKU: RSSCW In stock: 13

Product Categories: Landscaping, Multi-buy decorative aggregates & paving, Paving

Product Tags: Chardwood, Rustic, Rustic stone sleeper

### **Product Summary**

- Rustic Stone Sleeper - Chardwood - 225mm (W) x 600mm (L) x 50mm (D) - Perfect to compliment your garden