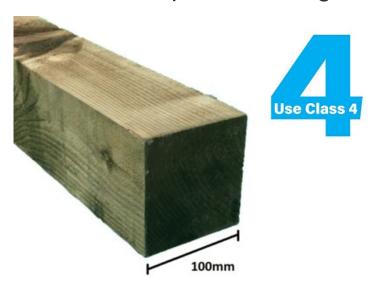

## **Product Summary**

- Sawn brown post  $3.0m \times 100 \times 100$  - Fine sawn -  $100 \times 100$  wooden post. - Ideal for fencing posts or to be used as gate posts. - Can be used for post & rail fencing - No Minimum order QTY for Area A Delivery. Delivery charge applied is based on Postcode.

- Size: Sawn post 3.0m x 100 x 100

- Post top: Flat top

- Post type: Fence posts, Gate posts

Colour: BrownMaterial: Wood