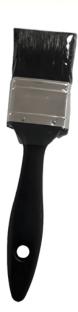

## Shed & Fence Brush 50mm

## **Product Summary**

- Shed & fence paint brush - 50mm wide - For all timber stains & preservatives - Blend of pure & synthetic filaments for performance & durability

## **Product Description**

Shed and fence brush 50mm