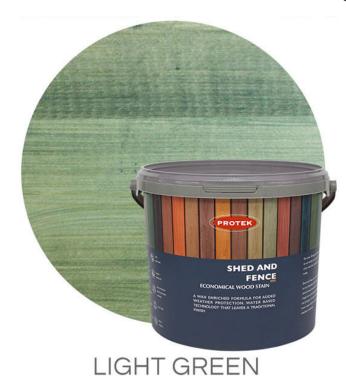

# Shed & Fence Treatment - Light Green

Price: £14.00

SKU: SGLG5

Product Categories: Shed & Fence Treatment, Wood Treatment
Product Tags: Light Green, Shed Fence Treatment, Wood treatment

Product Page: <a href="https://lemonfencing.co.uk/product/shed-fence-treatment-light-green/">https://lemonfencing.co.uk/product/shed-fence-treatment-light-green/</a>

### **Light Green**

Shed & fence treatment can be sprayed or painted on rough or smooth timber. The coating is waterproof and contains wax additives for extra protection. Other colours available.

Ideal for:

### **Shed and Fence Treatment- Light Green**

This shade was created to match the green of the old pressure treatment colour and can still be used to colour match and re-treat old timber. Applying Light Green Shed & Fence has the added benefit of sealing the timber so that dirt will not soak in and stain. For a colour match to the modern green pressure treatment, please use our new matching shade

### of Shed & Fence in Pale Green.

Is easily applied by a sprayer or brush and offers up to 12m2 per litre per coat. For fencing one coat will colour and weather-proof with a second coat deepening the shade. For sheds it is recommended that two coats be applied for the first treatment with only one coat needed for future maintenance.