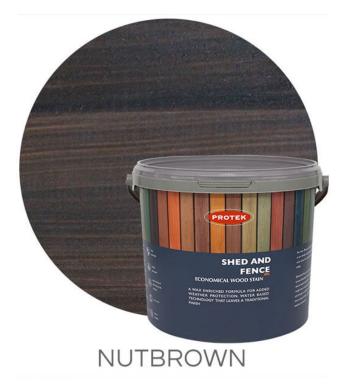

# Shed & fence treatment - Nut Brown

#### **Nut Brown**

Shed & fence treatment can be sprayed or painted on rough or smooth timber. The coating is waterproof and contains wax additives for extra protection. Other colours available. Ideal for:

#### Shed and Fence Treatment- Nut Brown

This strong dark brown wood stain is a rich velvety shade that looks striking and natural. The colour is very much like the old mixtures of oil that were used in years gone by but with a more pleasing dark chocolate coloured base. Is easily applied by a sprayer or brush and offers up to 12m2 per litre per coat. For fencing one coat will colour and