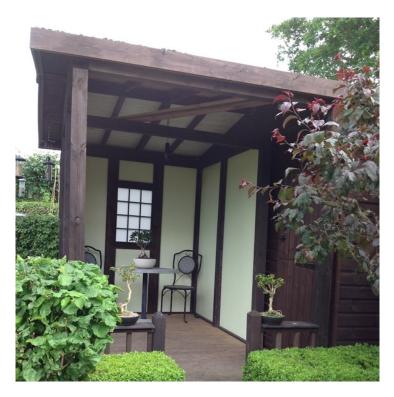

#### Shed and Fence Treatment- Nut Brown

This strong dark brown wood stain is a rich velvety shade that looks striking and natural. The colour is very much like the old mixtures of oil that were used in years gone by but with a more pleasing dark chocolate coloured base. Is easily applied by a sprayer or brush and offers up to 12m2 per litre per coat. For fencing one coat will colour and

weather-proof with a second coat deepening the shade. For sheds it is recommended that two coats be applied for the first treatment with only one coat needed for future maintenance.

Shed & Fence is a cost effective, waterproof, wood stain that enhances the natural beauty of wood. It is used and recommended by professionals as, unlike a lot of competitor brands, it can be applied to old surfaces, planed (finished) and rough sawn timber. Contains wax additives for an extra water resistant and mould resistant coating on vertical surfaces.