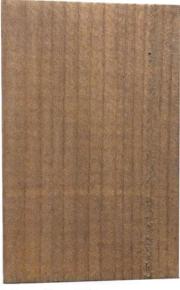

#### Shed and Fence Treatment- Nut Brown

This strong dark brown wood stain is a rich velvety shade that looks striking and natural. The colour is very much like the old mixtures of oil that were used in years gone by but with a more pleasing dark chocolate coloured base. Is easily applied by a sprayer or brush and offers up to 12m2 per litre per coat. For fencing one coat will colour and

weather-proof with a second coat deepening the shade. For sheds it is recommended that two coats be applied for the first treatment with only one coat needed for future maintenance.

Shed & Fence is a cost effective, waterproof, wood stain that enhances the natural beauty of wood. It is used and recommended by professionals as, unlike a lot of competitor brands, it can be applied to old surfaces, planed (finished) and rough sawn timber. Contains wax additives for an extra water resistant and mould resistant coating on vertical surfaces.