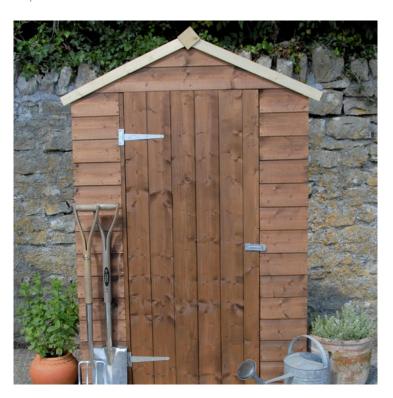

- Fencing - Sheds - Trellis - Pergolas - Planters - Kennels - Coups - Aviaries - Catteries

weather-proof with a second coat deepening the shade. For sheds it is recommended that two coats be applied for the first treatment with only one coat needed for future maintenance.

Shed & Fence is a cost effective, waterproof, wood stain that enhances the natural beauty of wood. It is used and recommended by professionals as, unlike a lot of competitor brands, it can be applied to old surfaces, planed (finished) and rough sawn timber. Contains wax additives for an extra water resistant and mould resistant coating on vertical surfaces.