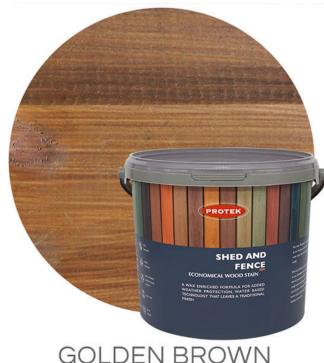

# Shed & fence treatment - Golden Brown

Price: £14.00

SKU: SGBGB5

Product Categories: Shed & Fence Treatment, Wood Treatment Product Tags: Gold Brown, Shed Fence Treatment, Wood treatment

Product Page: https://lemonfencing.co.uk/product/shed-treatment-golden-brown/

#### Golden Brown

Shed & fence treatment can be sprayed or painted on rough or smooth timber. The coating is waterproof and contains wax additives for extra protection. Other colours available. Ideal for:

### **Shed & Fence Treatment- Golden Brown**

Golden Brown Shed & Fence Stain is a beautifully warm shade that instantly transforms timber. The rich golden glow makes any timber product look that much more luxurious, whilst retaining a natural and traditional brown wooden depth. Is easily applied by a sprayer or brush and offers up to 12m2 per litre per coat. For fencing one coat will colour and