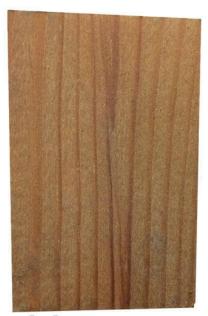

#### Golden Brown

Shed & fence treatment can be sprayed or painted on rough or smooth timber. The coating is waterproof and contains wax additives for extra protection. Other colours available. Ideal for:

### **Shed & Fence Treatment- Golden Brown**

Golden Brown Shed & Fence Stain is a beautifully warm shade that instantly transforms timber. The rich golden glow makes any timber product look that much more luxurious, whilst retaining a natural and traditional brown wooden depth. Is easily applied by a sprayer or brush and offers up to 12m2 per litre per coat. For fencing one coat will colour and