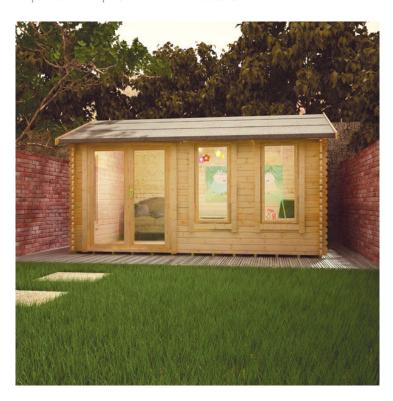

# **Product Summary**

- 4.2m x 3.0m W Sherborne - Base size 3960mm x 2760mm - External size including roof 4350mm x 3150mm - External size excluding roof 4150mm x 2950mm - Internal size 3872mm x 2672mm - 4 STD full pane windows - Window w.645mm x h.1378mm - Door size w.1520mm x h.1880mm - 44mm double tongue and groove logs - 19mm floor and roof boards on 44x58mm joists - External eaves height of 2189mm - Internal eave height of 2126mm - External ridge height of 2726mm - Internal ridge height of 2514mm - Power felt polyester-backed as standard for durability - Felt shingles option available - Double glazing & other options available - Supplied untreated (Pressure treated floor joists) , in kit form - Size of floor on log cabins is 200mm less than stated building size. - Allow 200mm extra than building size for roof - Internal size is 300mm less than total building dimension - Comes with Zinc hinges & brass furniture fittings - Please specify if you have room on your driveway to store the cabin for up to 10 days, as it can take up to 10 days after delivery to come and install Woodlands