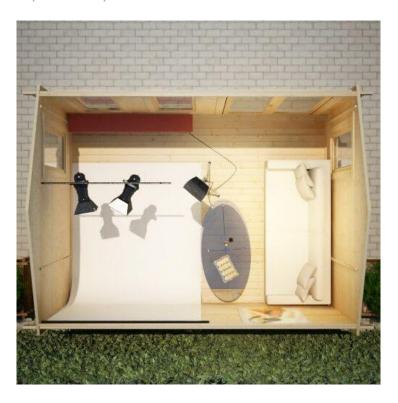

he right to refuse to erect until the site is to our required standard, this will incur a charge. For each individual case based on location and the product purchased this could incur a charge of up to 50% of the assembly price. - We need to be notified if there are any obstructions transporting the building to its destination. The cabin is in single piece form and can be in long lengths. - We must be notified if the building needs to go through doors or any other height restrictions, angles, or turns. - Please specify if you have room on your driveway to store the cabin for up to 10 days, as it can take up to 10 days after delivery to come and install.

#### **Product Attributes**

- Dimensions: 4200 × 3000 × 2750 mm

## **Product Gallery**



# 14X10, 10x14 FLOORPLAN: