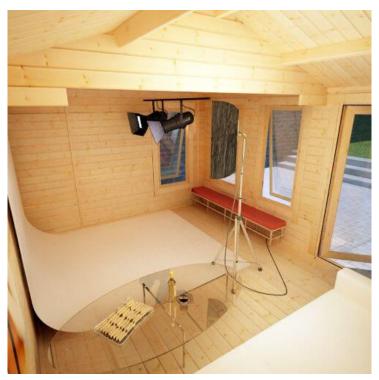

# **Product Summary**

- 4.2m x 3.0m W Sherborne - Base size 3960mm x 2760mm - External size including roof 4350mm x 3150mm - External size excluding roof 4150mm x 2950mm - Internal size 3872mm x 2672mm - 4 STD full pane windows - Window w.645mm x h.1378mm - Door size w.1520mm x h.1880mm - 44mm double tongue and groove logs - 19mm floor and roof boards on 44x58mm joists - External eaves height of 2189mm - Internal eave height of 2126mm - External ridge height of 2726mm - Internal ridge height of 2514mm - Power felt polyester-backed as standard for durability - Felt shingles option available - Double glazing & other options available - Supplied untreated (Pressure treated floor joists) , in kit form - Size of floor on log cabins is 200mm less than stated building size. - Allow 200mm extra than building size for roof - Internal size is 300mm less than total building dimension - Comes with Zinc hinges & brass furniture fittings - Please specify if you have room on your driveway to store the cabin for up to 10 days, as it can take up to 10 days after delivery to come and install Woodlands