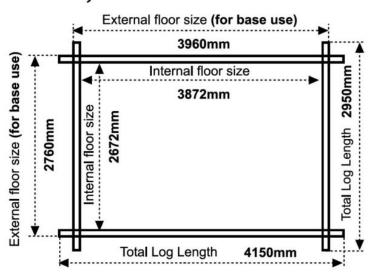

# **Product Summary**

- 4.2m x 3.0m W Sherborne - Base size 3960mm x 2760mm - External size including roof 4350mm x 3150mm - External size excluding roof 4150mm x 2950mm - Internal size 3872mm x 2672mm - 4 STD full pane windows - Window w.645mm x h.1378mm - Door size w.1520mm x h.1880mm - 44mm double tongue and groove logs - 19mm floor and roof boards on 44x58mm joists - External eaves height of 2189mm - Internal eave height of 2126mm - External ridge height of 2726mm - Internal ridge height of 2514mm - Power felt polyester-backed as standard for durability - Felt shingles option available - Double glazing & other options available - Supplied untreated (Pressure treated floor joists) , in kit form - Size of floor on log cabins is 200mm less than stated building size. - Allow 200mm extra than building size for roof - Internal size is 300mm less than total building dimension - Comes with Zinc hinges & brass furniture fittings - Please specify if you have room on your driveway to store the cabin for up to 10 days, as it can take up to 10 days after delivery to come and install Woodlands

# 14X10, 10x14 FLOORPLAN: