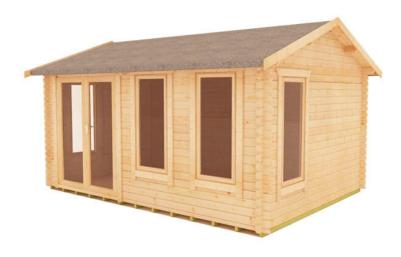

# **Product Summary**

- 4.2m x 3.0m W Sherborne - Base size 3960mm x 2760mm - External size including roof 4350mm x 3150mm - External size excluding roof 4150mm x 2950mm - Internal size 3872mm x 2672mm - 4 STD full pane windows - Window w.645mm x h.1378mm - Door size w.1520mm x h.1880mm - 44mm double tongue and groove logs - 19mm floor and roof boards on 44x58mm joists - External eaves height of 2189mm - Internal eave height of 2126mm - External ridge height of 2726mm - Internal ridge height of 2514mm - Power felt polyester-backed as standard for durability - Felt shingles option available - Double glazing & other options available - Supplied untreated (Pressure treated floor joists) , in kit form - Size of floor on log cabins is 200mm less than stated building size. - Allow 200mm extra than building size for roof - Internal size is 300mm less than total building dimension - Comes with Zinc hinges & brass furniture fittings - Please specify if you have room on your driveway to store the cabin for up to 10 days, as it can take up to 10 days after delivery to come and install Woodlands