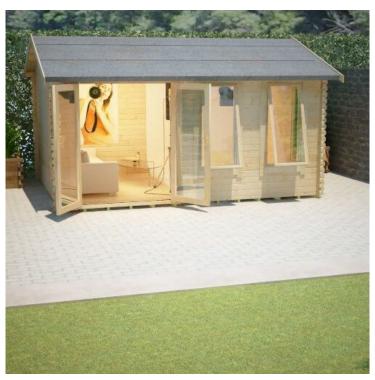

# **Product Summary**

- 4.2m x 3.0m W Sherborne - Base size 3960mm x 2760mm - External size including roof 4350mm x 3150mm - External size excluding roof 4150mm x 2950mm - Internal size 3872mm x 2672mm - 4 STD full pane windows - Window w.645mm x h.1378mm - Door size w.1520mm x h.1880mm - 44mm double tongue and groove logs - 19mm floor and roof boards on 44x58mm joists - External eaves height of 2189mm - Internal eave height of 2126mm - External ridge height of 2726mm - Internal ridge height of 2514mm - Power felt polyester-backed as standard for durability - Felt shingles option available - Double glazing & other options available - Supplied untreated (Pressure treated floor joists) , in kit form - Size of floor on log cabins is 200mm less than stated building size. - Allow 200mm extra than building size for roof - Internal size is 300mm less than total building dimension - Comes with Zinc hinges & brass furniture fittings - Please specify if you have room on your driveway to store the cabin for up to 10 days, as it can take up to 10 days after delivery to come and install Woodlands