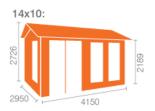

# **Product Summary**

- 4.2m x 3.0m W Sherborne - Base size 3960mm x 2760mm - External size including roof 4350mm x 3150mm - External size excluding roof 4150mm x 2950mm - Internal size 3872mm x 2672mm - 4 STD full pane windows - Window w.645mm x h.1378mm - Door size w.1520mm x h.1880mm - 44mm double tongue and groove logs - 19mm floor and roof boards on 44x58mm joists - External eaves height of 2189mm - Internal eave height of 2126mm - External ridge height of 2726mm - Internal ridge height of 2514mm - Power felt polyester-backed as standard for durability - Felt shingles option available - Double glazing & other options available - Supplied untreated (Pressure treated floor joists) , in kit form - Size of floor on log cabins is 200mm less than stated building size. - Allow 200mm extra than building size for roof - Internal size is 300mm less than total building dimension - Comes with Zinc hinges & brass furniture fittings - Please specify if you have room on your driveway to store the cabin for up to 10 days, as it can take up to 10 days after delivery to come and install Woodlands

# 14X10, 10x14 FLOORPLAN: