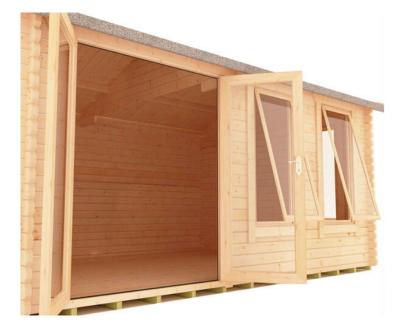

# **Product Summary**

- 4.2m x 3.0m W Sherborne - Base size 3960mm x 2760mm - External size including roof 4350mm x 3150mm - External size excluding roof 4150mm x 2950mm - Internal size 3872mm x 2672mm - 4 STD full pane windows - Window w.645mm x h.1378mm - Door size w.1520mm x h.1880mm - 44mm double tongue and groove logs - 19mm floor and roof boards on 44x58mm joists - External eaves height of 2189mm - Internal eave height of 2126mm - External ridge height of 2726mm - Internal ridge height of 2514mm - Power felt polyester-backed as standard for durability - Felt shingles option available - Double glazing & other options available - Supplied untreated (Pressure treated floor joists) , in kit form - Size of floor on log cabins is 200mm less than stated building size. - Allow 200mm extra than building size for roof - Internal size is 300mm less than total building dimension - Comes with Zinc hinges & brass furniture fittings - Please specify if you have room on your driveway to store the cabin for up to 10 days, as it can take up to 10 days after delivery to come and install Woodlands