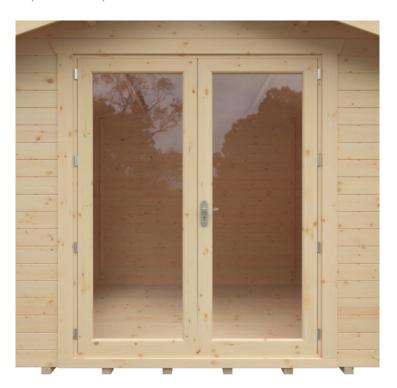

# **Product Summary**

- 4.2m x 3.0m W Sherborne - Base size 3960mm x 2760mm - External size including roof 4350mm x 3150mm - External size excluding roof 4150mm x 2950mm - Internal size 3872mm x 2672mm - 4 STD full pane windows - Window w.645mm x h.1378mm - Door size w.1520mm x h.1880mm - 44mm double tongue and groove logs - 19mm floor and roof boards on 44x58mm joists - External eaves height of 2189mm - Internal eave height of 2126mm - External ridge height of 2726mm - Internal ridge height of 2514mm - Power felt polyester-backed as standard for durability - Felt shingles option available - Double glazing & other options available - Supplied untreated (Pressure treated floor joists) , in kit form - Size of floor on log cabins is 200mm less than stated building size. - Allow 200mm extra than building size for roof - Internal size is 300mm less than total building dimension - Comes with Zinc hinges & brass furniture fittings - Please specify if you have room on your driveway to store the cabin for up to 10 days, as it can take up to 10 days after delivery to come and install Woodlands