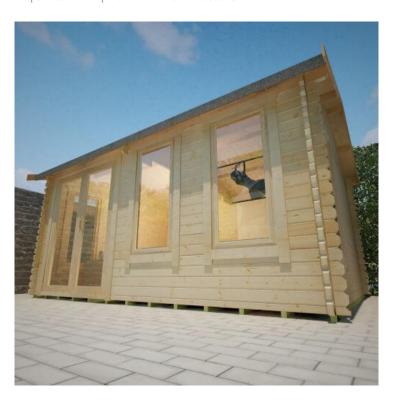

# **Product Summary**

- 4.2m x 3.0m W Sherborne - Base size 3960mm x 2760mm - External size including roof 4350mm x 3150mm - External size excluding roof 4150mm x 2950mm - Internal size 3872mm x 2672mm - 4 STD full pane windows - Window w.645mm x h.1378mm - Door size w.1520mm x h.1880mm - 44mm double tongue and groove logs - 19mm floor and roof boards on 44x58mm joists - External eaves height of 2189mm - Internal eave height of 2126mm - External ridge height of 2726mm - Internal ridge height of 2514mm - Power felt polyester-backed as standard for durability - Felt shingles option available - Double glazing & other options available - Supplied untreated (Pressure treated floor joists) , in kit form - Size of floor on log cabins is 200mm less than stated building size. - Allow 200mm extra than building size for roof - Internal size is 300mm less than total building dimension - Comes with Zinc hinges & brass furniture fittings - Please specify if you have room on your driveway to store the cabin for up to 10 days, as it can take up to 10 days after delivery to come and install Woodlands