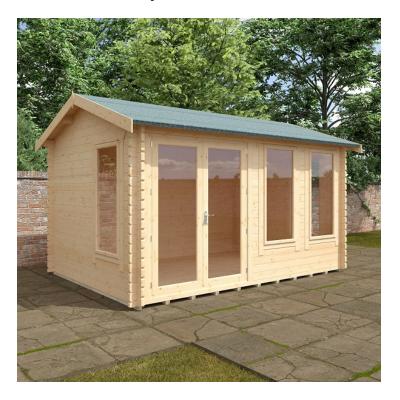

# **Product Summary**

- 4.2m x 3.0m W Sherborne - Base size 3960mm x 2760mm - External size including roof 4350mm x 3150mm - External size excluding roof 4150mm x 2950mm - Internal size 3872mm x 2672mm - 4 STD full pane windows - Window w.645mm x h.1378mm - Door size w.1520mm x h.1880mm - 44mm double tongue and groove logs - 19mm floor and roof boards on 44x58mm joists - External eaves height of 2189mm - Internal eave height of 2126mm - External ridge height of 2726mm - Internal ridge height of 2514mm - Power felt polyester-backed as standard for durability - Felt shingles option available - Double glazing & other options available - Supplied untreated (Pressure treated floor joists) , in kit form - Size of floor on log cabins is 200mm less than stated building size. - Allow 200mm extra than building size for roof - Internal size is 300mm less than total building dimension - Comes with Zinc hinges & brass furniture fittings - Please specify if you have room on your driveway to store the cabin for up to 10 days, as it can take up to 10 days after delivery to come and install Woodlands