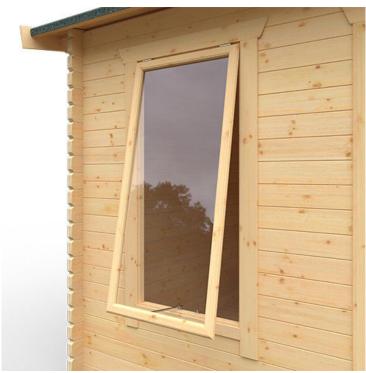

# **Product Summary**

- 4.2m x 3.0m W Sherborne - Base size 3960mm x 2760mm - External size including roof 4350mm x 3150mm - External size excluding roof 4150mm x 2950mm - Internal size 3872mm x 2672mm - 4 STD full pane windows - Window w.645mm x h.1378mm - Door size w.1520mm x h.1880mm - 44mm double tongue and groove logs - 19mm floor and roof boards on 44x58mm joists - External eaves height of 2189mm - Internal eave height of 2126mm - External ridge height of 2726mm - Internal ridge height of 2514mm - Power felt polyester-backed as standard for durability - Felt shingles option available - Double glazing & other options available - Supplied untreated (Pressure treated floor joists) , in kit form - Size of floor on log cabins is 200mm less than stated building size. - Allow 200mm extra than building size for roof - Internal size is 300mm less than total building dimension - Comes with Zinc hinges & brass furniture fittings - Please specify if you have room on your driveway to store the cabin for up to 10 days, as it can take up to 10 days after delivery to come and install Woodlands