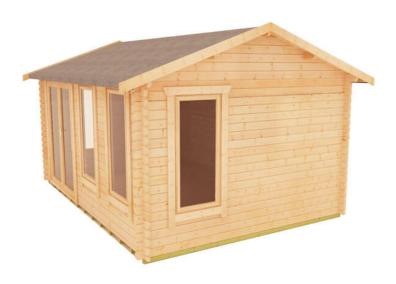

# **Product Summary**

- 4.2m x 3.0m W Sherborne - Base size 3960mm x 2760mm - External size including roof 4350mm x 3150mm - External size excluding roof 4150mm x 2950mm - Internal size 3872mm x 2672mm - 4 STD full pane windows - Window w.645mm x h.1378mm - Door size w.1520mm x h.1880mm - 44mm double tongue and groove logs - 19mm floor and roof boards on 44x58mm joists - External eaves height of 2189mm - Internal eave height of 2126mm - External ridge height of 2726mm - Internal ridge height of 2514mm - Power felt polyester-backed as standard for durability - Felt shingles option available - Double glazing & other options available - Supplied untreated (Pressure treated floor joists) , in kit form - Size of floor on log cabins is 200mm less than stated building size. - Allow 200mm extra than building size for roof - Internal size is 300mm less than total building dimension - Comes with Zinc hinges & brass furniture fittings - Please specify if you have room on your driveway to store the cabin for up to 10 days, as it can take up to 10 days after delivery to come and install Woodlands