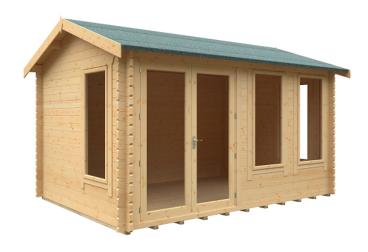

# **Product Summary**

- 4.2m x 3.0m W Sherborne - Base size 3960mm x 2760mm - External size including roof 4350mm x 3150mm - External size excluding roof 4150mm x 2950mm - Internal size 3872mm x 2672mm - 4 STD full pane windows - Window w.645mm x h.1378mm - Door size w.1520mm x h.1880mm - 44mm double tongue and groove logs - 19mm floor and roof boards on 44x58mm joists - External eaves height of 2189mm - Internal eave height of 2126mm - External ridge height of 2726mm - Internal ridge height of 2514mm - Power felt polyester-backed as standard for durability - Felt shingles option available - Double glazing & other options available - Supplied untreated (Pressure treated floor joists) , in kit form - Size of floor on log cabins is 200mm less than stated building size. - Allow 200mm extra than building size for roof - Internal size is 300mm less than total building dimension - Comes with Zinc hinges & brass furniture fittings - Please specify if you have room on your driveway to store the cabin for up to 10 days, as it can take up to 10 days after delivery to come and install Woodlands